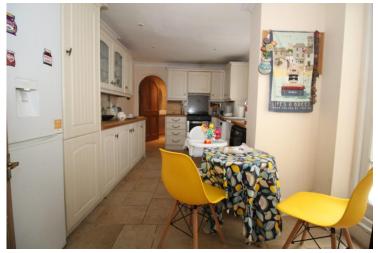

Internally you will be blown away by the impressive size of the living accommodation starting with a vast entrance hall measu ring in excess of 37ft giving you ample space for an office / study area. You have two double bedrooms, a large front facing lounge / dining room with feature fireplace, separate kitchen / breakfast room and both a bath & shower room!

SEPARATE KITCHEN / BREAKFAST ROOM 15' 6" x 9' 1" (4.72m x 2.77m)

BATHROOM Leading to:

SHOWER ROOM With W.C.

**OUTSIDE** 

SPECTACULAR WEST / SOUTH FACING PRIVATE FRONT GARDEN

PRIVATE FRONT COURTYARD

PRIVATE REAR COURTYARD GARDEN Accessed via kitchen and master bedroom