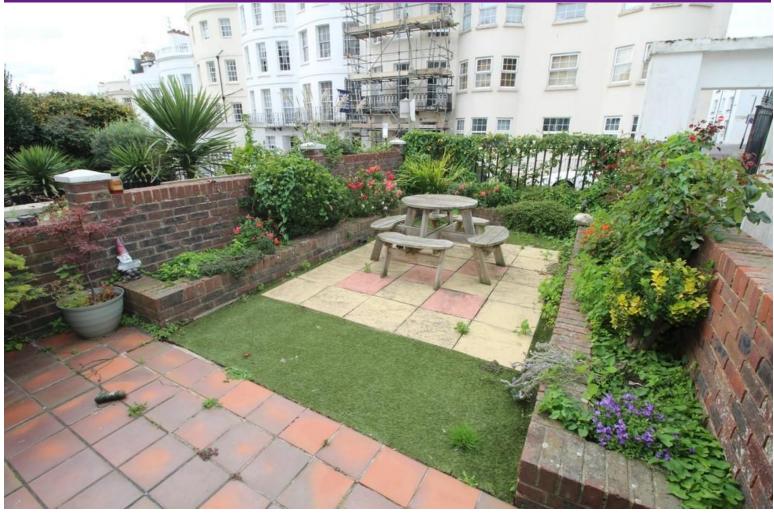

Your stunning South-Westerly front courtyard garden is a fantastic size & the perfect setting for your morning coffee, a little all fresco dining or a great space for pets or children to play out in. You then have two further private external courtyards - one outside your front door and a second to the rear of the flat accessed from the kitchen and master bedroom. This flat really does tick all the boxes and suits the needs of all buyers! It will make someone a perfect first home, buy to let investment or second / holiday property seconds from the seafront and viewings are highly recommended to fully appreciate everything on offer here!

#### Picture this...

Just imagine stepping out of your front door onto picturesque Square gardens or straight down a few steps onto the famous seafront promenade!

Alternatively, if you're feeling like staying at home, you have a choice of three fabulous private outside spaces here ideal for sunbathing, drinks & food in the sunshine or just general relaxing!

SEPARATE KITCHEN / BREAKFAST ROOM 15' 6" x 9' 1" (4.72m x 2.77m)

BATHROOM Leading to:

SHOWER ROOM With W.C.

**OUTSIDE** 

SPECTACULAR WEST / SOUTH FACING PRIVATE FRONT GARDEN

PRIVATE FRONT COURTYARD

PRIVATE REAR COURTYARD GARDEN Accessed via kitchen and master bedroom