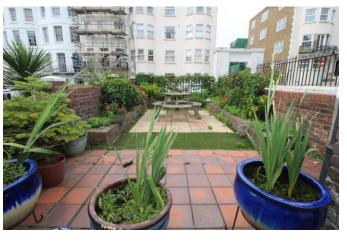

Your stunning South-Westerly front courtyard garden is a fantastic size & the perfect setting for your morning coffee, a little all fresco dining or a great space for pets or children to play out in. You then have two further private external courtyards - one outside your front door and a second to the rear of the flat accessed from the kitchen and master bedroom. This flat really does tick all the boxes and suits the needs of all buyers! It will make someone a perfect first home, buy to let investment or second / holiday property seconds from the seafront and viewings are highly recommended to fully appreciate everything on offer here!

#### Picture this...

Just imagine stepping out of your front door onto picturesque Square gardens or straight down a few steps onto the famous seafront promenade!

Alternatively, if you're feeling like staying at home, you have a choice of three fabulous private outside spaces here ideal for sunbathing, drinks & food in the sunshine or just general relaxing!

SEPARATE KITCHEN / BREAKFAST ROOM 15' 6" x 9' 1" (4.72m x 2.77m)

BATHROOM Leading to:

SHOWER ROOM With W.C.

**OUTSIDE** 

SPECTACULAR WEST / SOUTH FACING PRIVATE FRONT GARDEN

PRIVATE FRONT COURTYARD

PRIVATE REAR COURTYARD GARDEN Accessed via kitchen and master bedroom