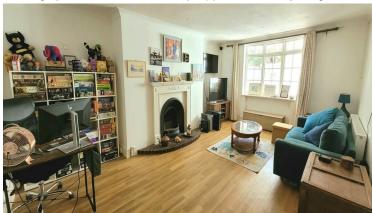

Internally you will be blown away by the impressive size of the living accommodation starting with a vast entrance hall measu ring in excess of 37ft giving you ample space for an office / study area. You have two double bedrooms, a large front facing lounge / dining room with feature fireplace, separate kitchen / breakfast room and both a bath & shower room!

#### Accommodation

LOWER GROUND FLOOR

Private entrance into:

GRAND ENTRANCE HALL / OFFICE In excess of 37ft

BEDROOM TWO 10' 2" x 7' 5" (3.1m x 2.26m)

LOUNGE / DINER 19' 1" x 12' 10" (5.82m x 3.91m)

BEDROOM ONE 13' 10" x 10' 5" (4.22m x 3.18m)