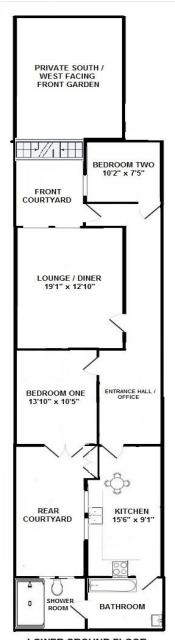

LOWER GROUND FLOOR

#### Norfolk Square, Brighton

Approx. 92 square meters (992 sq.ft.)

#### Accommodation

LOWER GROUND FLOOR

Private entrance into:

GRAND ENTRANCE HALL / OFFICE In excess of 37ft

BEDROOM TWO 10' 2" x 7' 5" (3.1m x 2.26m)

LOUNGE / DINER 19' 1" x 12' 10" (5.82m x 3.91m)

BEDROOM ONE 13' 10" x 10' 5" (4.22m x 3.18m)

SEPARATE KITCHEN / BREAKFAST ROOM 15' 6" x 9' 1" (4.72m x 2.77m)

BATHROOM Leading to:

SHOWER ROOM With W.C.

**OUTSIDE** 

SPECTACULAR WEST / SOUTH FACING PRIVATE FRONT GARDEN

PRIVATE FRONT COURTYARD

PRIVATE REAR COURTYARD GARDEN Accessed via kitchen and master bedroom