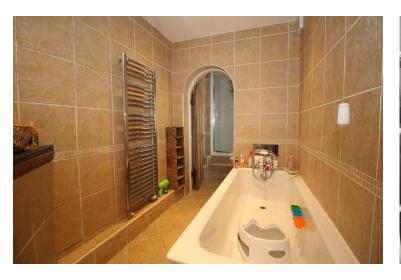

Internally you will be blown away by the impressive size of the living accommodation starting with a vast entrance hall measu ring in excess of 37ft giving you ample space for an office / study area. You have two double bedrooms, a large front facing lounge / dining room with feature fireplace, separate kitchen / breakfast room and both a bath & shower room!

SEPARATE KITCHEN / BREAKFAST ROOM 15' 6" x 9' 1" (4.72m x 2.77m)

BATHROOM Leading to:

SHOWER ROOM With W.C.

**OUTSIDE** 

SPECTACULAR WEST / SOUTH FACING PRIVATE FRONT GARDEN

PRIVATE FRONT COURTYARD

PRIVATE REAR COURTYARD GARDEN Accessed via kitchen and master bedroom