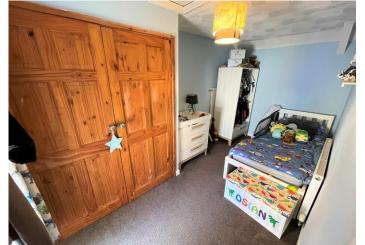

#### BEDROOM 1

4.43 m x 2.87 m

Double doors to built in wardrobe space. Cupboard housing come boiler. Built in cupboard which could be used as storage or converted into a upstairs w.c. Artex ceiling. Emulsion walls. Caret flooring. Radiator. Power points. uPVC window to the front.

## BEDROOM 2

4.51 m x 2.19 m

Artex ceiling. Emulsion walls. Carpet flooring. Radiator. Power points. Double doors to built in wardrobe space. uPVC window to the front.