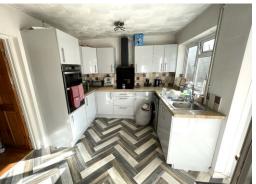

The property benefits from a newly fitted kitchen.

Mountain Ash town centre with it's shops, GP surgery, hospital and train station are on your doorstep.

Local play/skate parks together with schools are within walking distance making this an ideal family location.

### **KITCHEN**

5.38 m x 3.07 m

Ample base and wall units in light grey with complimentary wooden work surface. Stainless steel sink unit. Plumbed for automatic washing machine. Built in double oven and hob with extractor hood above. Door to downstairs bathroom. Artex ceiling. Emulsion walls with tiles around work surface. Laminate flooring. Radiator. Power points. uPVC window and door to the rear.