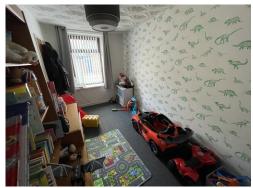

#### BEDROOM 1

4.43 m x 2.87 m

Double doors to built in wardrobe space. Cupboard housing come boiler. Built in cupboard which could be used as storage or converted into a upstairs w.c. Artex ceiling. Emulsion walls. Caret flooring. Radiator. Power points. uPVC window to the front.

## BEDROOM 2

4.51 m x 2.19 m

Artex ceiling. Emulsion walls. Carpet flooring. Radiator. Power points. Double doors to built in wardrobe space. uPVC window to the front.