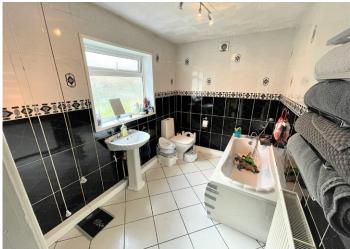

#### **DOWNSTAIRS BATHROOM**

3.11 m x 2.05 m

Three piece suite in white comprising bath, w.c and wash hand basin. Separate shower cubicle. Tiled floor. Artex ceiling. Tiled walls. Radiator. uPVC window to the side with frosted glass.