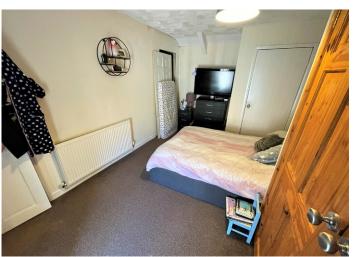

#### BEDROOM 1

4.43 m x 2.87 m

Double doors to built in wardrobe space. Cupboard housing come boiler. Built in cupboard which could be used as storage or converted into a upstairs w.c. Artex ceiling. Emulsion walls. Caret flooring. Radiator. Power points. uPVC window to the front.

## BEDROOM 2

4.51 m x 2.19 m

Artex ceiling. Emulsion walls. Carpet flooring. Radiator. Power points. Double doors to built in wardrobe space. uPVC window to the front.