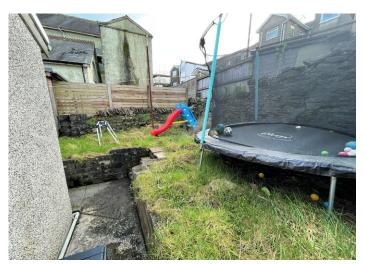

### **EXTERIOR**

Enclosed L shaped garen. Concrete section with small steps leading to lawn area.