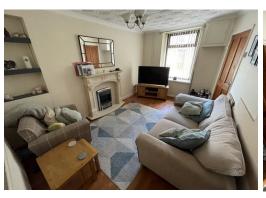

#### **RECEPTION ROOM 1**

4.40 m x 2.84 m

Artex ceiling with coving. Emulsion walls. Laminate flooring. Radiator. Power points. Marble effect fireplace with hearth housing coal effect fire. Entrance to inner hallway. uPVC window to the front.

#### **RECEPTION ROOM 2**

4.31 m x 2.19 m

Artex ceiling. Emulsion walls with one feature wallpaper. Carpet flooring. Radiator. Power points. uPVC window to the front.