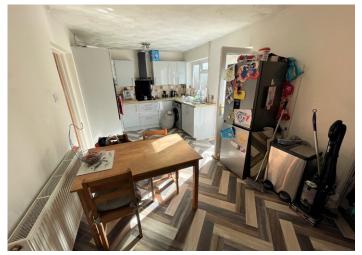

### **KITCHEN**

5.38 m x 3.07 m

Ample base and wall units in light grey with complimentary wooden work surface. Stainless steel sink unit. Plumbed for automatic washing machine. Built in double oven and hob with extractor hood above. Door to downstairs bathroom. Artex ceiling. Emulsion walls with tiles around work surface. Laminate flooring. Radiator. Power points. uPVC window and door to the rear.