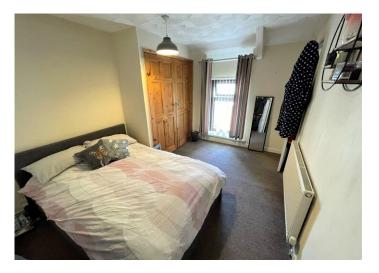

#### BEDROOM 1

4.43 m x 2.87 m

Double doors to built in wardrobe space. Cupboard housing come boiler. Built in cupboard which could be used as storage or converted into a upstairs w.c. Artex ceiling. Emulsion walls. Caret flooring. Radiator. Power points. uPVC window to the front.

## BEDROOM 2

4.51 m x 2.19 m

Artex ceiling. Emulsion walls. Carpet flooring. Radiator. Power points. Double doors to built in wardrobe space. uPVC window to the front.