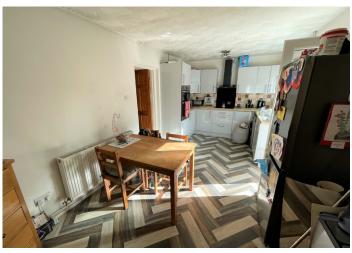

### **KITCHEN**

5.38 m x 3.07 m

Ample base and wall units in light grey with complimentary wooden work surface. Stainless steel sink unit. Plumbed for automatic washing machine. Built in double oven and hob with extractor hood above. Door to downstairs bathroom. Artex ceiling. Emulsion walls with tiles around work surface. Laminate flooring. Radiator. Power points. uPVC window and door to the rear.