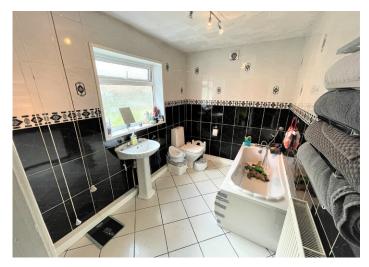

#### **DOWNSTAIRS BATHROOM**

3.11 m x 2.05 m

Three piece suite in white comprising bath, w.c and wash hand basin. Separate shower cubicle. Tiled floor. Artex ceiling. Tiled walls. Radiator. uPVC window to the side with frosted glass.