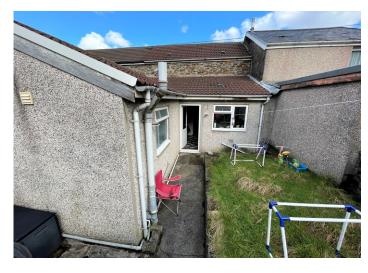

### **EXTERIOR**

Enclosed L shaped garen. Concrete section with small steps leading to lawn area.