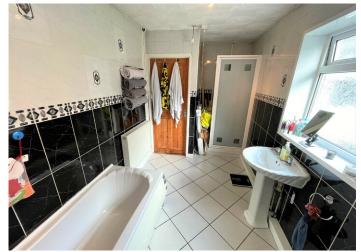

#### **DOWNSTAIRS BATHROOM**

3.11 m x 2.05 m

Three piece suite in white comprising bath, w.c and wash hand basin. Separate shower cubicle. Tiled floor. Artex ceiling. Tiled walls. Radiator. uPVC window to the side with frosted glass.