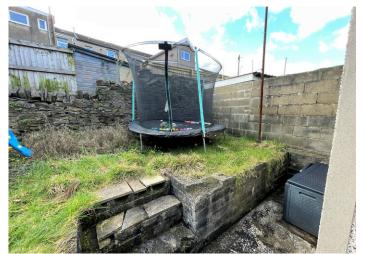

### **EXTERIOR**

Enclosed L shaped garen. Concrete section with small steps leading to lawn area.