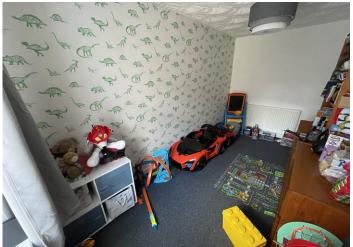

## BEDROOM 2

4.51 m x 2.19 m

Artex ceiling. Emulsion walls. Carpet flooring. Radiator. Power points. Double doors to built in wardrobe space. uPVC window to the front.