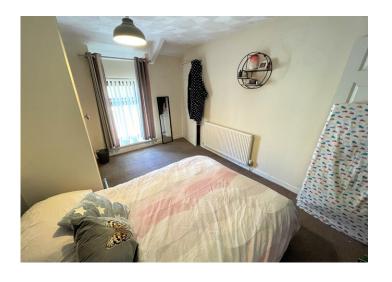

#### BEDROOM 1

4.43 m x 2.87 m

Double doors to built in wardrobe space. Cupboard housing come boiler. Built in cupboard which could be used as storage or converted into a upstairs w.c. Artex ceiling. Emulsion walls. Caret flooring. Radiator. Power points. uPVC window to the front.

## BEDROOM 2

4.51 m x 2.19 m

Artex ceiling. Emulsion walls. Carpet flooring. Radiator. Power points. Double doors to built in wardrobe space. uPVC window to the front.