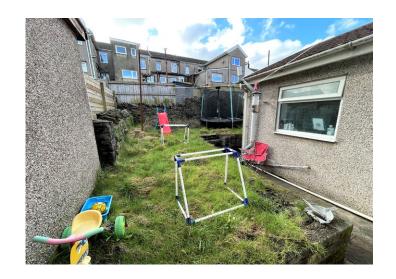

### **EXTERIOR**

Enclosed L shaped garen. Concrete section with small steps leading to lawn area.