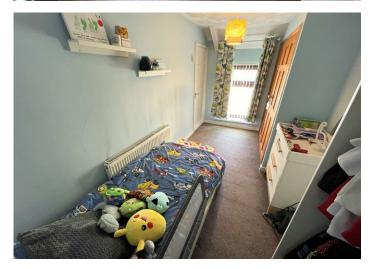

#### BEDROOM 1

4.43 m x 2.87 m

Double doors to built in wardrobe space. Cupboard housing come boiler. Built in cupboard which could be used as storage or converted into a upstairs w.c. Artex ceiling. Emulsion walls. Caret flooring. Radiator. Power points. uPVC window to the front.

## BEDROOM 2

4.51 m x 2.19 m

Artex ceiling. Emulsion walls. Carpet flooring. Radiator. Power points. Double doors to built in wardrobe space. uPVC window to the front.