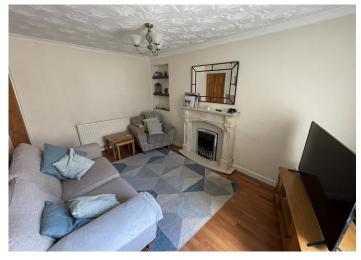

#### **RECEPTION ROOM 1**

4.40 m x 2.84 m

Artex ceiling with coving. Emulsion walls. Laminate flooring. Radiator. Power points. Marble effect fireplace with hearth housing coal effect fire. Entrance to inner hallway. uPVC window to the front.

#### **RECEPTION ROOM 2**

4.31 m x 2.19 m

Artex ceiling. Emulsion walls with one feature wallpaper. Carpet flooring. Radiator. Power points. uPVC window to the front.