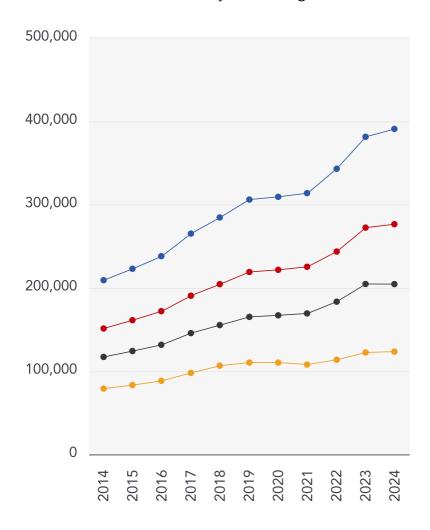

ue, Coventry, CV3 4DH

Semi-detached House

**Last Sold Date:** 27/09/2002 **Last Sold Price:** £93,500

31, Rutherglen Avenue, Coventry, CV3 4DH

Terraced House

**Last Sold Date:** 15/04/2002 04/04/2001 **Last Sold Price:** £96,000 £42,000

87, Rutherglen Avenue, Coventry, CV3 4DH

Terraced House

**Last Sold Date:** 27/10/2000 **Last Sold Price:** £75,950

69, Rutherglen Avenue, Coventry, CV3 4DH

Terraced House

**Last Sold Date:** 25/09/1998 **Last Sold Price:** £42,000

19, Rutherglen Avenue, Coventry, CV3 4DH

Terraced House

**Last Sold Date:** 10/03/1997 **Last Sold Price:** £45,000

**NOTE:** In this list we display up to 6 most recent sales records per property, since 1995.

## Market House Price Statistics



### 10 Year History of Average House Prices by Property Type in CV3





## Walmsley's The Way to Move **Testimonials**



#### **Testimonial 1**



"Out of all of the realtors/estate agents I've dealt with, Mark has been the most honest, knowledgeable and straightforward." - LinkedIn

**Testimonial 2** 



"A pleasure to deal with." - LinkedIn

**Testimonial 3** 



"Great photography and video." - LinkedIn

**Testimonial 4** 



"No pushy sales pitch, just relaxed knowledge transfer." - LinkedIn



/walmsleysthewaytomove



/walmsleysthewaytomove/



/walmsleysthewaytomove

## Agent **Disclaimer**



### Important - Please Read

These particulars do not constitute any part of an offer or contract. All statements in these details are made without liability on the part of Walmsley's The Way to Move or the seller.

They should not be relied upon as a stateme