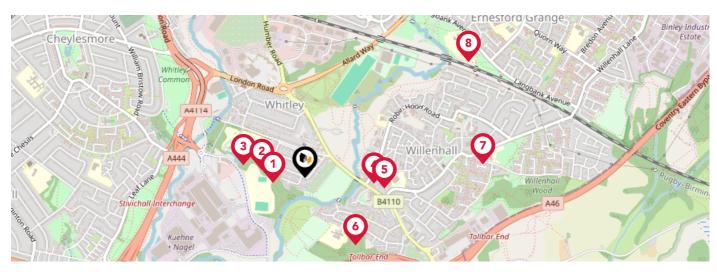

# Area **Schools**

|   |                                                                                             | Nursery | Primary      | Secondary    | College | Private |
|---|---------------------------------------------------------------------------------------------|---------|--------------|--------------|---------|---------|
| 1 | Whitley Abbey Primary School Ofsted Rating: Good   Pupils: 383   Distance: 0.15             |         | <b>✓</b>     |              |         |         |
| 2 | Tiverton School Ofsted Rating: Good   Pupils: 96   Distance:0.2                             |         | $\checkmark$ |              |         |         |
| 3 | Whitley Academy Ofsted Rating: Inadequate   Pupils: 910   Distance:0.28                     |         |              | $\checkmark$ |         |         |
| 4 | St Anne's Catholic Primary School Ofsted Rating: Good   Pupils: 233   Distance:0.32         |         | <b>▽</b>     |              |         |         |
| 5 | Stretton Church of England Academy Ofsted Rating: Outstanding   Pupils: 189   Distance:0.36 |         | $\checkmark$ |              |         |         |
| 6 | Baginton Fields School Ofsted Rating: Good   Pupils: 115   Distance: 0.38                   |         |              | <b>⊘</b>     |         |         |
| 7 | Willenhall Community Primary School Ofsted Rating: Good   Pupils: 463   Distance:0.81       |         |              |              |         |         |
| 8 | Corpus Christi Catholic School Ofsted Rating: Good   Pupils: 403   Distance: 0.91           |         | <b>✓</b>     |              |         |         |