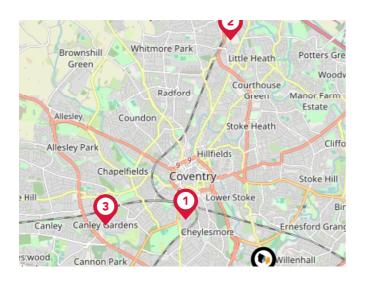

### National Rail Stations

| Pin | Name                           | Distance   |
|-----|--------------------------------|------------|
| 1   | Coventry Rail Station          | 1.77 miles |
| 2   | Coventry Arena Rail<br>Station | 4.35 miles |
| 3   | Canley Rail Station            | 3.01 miles |