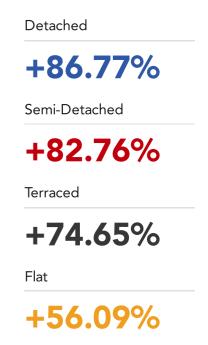

, Coventry, CV3 4DH

Semi-detached House

**Last Sold Date:** 27/09/2002 **Last Sold Price:** £93,500

31, Rutherglen Avenue, Coventry, CV3 4DH

Terraced House

**Last Sold Date:** 15/04/2002 04/04/2001 **Last Sold Price:** £96,000 £42,000

87, Rutherglen Avenue, Coventry, CV3 4DH

Terraced House

**Last Sold Date:** 27/10/2000 **Last Sold Price:** £75,950

69, Rutherglen Avenue, Coventry, CV3 4DH

Terraced House

**Last Sold Date:** 25/09/1998 **Last Sold Price:** £42,000

19, Rutherglen Avenue, Coventry, CV3 4DH

Terraced House

**Last Sold Date:** 10/03/1997 **Last Sold Price:** £45,000

**NOTE:** In this list we display up to 6 most recent sales records per property, since 1995.

## Market House Price Statistics



### 10 Year History of Average House Prices by Property Type in CV3





## Walmsley's The Way to Move **Testimonials**



#### **Testimonial 1**



"Out of all of the realtors/estate agents I've dealt with, Mark has been the most honest, knowledgeable and straightforward." - LinkedIn

**Testimonial 2** 



"A pleasure to deal with." - LinkedIn

**Testimonial 3** 



"Great photography and video." - LinkedIn

**Testimonial 4** 



"No pushy sales pitch, just relaxed knowledge transfer." - LinkedIn



/walmsleysthewaytomove



/walmsleysthewaytomove/



/walmsleysthewaytomove

## Agent **Disclaimer**



### Important - Please Read

These particulars do not constitute any part of an offer or contract. All statements in these details are made without liability on the part of Walmsley's The Way to Move or the seller.

They should not be relied upon as a statement