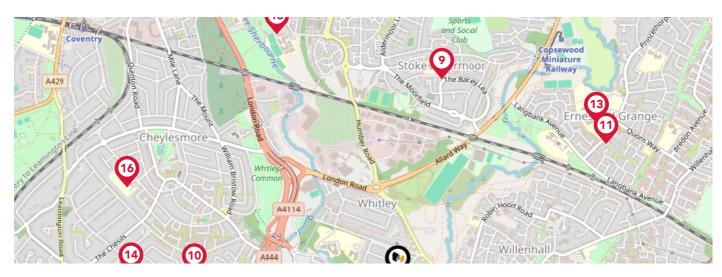

# Area **Schools**

|     |                                                                                                         | Nursery | Primary      | Secondary    | College | Private |
|-----|---------------------------------------------------------------------------------------------------------|---------|--------------|--------------|---------|---------|
| 9   | Aldermoor Farm Primary School Ofsted Rating: Requires Improvement   Pupils: 558   Distance:0.92         |         | <b>✓</b>     |              |         |         |
| 10  | Howes Community Primary School Ofsted Rating: Good   Pupils: 159   Distance:0.92                        |         | $\checkmark$ |              |         |         |
| 11) | Sowe Valley Primary School Ofsted Rating: Good   Pupils: 192   Distance:1.12                            |         | $\checkmark$ |              |         |         |
| 12  | Riverbank School Ofsted Rating: Outstanding   Pupils: 165   Distance:1.14                               |         |              | $\checkmark$ |         |         |
| 13  | Ernesford Grange Community Academy Ofsted Rating: Good   Pupils: 742   Distance:1.14                    |         |              | $\checkmark$ |         |         |
| 14  | St Thomas More Catholic Primary School Ofsted Rating: Good   Pupils: 410   Distance:1.21                |         | <b>✓</b>     |              |         |         |
| 15  | Blue Coat Church of England School and Music College Ofsted Rating: Good   Pupils: 1634   Distance:1.22 |         |              | $\checkmark$ |         |         |
| 16) | Manor Park Primary School Ofsted Rating: Good   Pupils: 758   Distance:1.29                             |         | $\checkmark$ |              |         |         |