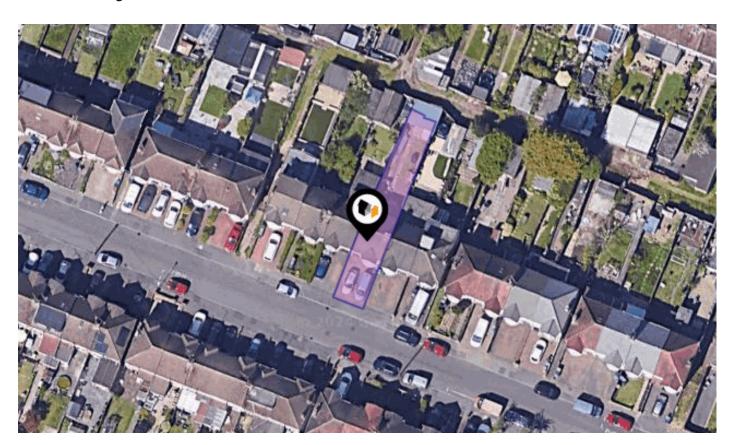

### **RUTHERGLEN AVENUE, COVENTRY, CV3**

Price Estimate: £270,000

### **Property**

Terraced Type:

**Bedrooms:** 3

Floor Area: 1,194 ft<sup>2</sup> / 111 m<sup>2</sup>

0.04 acres Plot Area: 1930-1949 Year Built: **Council Tax:** Band B **Annual Estimate:** £1,615 **Title Number:** WM702001 **UPRN:** 100070695941

£112 Last Sold £/ft<sup>2</sup>: **Price Estimate:** £270,000 Tenure: Freehold