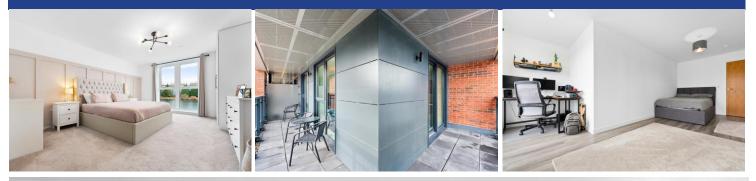

#### **BEDROOM ONE**

19' 10" x 12' 10" (6.06m x 3.92max) Large double glazed uPVC floor to ceiling windows. Stunning water views. Spacious double bedroom. Carpeted flooring. Panelling across one wall. TV Aerial point. Wall mounted electric heater. Door to;

#### ENSUITE

8' 2" x 5' 4" (2.49m x 1.65m) Luxury Vin yl Flooring (LVT). Part tiled walls. Glass surround shower cubicle with mains shower over. Pedestal wash hand basin, with wall mounted mirror over. W.C. Shaver point. Heated chrome towel rail. Spotlights.

#### **BEDROOM TWO**

19' 11" x 8' 11" (6.09m x 2.74m) Large double glazed uPVC window and double glazed uPVC sliding patio doors, leading to Juliette balcony. Stunning water views. Spacious double bedroom. Luxury Vin yl Flooring (LVT). TV Aerial point. Wall mounted electric heater.

#### WRAP AROUND TERRACE

Large paved wrap around terrace, with fantastic water views. Accessed from the lounge/kitchen/diner.