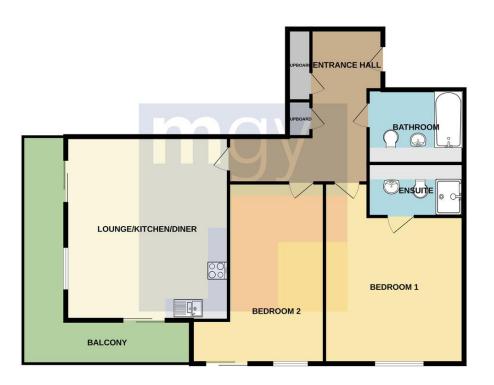

## Eben Haezer House, The Wharf, Schooner Way, Cardiff, CF10 4EY

FIRST FLOOR

Whils every attempt has been made to ensure the accuracy of the floorplan contained here, measurements of doors, videous, nooms and any other items are appointed and in the any energiomission or mis-statement. This plan is for illustrative purposes only and should be used as such by any prospective purchaser. The services, systems and applicationes shown have not been tested and no guarantee as to their openability of efficiency can be given. Made with Mentaics £0704

#### ENTRANCE HALL

Entered via wooden door, with security spy hole. Luxury Vinyl Flooring (LVT). Two storage cupboards, one housing hot water tank and washer/dryer. Wall mounted video entry intercom system.

#### LOUNGE/KITCHEN/DINER

18' 8" x 19' 5" (5.69m x 5.93m) Double glazed uPVC floor to ceiling windows and two double glazed uPVC sliding patio doors, leading to wrap around terrace. Luxury Vinyl Flooring (LVT). Wall mounted electric heater. TV Aerial point. Telephone point. Modern fitted units, with work surfaces incorporating composite sink, with dual tap. Integrated Zanussi oven, four ring electric Zanussi hob, with stainless steel extractor hood over. Splash back. Extractor fan. Integrated fridge freezer and dishwasher. Spotlights.

#### **BEDROOM ONE**

19' 10" x 12' 10" (6.06m x 3.92max) Large double glazed uPVC floor to ceiling windows. Stunning water views. Spacious double bedroom. Carpeted flooring. Panelling across one wall. TV Aerial point. Wall mounted electric heater. Door to;

#### ENSUITE

8' 2" x 5' 4" (2.49m x 1.65m) Luxury Vin yl Flooring (LVT). Part tiled walls. Glass surround shower cubicle with mains shower over. Pedestal wash hand basin, with wall mounted mirror over. W.C. Shaver point. Heated chrome towel rail. Spotlights.

#### **BEDROOM TWO**

19' 11" x 8' 11" (6.09m x 2.74m) Large double glazed uPVC window and double glazed uPVC sliding patio doors, leading to Juliette balcony. Stunning water views. Spacious double bedroom. Luxury Vin yl Flooring (LVT). TV Aerial point. Wall mounted electric heater.

#### BATHROOM

8' 2" x 6' 7" (2.49m x 2.01m) Luxury Vin yl Flooring (LVT). Part tiled walls. Panelled bath, with shower over and glass shower screen. Pedestal wash hand basin, with wall mounted mirror over and splashbacks. W.C. Shaver point. Heated chrome towel rail. Spotlights.

#### WRAP AROUND TERRACE

Large paved wrap around terrace, with fantastic water views. Accessed from the lounge/kitchen/diner.

#### PARKING

One allocated parking space.