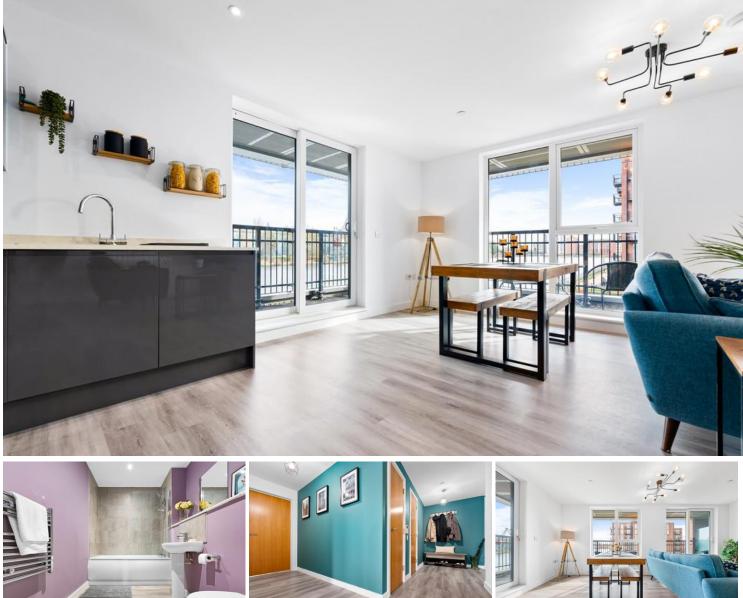

#### LOUNGE/KITCHEN/DINER

18' 8" x 19' 5" (5.69m x 5.93m) Double glazed uPVC floor to ceiling windows and two double glazed uPVC sliding patio doors, leading to wrap around terrace. Luxury Vinyl Flooring (LVT). Wall mounted electric heater. TV Aerial point. Telephone point. Modern fitted units, with work surfaces incorporating composite sink, with dual tap. Integrated Zanussi oven, four ring electric Zanussi hob, with stainless steel extractor hood over. Splash back. Extractor fan. Integrated fridge freezer and dishwasher. Spotlights.

#### BATHROOM

8' 2" x 6' 7" (2.49m x 2.01m) Luxury Vin yl Flooring (LVT). Part tiled walls. Panelled bath, with shower over and glass shower screen. Pedestal wash hand basin, with wall mounted mirror over and splashbacks. W.C. Shaver point. Heated chrome towel rail. Spotlights.