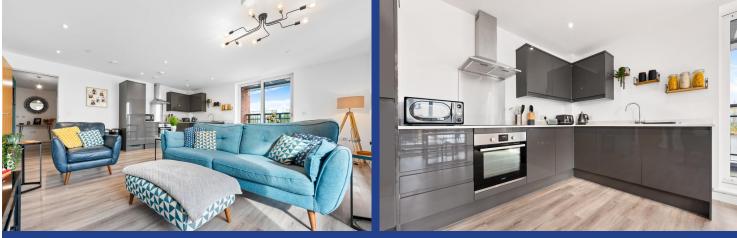

#### LOUNGE/KITCHEN/DINER

18' 8" x 19' 5" (5.69m x 5.93m) Double glazed uPVC floor to ceiling windows and two double glazed uPVC sliding patio doors, leading to wrap around terrace. Luxury Vinyl Flooring (LVT). Wall mounted electric heater. TV Aerial point. Telephone point. Modern fitted units, with work surfaces incorporating composite sink, with dual tap. Integrated Zanussi oven, four ring electric Zanussi hob, with stainless steel extractor hood over. Splash back. Extractor fan. Integrated fridge freezer and dishwasher. Spotlights.