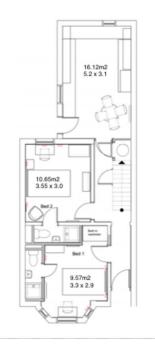

## **Property Summary**

Pillar Properties - 'Effortless Living' - Is proud to offer this super top quality DOUBLE room with its own EXCLUSIVE EN-SUITE SHOWER ROOM in a strictly PROFESSIONAL house (\*\*Academic students considered) the room is available immediately and ALL BILLS ARE INCLUDED. Fully fitted kitchen/communal with wall

- Double en-suite room
- Shared house with shared facilities
- Fully furnished throughout
- All bills included + Wi-Fi
- Large Kitchen/Communal area
- Communal rear garden
- On road permit & off road parking
- Walking distance to Reading West
- · Clase to mublic transport links