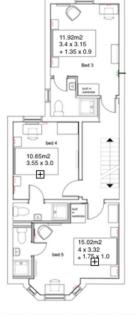

## **Property Summary**

Pillar Properties - 'Effortless Living' - Is proud to offer this super top quality DOUBLE room with its own EXCLUSIVE EN-SUITE SHOWER ROOM in a strictly PROFESSIONAL house (\*\*Academic students considered) the room is available immediately and ALL BILLS ARE INCLUDED. Fully fitted kitchen/communal with wall

- Double en-suite room
- Shared house with shared facilities
- Fully furnished throughout
- All bills included + Wi-Fi
- Large Kitchen/Communal area
- Communal rear garden
- On road permit & off road parking
- Walking distance to Reading West
- · Clase to mublic transport links