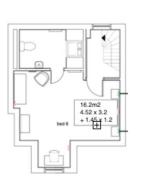

## **Property Summary**

Pillar Properties - 'Effortless Living' - Is proud to offer this super top quality DOUBLE room with its own EXCLUSIVE EN-SUITE SHOWER ROOM in a strictly PROFESSIONAL house (\*\*Academic students considered) the room is available immediately and ALL BILLS ARE INCLUDED. Fully fitted kitchen/communal with wall

- Double en-suite room
- Shared house with shared facilities
- Fully furnished throughout
- All bills included + Wi-Fi
- Large Kitchen/Communal area
- Communal rear garden
- On road permit & off road parking
- Walking distance to Reading West
- · Clase to mublic transport links