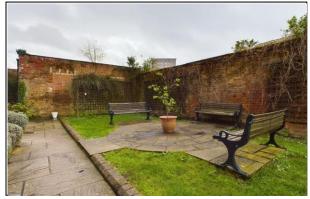

# 36 Grimshaw Place, Preston, PR1 3BW Price: £89,950

- Electric heating
- Double glazing
- Large living room
- High standard integrated kitchen
- En suite to master bedroom
- Attractive bathroom
- Located close to local amenities
- No Chain!