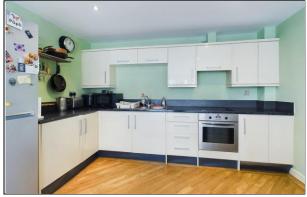

# 36 Grimshaw Place, Preston, PR1 3BW Price: £89,950

- Electric heating
- Double glazing
- Large living room
- High standard integrated kitchen
- En suite to master bedroom
- Attractive bathroom
- Located close to local amenities
- No Chain!

## 36 Grimshaw Place, Preston

### 36 Grimshaw Place, Preston