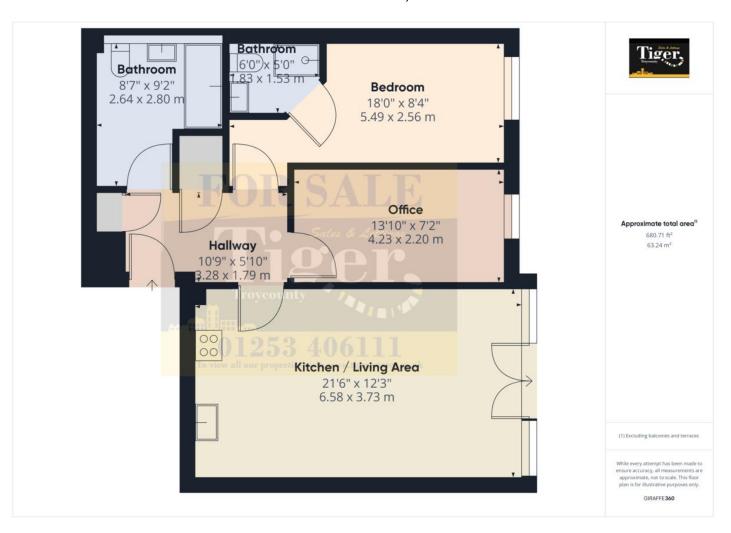

# 36 Grimshaw Place, Preston, PR1 3BW Price: £89,950

- Electric heating
- Double glazing
- Large living room
- High standard integrated kitchen
- En suite to master bedroom
- Attractive bathroom
- Located close to local amenities
- No Chain!