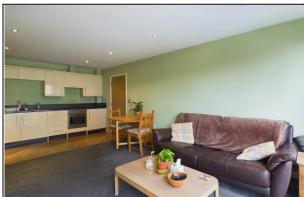

# 36 Grimshaw Place, Preston, PR1 3BW Price: £89,950

- Electric heating
- Double glazing
- Large living room
- High standard integrated kitchen
- En suite to master bedroom
- Attractive bathroom
- Located close to local amenities
- No Chain!

## 36 Grimshaw Place, Preston

### 36 Grimshaw Place, Preston