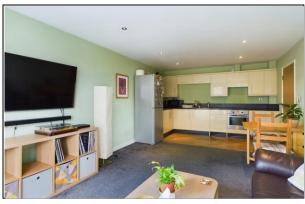

# 36 Grimshaw Place, Preston, PR1 3BW Price: £89,950

- Electric heating
- Double glazing
- Large living room
- High standard integrated kitchen
- En suite to master bedroom
- Attractive bathroom
- Located close to local amenities
- No Chain!

## 36 Grimshaw Place, Preston

### 36 Grimshaw Place, Preston