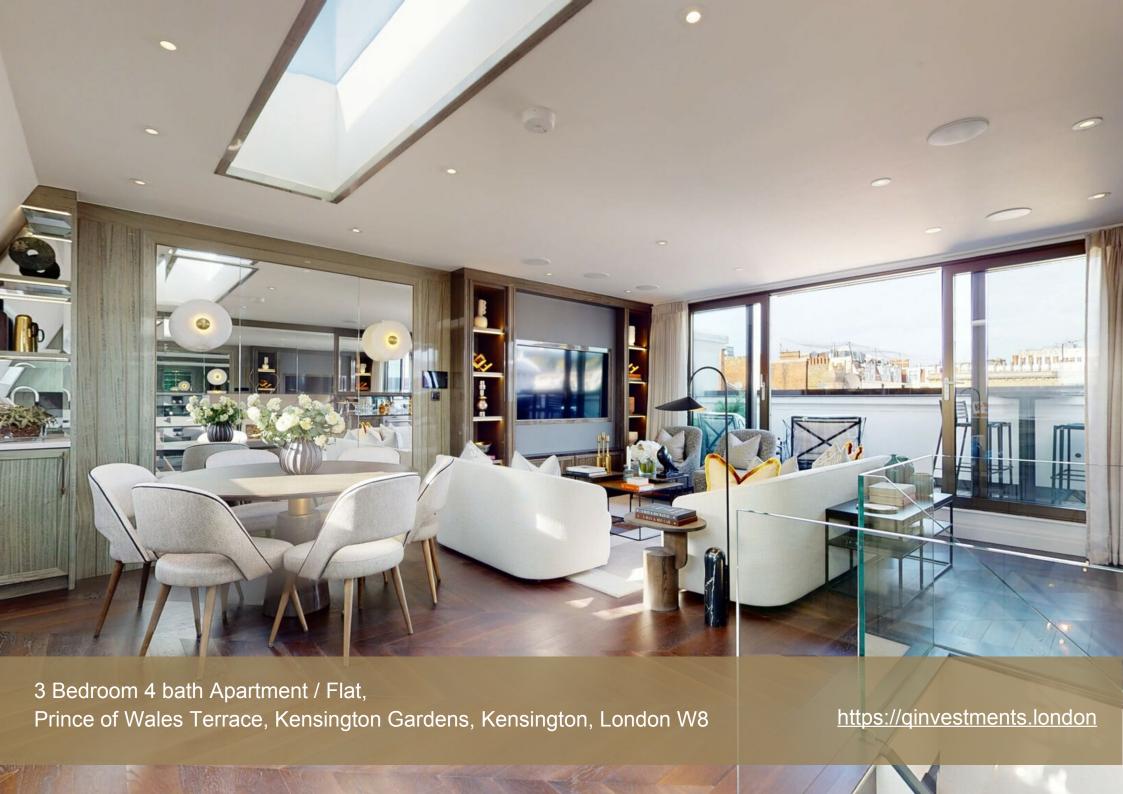

### Prince of Wales Terrace, Kensington Gardens, Kensington, London W8

If you are looking for a stunning and spacious penthouse apartment in one of London's most historic and elegant neighbourhoods, you will be amazed by this brand new three-bedroom property next to Kensington Gardens and Hyde Park. This fully furnished duplex apartment offers a luxurious and comfortable living space, with a private terrace, a fireplace, a modern kitchen and three en suite bedrooms.

The apartment is positioned on the top floors of the building, with views over Hyde Park. It covers 1,181 square feet of living space, spread over two levels. The main level features a spacious and elegant reception and dining area, with a working fireplace, a flat-screen TV and full-height doors that lead out onto the furnished terrace. The terrace is a perfect place to relax or entertain, with an outdoor fireplace, an outside TV and views of the city.