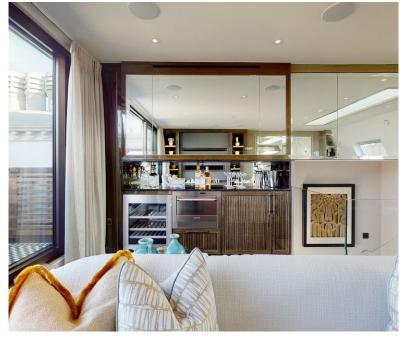

The kitchen is modern and well-equipped, with dark oak floors, Tuscan Calacatta marble worktops, hand-built kitchen units and a central island. It also comes with integrated Miele appliances, such as an oven, an induction hob, a microwave, a fridge-freezer and a dishwasher. It also has Quooker taps for hot and cold water and a wine fridge.