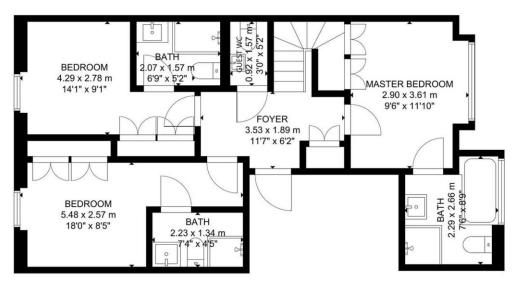

A central staircase leads down to the three en suite bedrooms, all of which are generous and comfortable. They all have built-in wardrobes, full marble en suite bathrooms with underfloor heating and mirror-fronted cabinet units with integrated demister. The beds are dressed in high-quality linen and pillows, ensuring a restful night's sleep.

FOURTH FLOOR FIFTH FLOOR

GROSS INTERNAL AREA TOTAL: 97 m²/1,045 sq ft FOURTH FLOOR: 57 m²/619 sq ft, FIFTH FLOOR: 40 m²/426 sq ft EXCLUDED AREA: BALCONY: 10 m²/107 sq ft SIZE AND DIMENSIONS ARE APPROXIMATE, ACTUAL MAY VARY.