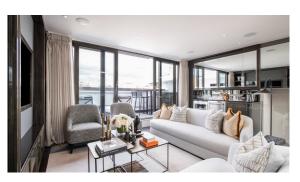

The apartment is positioned on the top floors of the building, with views over Hyde Park. It covers 1,181 square feet of living space, spread over two levels. The main level features a spacious and elegant reception and dining area, with a working fireplace, a flat-screen TV and full-height doors that lead out onto the furnished terrace. The terrace is a perfect place to relax or entertain, with an outdoor fireplace, an outside TV and views of the city.