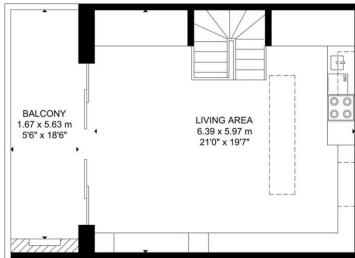

The apartment is positioned on the top floors of the building, with views over Hyde Park. It covers 1,181 square feet of living space, spread over two levels. The main level features a spacious and elegant reception and dining area, with a working fireplace, a flat-screen TV and full-height doors that lead out onto the furnished terrace. The terrace is a perfect place to relax or entertain, with an outdoor fireplace, an outside TV and views of the city.

FOURTH FLOOR FIFTH FLOOR

GROSS INTERNAL AREA TOTAL: 97 m²/1,045 sq ft FOURTH FLOOR: 57 m²/619 sq ft, FIFTH FLOOR: 40 m²/426 sq ft EXCLUDED AREA: BALCONY: 10 m²/107 sq ft SIZE AND DIMENSIONS ARE APPROXIMATE, ACTUAL MAY VARY.