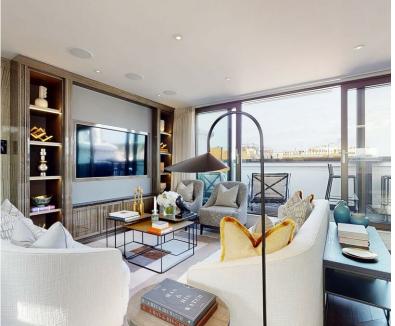

The apartment is positioned on the top floors of the building, with views over Hyde Park. It covers 1,181 square feet of living space, spread over two levels. The main level features a spacious and elegant reception and dining area, with a working fireplace, a flat-screen TV and full-height doors that lead out onto the furnished terrace. The terrace is a perfect place to relax or entertain, with an outdoor fireplace, an outside TV and views of the city.