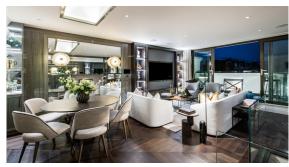

The apartment is positioned on the top floors of the building, with views over Hyde Park. It covers 1,181 square feet of living space, spread over two levels. The main level features a spacious and elegant reception and dining area, with a working fireplace, a flat-screen TV and full-height doors that lead out onto the furnished terrace. The terrace is a perfect place to relax or entertain, with an outdoor fireplace, an outside TV and views of the city.

The kitchen is modern and well-equipped, with dark oak floors, Tuscan Calacatta marble worktops, hand-built kitchen units and a central island. It also comes with integrated Miele appliances, such as an oven, an induction hob, a microwave, a fridge-freezer and a dishwasher. It also has Quooker taps for hot and cold water and a wine fridge.