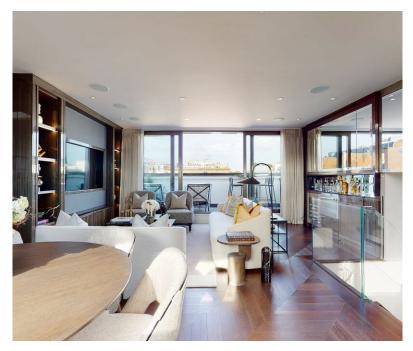

The apartment is positioned on the top floors of the building, with views over Hyde Park. It covers 1,181 square feet of living space, spread over two levels. The main level features a spacious and elegant reception and dining area, with a working fireplace, a flat-screen TV and full-height doors that lead out onto the furnished terrace. The terrace is a perfect place to relax or entertain, with an outdoor fireplace, an outside TV and views of the city.