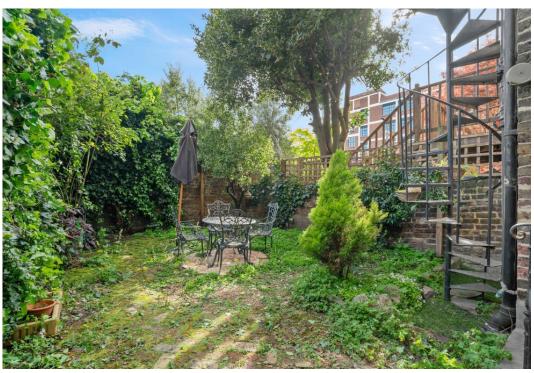

# Kelvin Road

£675,000 Leasehold

A two double bedroom garden flat within an period conversion in one of Highbury's most popular roads, which is close the Barn. The accommodation offers a semi open plan kitchen & reception area, with French doors leading to a secluded private patio garden, which can be accessed on both levels. There are two well-proportioned double bedrooms, one located on the lower ground floor and the other on the raised levels and a family bathroom which sits off of the upper hallway. Kelvin Road is quiet & well located for the local amenities of Highbury, and the delightful green spaces of nearby Highbury Fields. Excellent transport links are provided via Highbury & Islington Station(Overground & Victoria Line), Arsenal (Piccadilly) & Finsbury Park (National Rail and Victoria Line), plus many, well-connected local bus routes.

- Two Double Bedrooms
- Private Garden
- Split Level
- 735sqft / 68.3sqm

- Epc Rating D
- Mins Walk to Highbury Fields
- Great Loation
- Chain Free Sale

Kelvin Road, N5

Approximate Gross Internal Area = 711 sq ft / 66.1 sq m Reduced Headroom = 24 sq ft / 2.2 sq m Total = 735 sq ft / 68.3 sq m