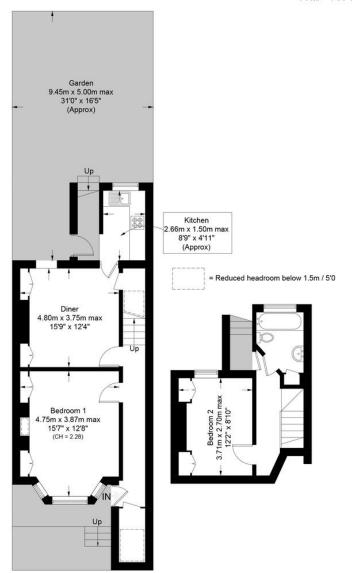

- Two Double Bedrooms
- Private Garden
- Split Level
- 735sqft / 68.3sqm

- Epc Rating D
- Mins Walk to Highbury Fields
- Great Loation
- Chain Free Sale

Kelvin Road, N5

Approximate Gross Internal Area = 711 sq ft / 66.1 sq m Reduced Headroom = 24 sq ft / 2.2 sq m Total = 735 sq ft / 68.3 sq m

### **Ground Floor**

This plan is for layout guidance only. Not drawn to scale unless stated. Windows and door openings are approximate. Whilst every care is taken in the preparation of this plan, please check all dimensions, shapes and compass bearings before making any decisions reliant upon them. (ID1070502)