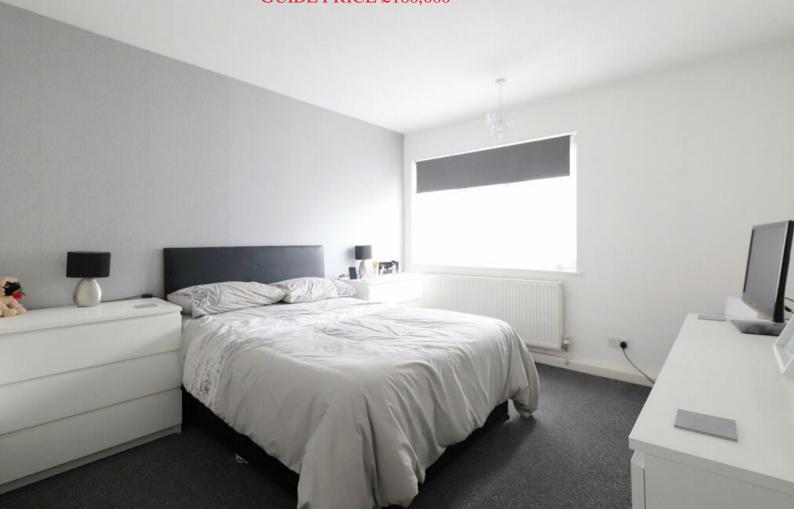

# BEDROOM

 $12'\,3''\,\,x\,11'\,(3.73\,m\,\,x\,3.35\,m)$  Double glazed window to rear. Radiator. Carpet. Built in wardrobe.