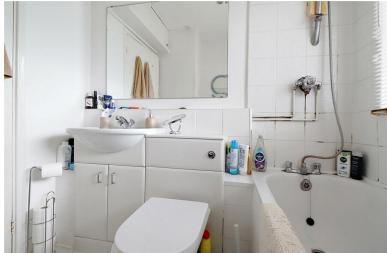

# BATHROOM

Obscured double glazed window to side. Towel radiator. Tiled floor. Part tiled walls. Extractor fan.

Suite comprising: Panelled bath with mixer shower attachment. Wash hand basin with cupboard underneath. Low level flush W.C.