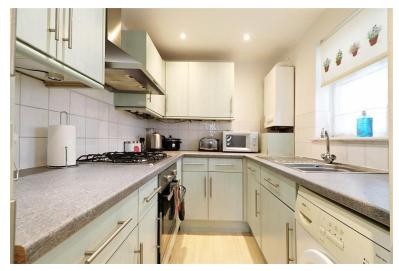

### KITCHEN

9' 11" x 6' 3" (3.02 m x 1.91 m) Double glazed window to front. Range of wall and base units with work surface over. Stainless steel sink and drainer unit. Tiled splash back. Laminate flooring. Plumbing for washing machine. Integrated fridge and freezer. Stainless steel oven, hob and extractor fan. Boiler.