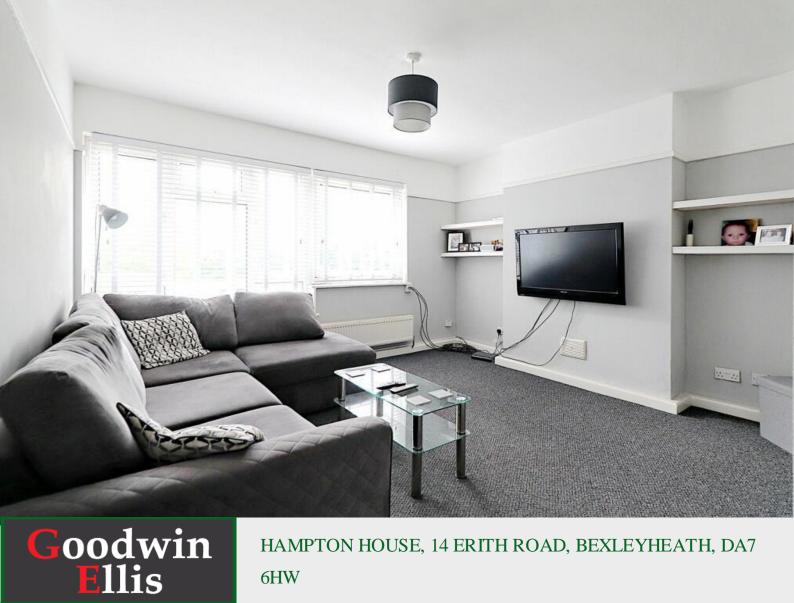

### LOUNGE

13' 2" x 12' 3" (4.01m x 3.73m) Double glazed window to rear. Radiator. Carpet. Picture rail