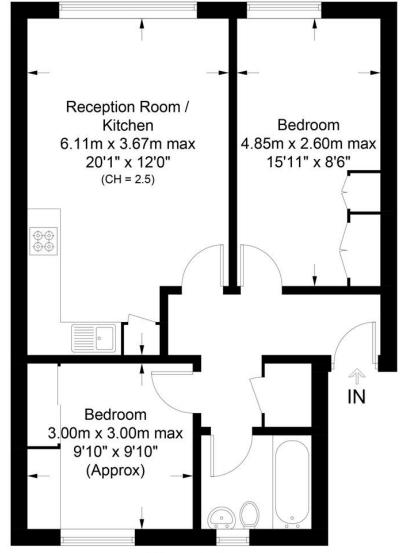

### Samros Apartments, N4

Approximate Gross Internal Area = 596 sq ft / 55.4 sq m

## **First Floor**

This plan is for layout guidance only. Not drawn to scale unless stated. Windows and door openings are approximate. Whilst every care is taken in the preparation of this plan, please check all dimensions, shapes and compass bearings before making any decisions reliant upon them. (ID1057425)