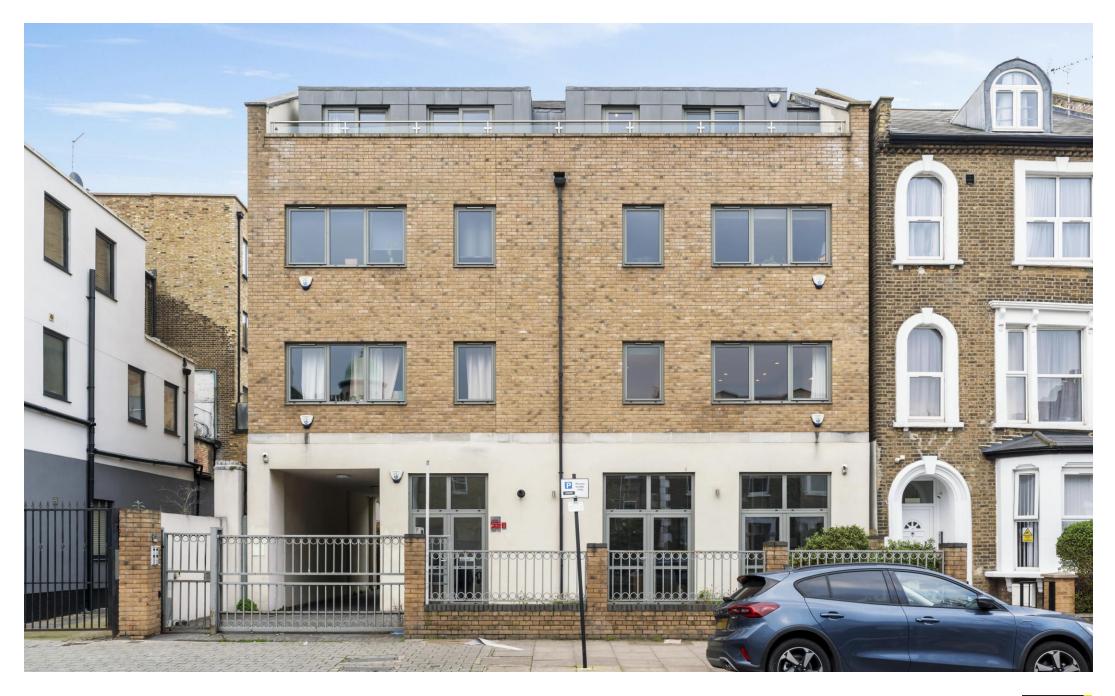

# 2 Samos

Asking Price Of £585,000 Leasehold

Ideally situated in a sought after development on a leafy, residential road within minutes' walk to Finsbury Park and Highbury, is this spacious and bright two bedroom apartment with internal accommodation of 596sqft/55.4sqm. Located on the first floor, the apartment is presented in immaculate condition with exceptionally light main reception room with open plan modern kitchen and includes underfloor heating. There are two generous bedrooms, located to the front & rear of the property and a family bathroom located off the hallway. The property is enviably located for access to the open spaces of Finsbury Park, minutes' walk to Clissold Park, is surrounded by restaurants, cafes and pubs. Numerous food shops and amenities are also very nearby. The I transport hubs of Arsenal (Piccadilly Line) and Finsbury Park (Piccadilly, Victoria, I National Rail) are circa ten minutes' walk and bus routes into the City stop at the end of the road.