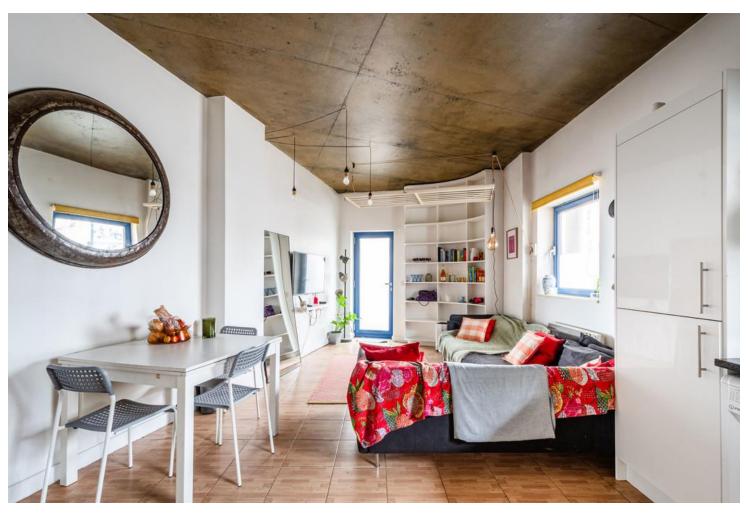

## Pritchard's Road, E2

Located a stones throw from Broadway Market is this excellently presented and generously proportioned three bedroom contemporary apartment with wrap around patio and resident's roof terrace. The property is set on the ground floor of a small desirable development and boasts an impressive 861sqft (80sqm) of living space. Comprising a spacious open-plan living area with access to the wrap around patio, three double bedrooms and two bathrooms. Other benefits include a south-west facing resident's roof terrace and BBQ space and secure bike storage. The cafés, bars and restaurants of Broadway Market plus the open green space of London Fields are on the doorstep whilst Columbia Road, Shoreditch, Haggerston Park and Victoria Park are moments away. The City is within walking distance and numerous local transport links are in easy reach. Offered to the market with no onward chain.

## **KEY FEATURES**

- Excellently presented ground floor flat.
- Stylish and contemporary development.
- Spacious open-plan living area.
- Boasting 861sqft (80sqm) of space.
- Three double bedrooms.
- Two bathrooms.
- Wrap around patio.
- Broadway Market / London Fields on the doorstep.