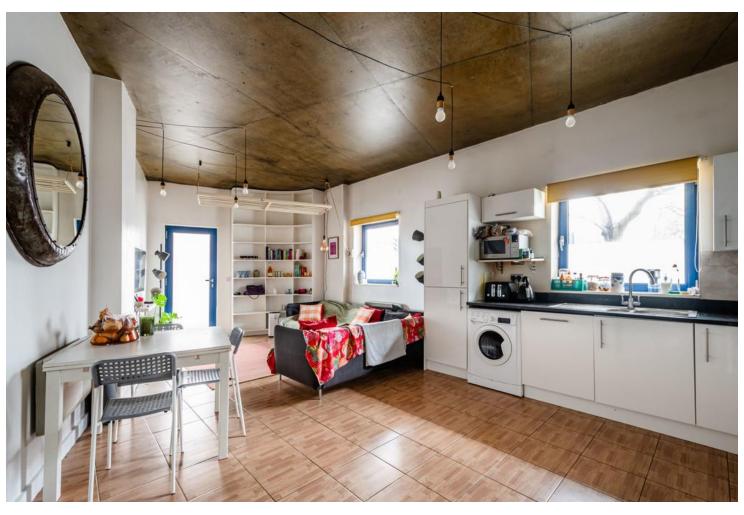

## Pritchard's Road, E2

Located a stones throw from Broadway Market is this excellently presented and generously proportioned three bedroom contemporary apartment with wrap around patio and resident's roof terrace. The property is set on the ground floor of a small desirable development and boasts an impressive 861sqft (80sqm) of living space. Comprising a spacious open-plan living area with access to the wrap around patio, three double bedrooms and two bathrooms. Other benefits include a south-west facing resident's roof terrace and BBQ space and secure bike storage. The cafés, bars and restaurants of Broadway Market plus the open green space of London Fields are on the doorstep whilst Columbia Road, Shoreditch, Haggerston Park and Victoria Park are moments away. The City is within walking distance and numerous local transport links are in easy reach. Offered to the market with no onward chain.

## **KEY FEATURES**

- Excellently presented ground floor flat.
- Stylish and contemporary development.
- Spacious open-plan living area.
- Boasting 861sqft (80sqm) of space.
- Three double bedrooms.
- Two bathrooms.
- Wrap around patio.
- Broadway Market / London Fields on the doorstep.