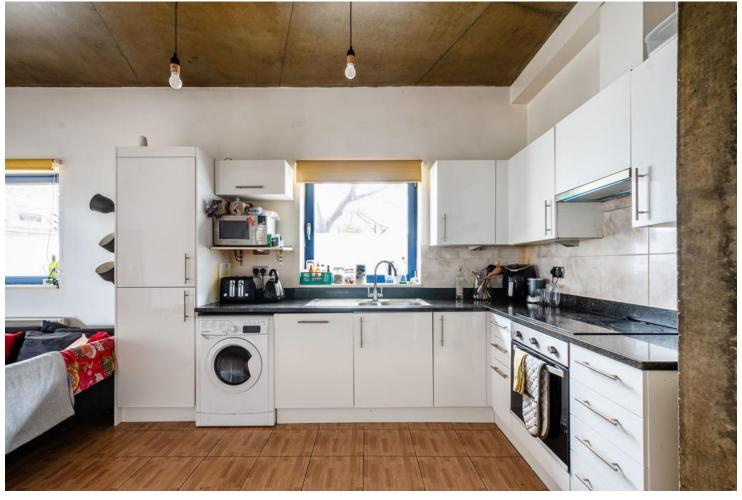

## Pritchard's Road, E2

Located a stones throw from Broadway Market is this excellently presented and generously proportioned three bedroom contemporary apartment with wrap around patio and resident's roof terrace. The property is set on the ground floor of a small desirable development and boasts an impressive 861sqft (80sqm) of living space. Comprising a spacious open-plan living area with access to the wrap around patio, three double bedrooms and two bathrooms. Other benefits include a south-west facing resident's roof terrace and BBQ space and secure bike storage. The cafés, bars and restaurants of Broadway Market plus the open green space of London Fields are on the doorstep whilst Columbia Road, Shoreditch, Haggerston Park and Victoria Park are moments away. The City is within walking distance and numerous local transport links are in easy reach. Offered to the market with no onward chain.

## **KEY FEATURES**

- Excellently presented ground floor flat.
- Stylish and contemporary development.
- Spacious open-plan living area.
- Boasting 861sqft (80sqm) of space.
- Three double bedrooms.
- Two bathrooms.
- Wrap around patio.
- Broadway Market / London Fields on the doorstep.