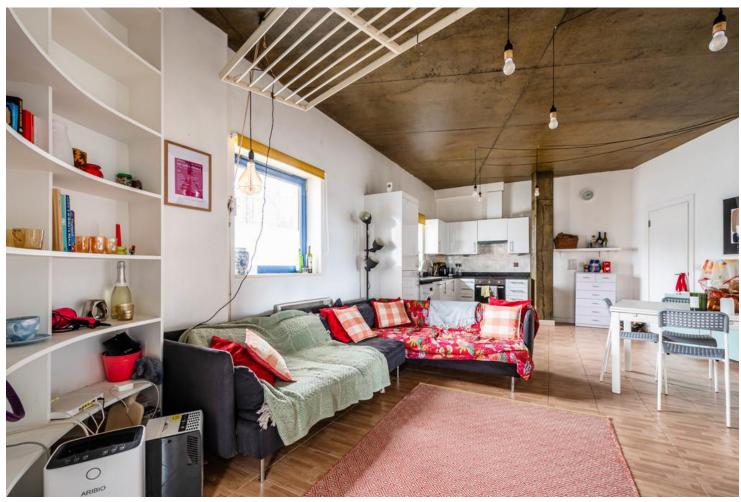

## Pritchard's Road, E2

Located a stones throw from Broadway Market is this excellently presented and generously proportioned three bedroom contemporary apartment with wrap around patio and resident's roof terrace. The property is set on the ground floor of a small desirable development and boasts an impressive 861sqft (80sqm) of living space. Comprising a spacious open-plan living area with access to the wrap around patio, three double bedrooms and two bathrooms. Other benefits include a south-west facing resident's roof terrace and BBQ space and secure bike storage. The cafés, bars and restaurants of Broadway Market plus the open green space of London Fields are on the doorstep whilst Columbia Road, Shoreditch, Haggerston Park and Victoria Park are moments away. The City is within walking distance and numerous local transport links are in easy reach. Offered to the market with no onward chain.

## **KEY FEATURES**

- Excellently presented ground floor flat.
- Stylish and contemporary development.
- Spacious open-plan living area.
- Boasting 861sqft (80sqm) of space.
- Three double bedrooms.
- Two bathrooms.
- Wrap around patio.
- Broadway Market / London Fields on the doorstep.