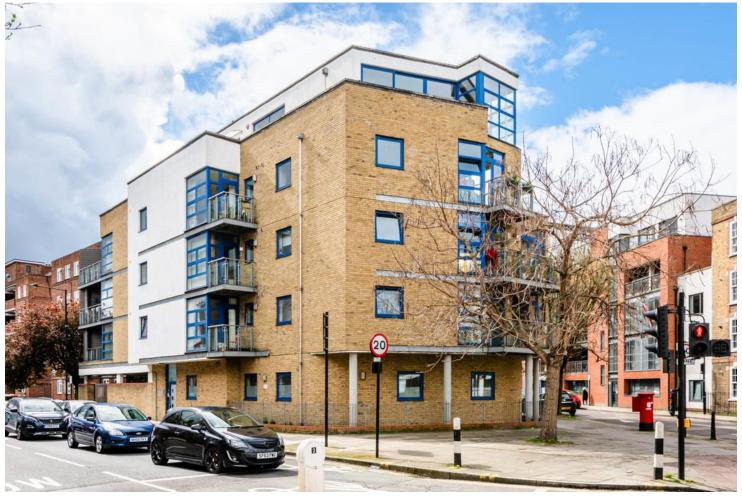

## Pritchard's Road, E2

Located a stones throw from Broadway Market is this excellently presented and generously proportioned three bedroom contemporary apartment with wrap around patio and resident's roof terrace. The property is set on the ground floor of a small desirable development and boasts an impressive 861sqft (80sqm) of living space. Comprising a spacious open-plan living area with access to the wrap around patio, three double bedrooms and two bathrooms. Other benefits include a south-west facing resident's roof terrace and BBQ space and secure bike storage. The cafés, bars and restaurants of Broadway Market plus the open green space of London Fields are on the doorstep whilst Columbia Road, Shoreditch, Haggerston Park and Victoria Park are moments away. The City is within walking distance and numerous local transport links are in easy reach. Offered to the market with no onward chain.