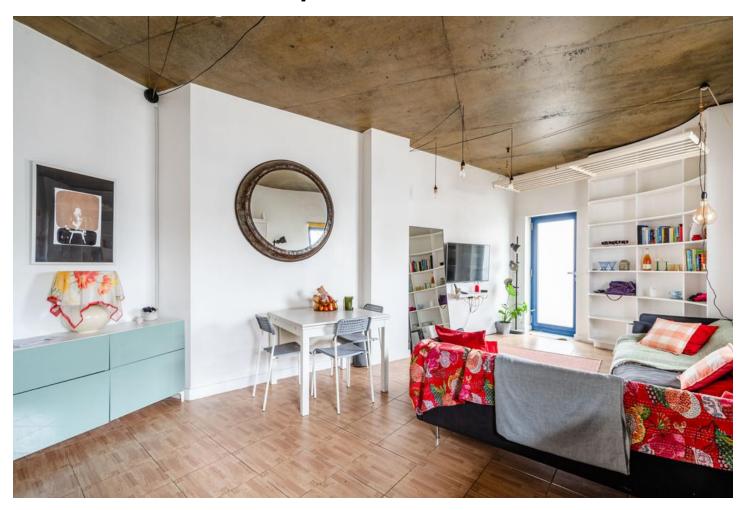

## Pritchard's Road, E2

Located a stones throw from Broadway Market is this excellently presented and generously proportioned three bedroom contemporary apartment with wrap around patio and resident's roof terrace. The property is set on the ground floor of a small desirable development and boasts an impressive 861sqft (80sqm) of living space. Comprising a spacious open-plan living area with access to the wrap around patio, three double bedrooms and two bathrooms. Other benefits include a south-west facing resident's roof terrace and BBQ space and secure bike storage. The cafés, bars and restaurants of Broadway Market plus the open green space of London Fields are on the doorstep whilst Columbia Road, Shoreditch, Haggerston Park and Victoria Park are moments away. The City is within walking distance and numerous local transport links are in easy reach. Offered to the market with no onward chain.

## **KEY FEATURES**

- Excellently presented ground floor flat.
- Stylish and contemporary development.
- Spacious open-plan living area.
- Boasting 861sqft (80sqm) of space.
- Three double bedrooms.
- Two bathrooms.
- Wrap around patio.
- Broadway Market / London Fields on the doorstep.