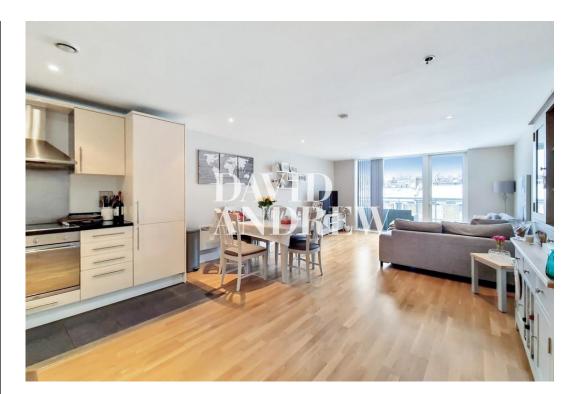

# 71B Drayton Park

Guide Price £625,000 Leasehold

A stunning, two-bedroom apartment set across the third of a modern development, with 998sqft/92sqm of living space. Park. Offering plenty of light throughout, the space comprises; an entrance hallway inclusive of a built-in storage and utility room; an open-plan kitchen diner offering integrated appliances, leading to a dual aspect reception area with double doors opening out to the private Balcony; two double bedrooms, two bathrooms. Drayton Park is within walking distance to the beautiful Highbury Fields & approx. ten-minute walk from Stoke Newington's ever-popular Church Street, while Finsbury Park, Woodberry Wetlands & Highbury Fields are all close by. Excellent transport links are provided via Highbury & Islington and & Arsenal stations & several local bus routes.

- Two Double Bedrooms
- Third Floor
- 998sqft/92sqm
- Epc Rating C

- Private Balcony
- close to Good Transport Links
- mins walk to Highbury Barn
- •

CAPTURE DATE 12/12/2022 LASER SCAN POINTS 48,570,087