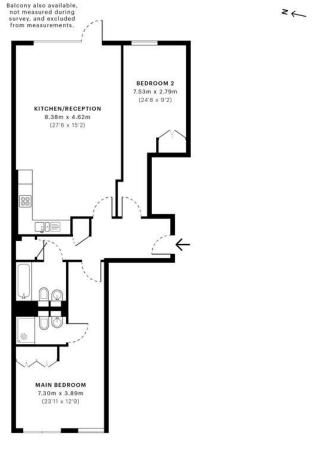

# 71B Drayton Park

Guide Price £625,000 Leasehold

A stunning, two-bedroom apartment set across the third of a modern development, with 998sqft/92sqm of living space. Park. Offering plenty of light throughout, the space comprises; an entrance hallway inclusive of a built-in storage and utility room; an open-plan kitchen diner offering integrated appliances, leading to a dual aspect reception area with double doors opening out to the private Balcony; two double bedrooms, two bathrooms. Drayton Park is within walking distance to the beautiful Highbury Fields & approx. ten-minute walk from Stoke Newington's ever-popular Church Street, while Finsbury Park, Woodberry Wetlands & Highbury Fields are all close by. Excellent transport links are provided via Highbury & Islington and & Arsenal stations & several local bus routes.

- Two Double Bedrooms
- Third Floor
- 998sqft/92sqm
- Epc Rating C

- Private Balcony
- close to Good Transport Links
- mins walk to Highbury Barn
- •

CAPTURE DATE 12/12/2022 LASER SCAN POINTS 48,570,087

GROSS INTERNAL AREA

92.75 sqm / 998.35 sqft

**DAVID** ANDREW

your most valuable

- Third Floor

Score Energy rating

69-80

55-68 39-54