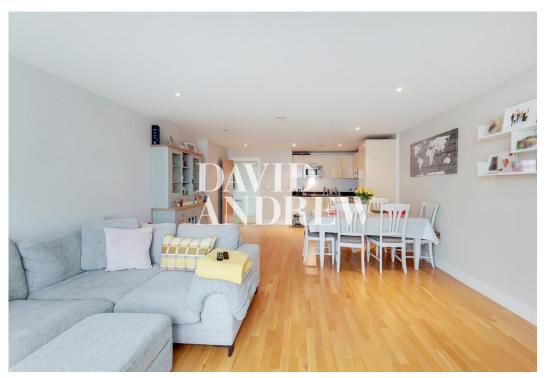

# 71B Drayton Park

Guide Price £625,000 Leasehold

A stunning, two-bedroom apartment set across the third of a modern development, with 998sqft/92sqm of living space. Park. Offering plenty of light throughout, the space comprises; an entrance hallway inclusive of a built-in storage and utility room; an open-plan kitchen diner offering integrated appliances, leading to a dual aspect reception area with double doors opening out to the private Balcony; two double bedrooms, two bathrooms. Drayton Park is within walking distance to the beautiful Highbury Fields & approx. ten-minute walk from Stoke Newington's ever-popular Church Street, while Finsbury Park, Woodberry Wetlands & Highbury Fields are all close by. Excellent transport links are provided via Highbury & Islington and & Arsenal stations & several local bus routes.

- Two Double Bedrooms
- Third Floor
- 998sqft/92sqm
- Epc Rating C

- Private Balcony
- close to Good Transport Links
- mins walk to Highbury Barn
- •

CAPTURE DATE 12/12/2022 LASER SCAN POINTS 48,570,087