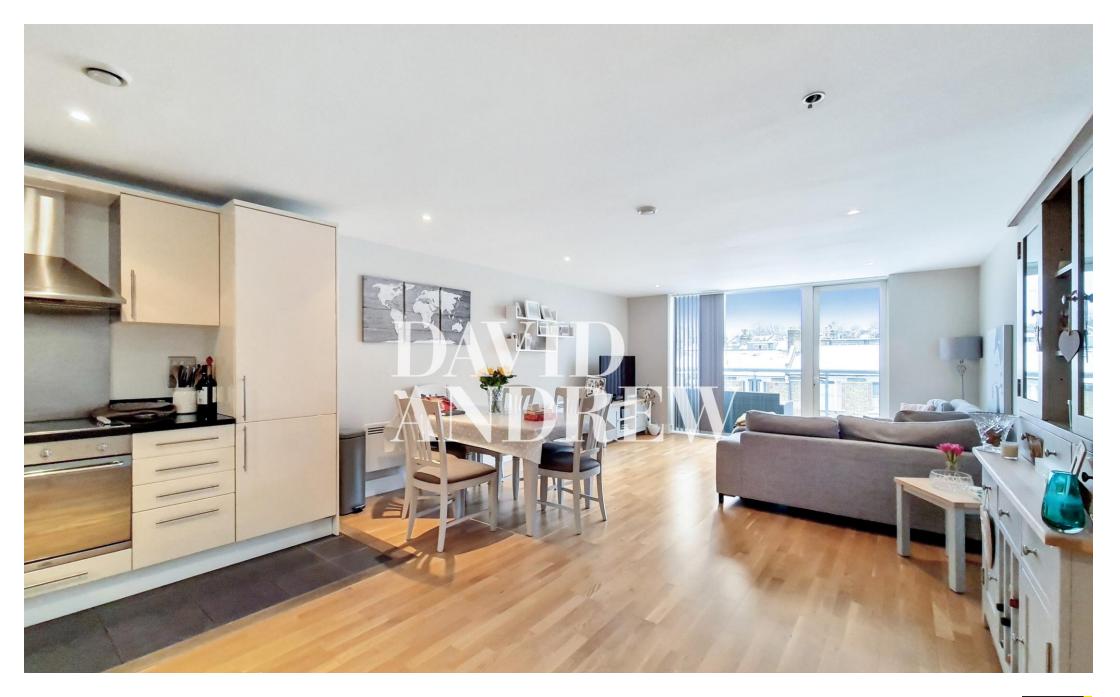

# 71B Drayton Park

Guide Price £625,000 Leasehold

A stunning, two-bedroom apartment set across the third of a modern development, with 998sqft/92sqm of living space. Park. Offering plenty of light throughout, the space comprises; an entrance hallway inclusive of a built-in storage and utility room; an open-plan kitchen diner offering integrated appliances, leading to a dual aspect reception area with double doors opening out to the private Balcony; two double bedrooms, two bathrooms. Drayton Park is within walking distance to the beautiful Highbury Fields & approx. ten-minute walk from Stoke Newington's ever-popular Church Street, while Finsbury Park, Woodberry Wetlands & Highbury Fields are all close by. Excellent transport links are provided via Highbury & Islington and & Arsenal stations & several local bus routes.

- Two Double Bedrooms
- Third Floor
- 998sqft/92sqm
- Epc Rating C

- Private Balcony
- close to Good Transport Links
- mins walk to Highbury Barn
- •

CAPTURE DATE 12/12/2022 LASER SCAN POINTS 48,570,087