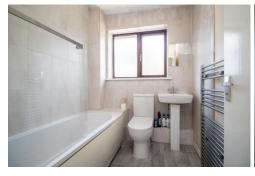

#### **BATHROOM**

6' 9" x 5' 11" (2.07m x 1.82m) Low level WC, pedestal wash hand basin and panelled bath with shower over. Tiled splash backs. Ladder radiator. uPVC double glazed window to front. Extractor fan.