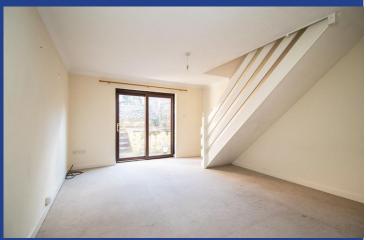

#### LOUNGE/DINING ROOM

18' 4" (max)x 12' 3" (5.59m x 3.75m)
uPVC double glazed sliding patio doors to rear. Stairs to first floor. Radiator. Door to kitchen.