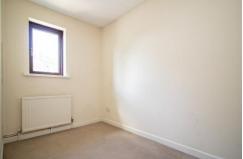

#### **BEDROOM ONE**

12' 3"(max) x 10' 9" (3.75m x 3.28m)
uPVC double glazed window to rear with views. Storage cupboard. Radiator.

#### **BEDROOM TWO**

11' 11" x 6' 0" (3.64m x 1.84m) uPVC double glazed window to front. Radiator.