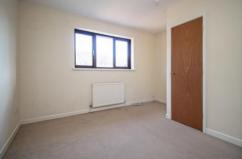

#### **BEDROOM ONE**

12' 3"(max) x 10' 9" (3.75m x 3.28m)
uPVC double glazed window to rear with views. Storage cupboard. Radiator.

#### **BEDROOM TWO**

11' 11" x 6' 0" (3.64m x 1.84m) uPVC double glazed window to front. Radiator.