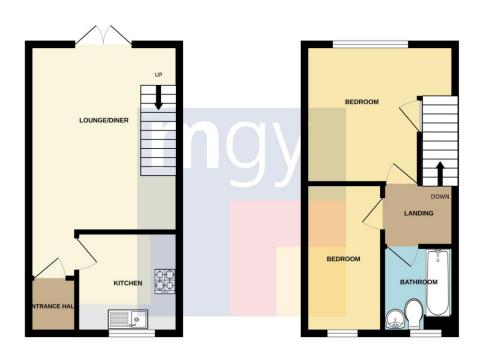

**Tenure Freehold** 

Council Tax Band C

Floor Area Approx 534 sq.ft.

Viewing Arrangements
Strictly by appointment

### Taffs Well, Cardiff, CF15 7SL

GROUND FLOOR 268 sq.ft. (24.9 sq.m.) approx. 1ST FLOOR 265 sq.ft. (24.7 sq.m.) approx.

TOTAL FLOOR AREA: 534 sq.ft. (49.6 sq.m.) approx.

White every attempt has been make be revenue the accuracy of the footpian consained here, measurements or consistent or the statement. The plan is not flustrative purpose only and fload be used as such by any respective purchaser. The services, systems and applicances shown have not been tested and no guarantee as to their operating or efficiency on the other.