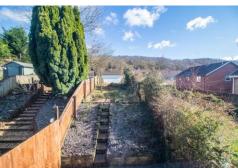

#### OUTSIDE REAR GARDEN

An extensive rear garden, with patio, lawn and slate chip borders. Boundary fence.