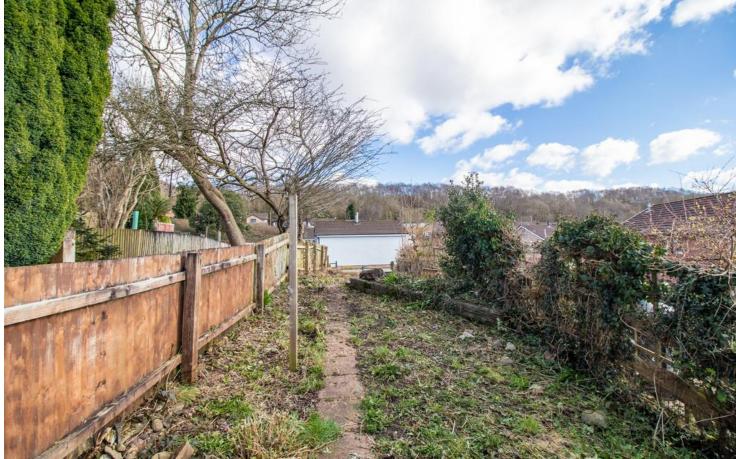

#### OUTSIDE REAR GARDEN

An extensive rear garden, with patio, lawn and slate chip borders. Boundary fence.