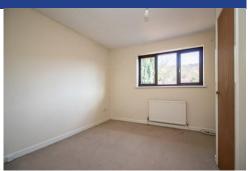

#### **BEDROOM ONE**

12' 3"(max) x 10' 9" (3.75m x 3.28m)
uPVC double glazed window to rear with views. Storage cupboard. Radiator.

#### **BEDROOM TWO**

11' 11" x 6' 0" (3.64m x 1.84m) uPVC double glazed window to front. Radiator.