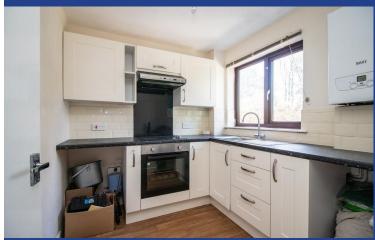

#### KITCHEN

8' 0" x 7' 11" (2.45m x 2.43m)
Fitted with modern base and eye level units incorporating stainless steel sink and drainer with complementary work surfaces.
Fitted electric oven and hob with extractor hood over. Space for fridge and washing machine. Wall mounted gas central heating boiler.
Tiled splash backs. uPVC double glazed window to front.