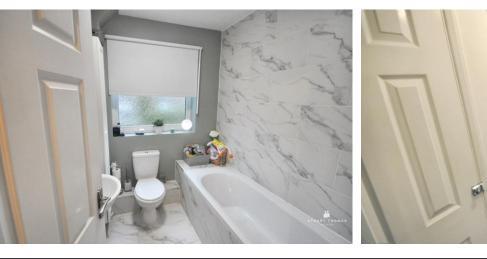

#### BATHROOM

Three piece bathroom suite comprising of low level WC, bath with shower mixer tap. Wash hand basin.White marble effect tiling to floor and walls with matching bath panel.