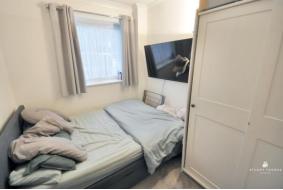

#### BEDROOM ON E

Large room with double glazed window to rear. Carpet. Radiator.