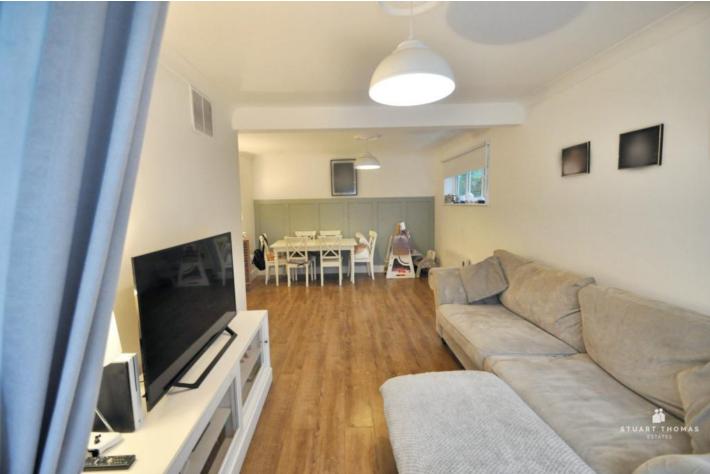

mixer tap over. Wood effect flooring, Double glazed window. Some ceramic tiling. Electric oven & hob.

#### BEDROOM ON E

Large room with double glazed window to rear. Carpet. Radiator.

### BEDROOM TWO

Double glazed window. Coving.

# Property Description

#### GENERAL

Conveniently located for both the A13 and A127 as well as being close to the Virgin Gym, this purpose built two bedroom flat comes complete with a garage and offers well decorated accommodation which includes a large L shaped lounge and modern fitted bathroom. A great flat for a first time buyer or investor.

#### ENTRANCE LOBBY

Entrance door leads to the entrance lobby. Built in cupboard. Wood effect flooring. A further door leads to the:-

#### LOUNGE/DINER

This good size room has a double glazed full depth window





#### BATHROOM

Three piece bathroom suite comprising of low level WC, bath with shower mixer tap. Wash hand basin.White marble effect tiling to floor and walls with matching bath panel.

#### GARAGE AND PARKING

In a block at the rear with an up and over door. Non allocated parking to the rear of the development.

#### TENURE

Leasehold. The vendor informs us the lease was granted in March 1972 with a 199 year term. £109.44 every 6 months ground rent. £254.58 per quarter service charge.

#### COMMUNAL GARDENS

Well maintained gardens to the front and rear.



Floorplan

This floorplan is only for illustrative purposes and is not to scale. Measurements of rooms, doors, windows, and any items are approximate and no responsibility is taken for any error, omission or mis-statement. Icons of