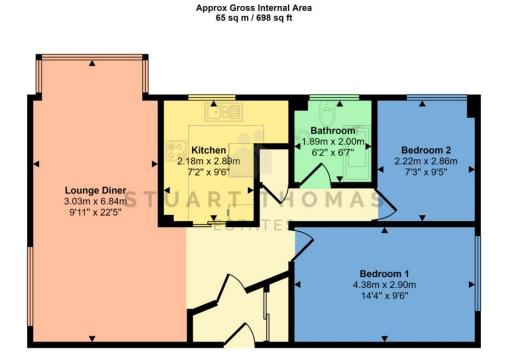

#### COMMUNAL GARDENS

Well maintained gardens to the front and rear.

Floorplan

This floorplan is only for illustrative purposes and is not to scale. Measurements of rooms, doors, windows, and any items are approximate and no responsibility is taken for any error, omission or mis-statement. Icons of items such as bathroom suites are representations only and may not look like the real items. Made with Made Snappy 360.