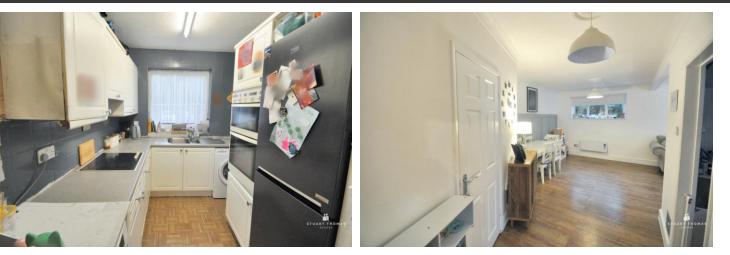

#### KITCHEN

Fitted with a range of units at eye and base level with work surfaces over. Space and plumbing for a washing machine. Single drainer stainless steel sink unit with a mixer tap over. Wood effect flooring, Double glazed window. Some ceramic tiling. Electric oven & hob.