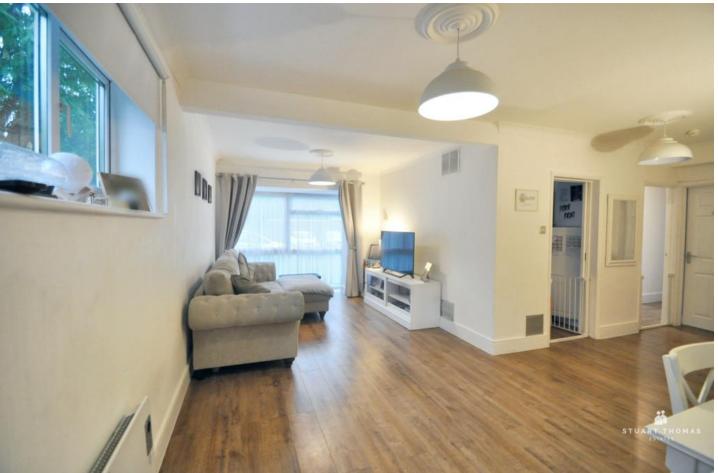

- LARGE GROUND FLOOR FLAT
- IDEAL FIRST TIME PURCHASE
- SPACIOUS L SHAPED LOUNGE/DINER

#### • GARAGE IN A BLOCK

## Flat 2 Westwood Lodge, 124 Rayleigh Road, Thundersley, Essex, SS7 3YS

£230,000

Conveniently located for both the A13 and A127 as well as being close to the Virgin Gym, this purpose built two bedroom ground floor flat comes complete with a garage and offers well decorated accommodation which includes a large L shaped lounge and modern fitted bathroom. A great flat for a first time buyer or investor.





# HALLWAY

Wood effect flooring. Cupboard housing water tank and storage.

to the rear. Laminate wood effect flooring.

#### KITCHEN

Fitted with a range of units at eye and base level with work surfaces over. Space and plumbing for a washing machine. Single drainer stainless steel sink unit with a mixer tap over. Wood effect flooring, Double glazed window. Some ceramic tiling. Electric oven & hob.

#### BEDROOM ON E

Large room with double glazed window to rear. Carpet. Radiator.

### BEDROOM TWO

Double glazed window. Coving.

# Property Description

#### GENERAL

Conveniently located for both the A13 and A127 as well as being close to the Virgin Gym, this purpose built two bedroom flat comes complete with a garage and offers well decorated accommodation which includes a large L shap