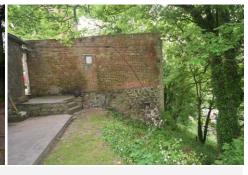

# Church Street | Dalton-in-Furness | LA15 8BA

Offers over £120,000

- Located Close To Dalton Church
- 3 Garages
- 4 Storage Areas, Woodland
- **Full Planning Permission**
- Walled Garden

- PP For 3 Bedroom Property, Garage
- Individual And Unique Development
- Conservation Area
- Unique And Individual Project
- Viewing By Appointment Only

# **Property Description**

Great development opportunity in a quiet, semi rural part of Dalton-in-Furness comprising of 1 single garage adjoining a double garage next to a traditional detached garage. The lower level has 3/4 workshop areas formerly stables and an office. The buildings overlook St Thomas's valley and are set in approximately 1 quarter of an acre of hillside woodland. There is full detailed planning permission for the conversion to a 3 bedroomed property. The building regulation fees having been paid for said development. The buildings could also be used as craft workshops or similar subject to planners' agreement or simply used as garages. Viewing is by appointment only and plans are in the office.