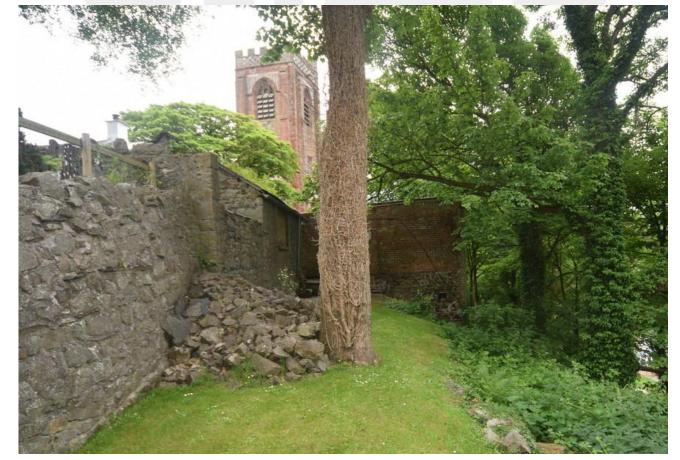

# Church Street | Dalton-in-Furness | LA15 8BA

Offers over £120,000

- Located Close To Dalton Church
- 3 Garages
- 4 Storage Areas, Woodland
- **Full Planning Permission**
- Walled Garden

- PP For 3 Bedroom Property, Garage
- Individual And Unique Development
- Conservation Area
- Unique And Individual Project
- Viewing By Appointment Only

# **Property Description**

Great development opportunity in a quiet, semi rural part of Dalton-in-Furness comprising of 1 single garage adjoining a double garage next to a traditional detached garage. The lower level has 3/4 workshop areas formerly stables and an office. The buildings overlook St Thomas's valley and are set in approximately 1 quarter of an acre of hillside woodland. There is full detailed planning permission for the conversion to a 3 bedroomed property. The building regulation fees having been paid for said development. The buildings could also be used as craft workshops or similar subject to planners' agreement or simply used as garages. Viewing is by appointment only and plans are in the office.