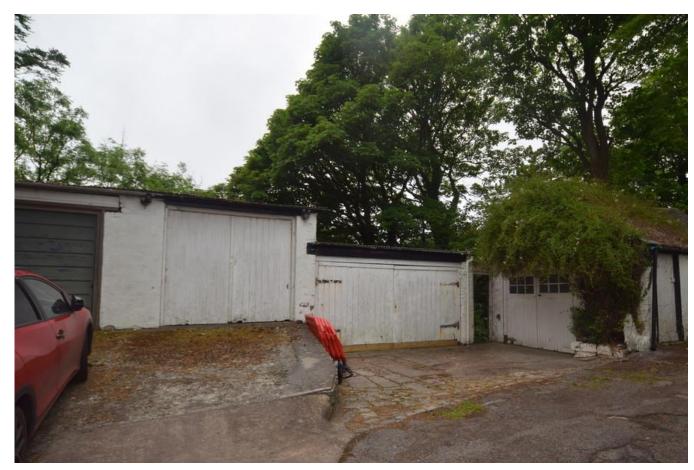

# Church Street | Dalton-in-Furness | LA15 8BA

Offers over £120,000

- Located Close To Dalton Church
- 3 Garages
- 4 Storage Areas, Woodland
- **Full Planning Permission**
- Walled Garden

- PP For 3 Bedroom Property, Garage
- Individual And Unique Development
- Conservation Area
- Unique And Individual Project
- Viewing By Appointment Only

# **Property Description**

Great development opportunity in a quiet, semi rural part of Dalton-in-Furness comprising of 1 single garage adjoining a double garage next to a traditional detached garage. The lower level has 3/4 workshop areas formerly stables and an office. The buildings overlook St Thomas's valley and are set in approximately 1 quarter of an acre of hillside woodland. There is full detailed planning permission for the conversion to a 3 bedroomed property. The building regulation fees having been paid for said development. The buildings could also be used as craft workshops or similar subject to planners' agreement or simply used as garages. Viewing is by appointment only and plans are in the office.