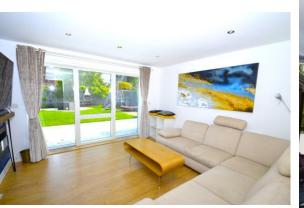

## 30 Great Charta Close, Englefield Green, Egham, TW20 0GL

£3,000 pcm

FULLY FURNISHED. A well-presented THREE-bedroom family home that features TWO bathrooms, a spacious living area and an open kitchen/ dinning leading onto a LARGE, neatly presented private garden. Modern, a homely design throughout. Well suited to a professional family, quite students also welcome.

Immediately available! Fully furnished, with three double beds, built in wardrobes in each room, a dining table and sofa. All white good

| Energy Efficiency Rating |                     |         |           |
|--------------------------|---------------------|---------|-----------|
|                          |                     | Current | Potential |
| Very energy efficient -  | lower running costs |         |           |
| (92-100) <b>A</b>        |                     |         |           |
| (81-91) <b>B</b>         |                     | 85      | 86        |
| (69-80)                  | C                   |         |           |
| (55-68)                  | D                   |         |           |