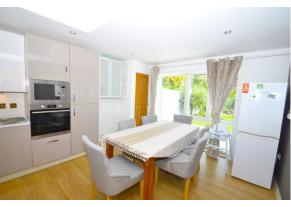

## 30 Great Charta Close, Englefield Green, Egham, TW20 0GL

£3,000 pcm

FULLY FURNISHED. A well-presented THREE-bedroom family home that features TWO bathrooms, a spacious living area and an open kitchen/ dinning leading onto a LARGE, neatly presented private garden. Modern, a homely design throughout. Well suited to a professional family, quite students also welcome.

Immediately available! Fully furnished, with three double beds, built in wardrobes in each room, a dining table and sofa. All white good

| Energy Efficiency Rating |                     |         |           |
|--------------------------|---------------------|---------|-----------|
|                          |                     | Current | Potential |
| Very energy efficient -  | lower running costs |         |           |
| (92-100) <b>A</b>        |                     |         |           |
| (81-91) <b>B</b>         |                     | 85      | 86        |
| (69-80)                  | C                   |         |           |
| (55-68)                  | D                   |         |           |