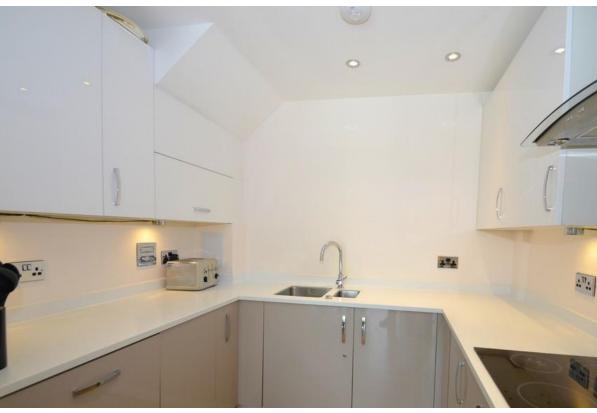

## 30 Great Charta Close, Englefield Green, Egham, TW20 0GL

£3,000 pcm

FULLY FURNISHED. A well-presented THREE-bedroom family home that features TWO bathrooms, a spacious living area and an open kitchen/ dinning leading onto a LARGE, neatly presented private garden. Modern, a homely design throughout. Well suited to a professional family, quite students also welcome.

Immediately available! Fully furnished, with three double beds, built in wardrobes in each room, a dining table and sofa. All white good

| Energy Efficiency Rating |                     |         |           |
|--------------------------|---------------------|---------|-----------|
|                          |                     | Current | Potential |
| Very energy efficient -  | lower running costs |         |           |
| (92-100) <b>A</b>        |                     |         |           |
| (81-91) <b>B</b>         |                     | 85      | 86        |
| (69-80)                  | C                   |         |           |
| (55-68)                  | D                   |         |           |