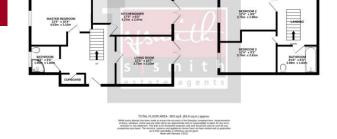

- Three double bedrooms
- Secure parking
- Great location
- Immediately available

## 30 Great Charta Close, Englefield Green, Egham, TW20 0GL

£3,000 pcm

FULLY FURNISHED. A well-presented THREE-bedroom family home that features TWO bathrooms, a spacious living area and an open kitchen/ dinning leading onto a LARGE, neatly presented private garden. Modern, a homely design throughout. Well suited to a professional family, quite students also welcome.