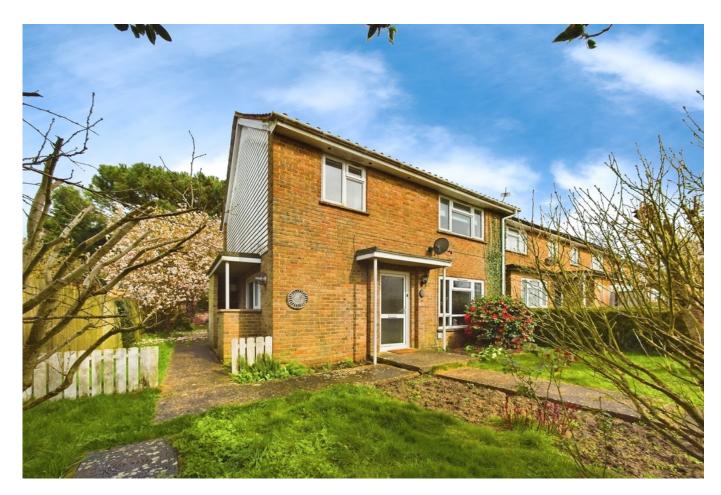

#### LOCATION

Set on the north eastern side of Horsham, this three bedroom terrace is conveniently positioned for access to the A264, Junction 11 on the M23 and in turn Gatwick Airport. The property also benefits from being close to the popular Leechpool Primary school with the adjacent pre-school and is approximately 1.5 miles from The Forest School, Bohunt and Millais Girls secondary schools. The property is conveniently positioned within close proximity of the picturesque Leechpool Woods with cycle paths, walks and a large children's play area just a short walk away.

### OUTSIDE

The property is at the end of a short walkway and is accessed via a wooden gate opening to the generous front garden, warpping around the side of the property and onto the sizeable rear garden. The rear garden is mostly laid to lawn with a patio area perfect for garden furnishings.