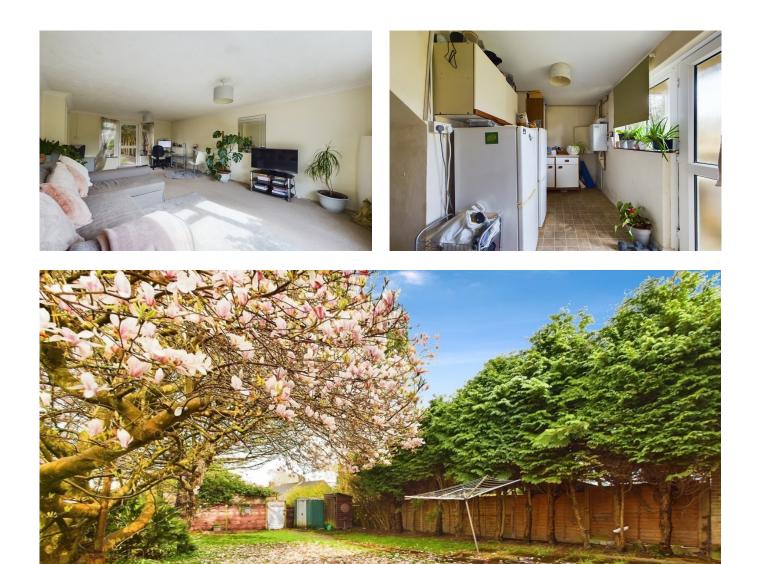

#### Tenure: Freehold

Situated in a quiet and tucked away location with excellent public transport links, this charming end of terrace property is now available for sale and is ideal for investors looking for a property with a current tenant in situ. Upon entering, you are greeted by a spacious reception room offering a garden view and access to a well-maintained garden, perfect for relaxing or entertaining guests. The lounge/diner is light and airy, creating a welcoming atmosphere for residents and visitors alike. The property features a generous kitchen with plenty of worksurface, providing ample space for meal preparation and storage. A unique feature of this home is the utility room, offering additional functionality and convenience for everyday tasks. This property comprises three bedrooms, each offering comfortable living spaces. The first and second bedrooms are both double-sized and spacious, providing residents with a peaceful retreat. The third bedroom, although single-sized, also offers ample space for various needs. The bathroom is equipped with a bath and shower, ideal for unwinding after a long day, while a separate toilet adds convenience for residents and guests. With its convenient location, well-maintained condition, and unique features, this end of terrace property presents an excellent opportunity for investors seeking a property with a reliable tenant.

### OUTSIDE

The property is at the end of a short walkway and is accessed via a wooden gate opening to the generous front garden, warpping around the side of the property and onto the sizeable rear garden. The rear garden is mostly laid to lawn with a patio area perfect for garden furnishings.