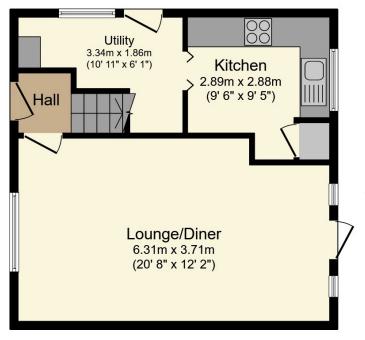

Airport Gatwick 11.3 miles

**Broadband** Up to 500 Mbps A

Roads

M23 4.7 miles

Council Tax Band C

Ground Floor

**Bedroom 3** 3.34m x 1.87m Bathroom (10' 11" x 6' 2") 1.68m x 1.53m (5' 6" x 5' 0") Toilet ( Landing Bedroom 1 Bedroom 2 3.70m x 3.35m 3.63m x 2.88m (12' 2" x 11' 0") (11' 11" x 9' 5")

**First Floor** 

# **Total Approximate Floor Area** 836 sq ft / 77.7 sq m