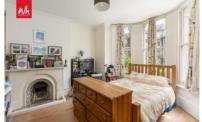

LIVING/DINING ROOM Feature fireplace with tiled insert, marble surround and mantle, radiator, sash window.

**CLOAKROOM** Sash window, low level w.c., wash-hand basin, tiled floor.

BEDROOM 1 Feature fireplace with tiled insert and hearth, sash bay window, radiator.