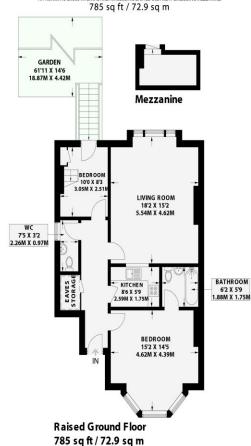

**ENTRANCE HALL** Tiled floor, radiator, understairs storage.

KITCHEN Incorporating stainless steel sink unit with drainer and mixer tap, adjacent wooden worksurface with cupboards under, three matching eye-level wall cupboards, inset four ring gas hob with extractor over, electric oven, integrated fridge, space for washing machine, tiled splashback, engineered wood floor.

LIVING/DINING ROOM Feature fireplace with tiled insert, marble surround and mantle, radiator, sash window.

**CLOAKROOM** Sash window, low level w.c., wash-hand basin, tiled floor.

BEDROOM 1 Feature fireplace with tiled insert and hearth, sash bay window, radiator.

**EN-SUITE BATHROOM** White suite comprising panelled bath with shower over, folding glazed shower screen, pedestal wash-hand basin, low level w.c., tiled floor, part tiled walls, heated ladder style towel rail.

**BEDROOM 2** Mezzanine sleeping level, cupboard housing gas-fired boiler, radiator, door to garden.

## **OUTSIDE**

WEST FACING REAR GARDEN Paved patio leading to area of lawn with flower borders, shed.

**OUTGOINGS** Ground Rent: £150.00 p.a. Maintenance: £552.00 per quarter

Lease: 98 years remaining