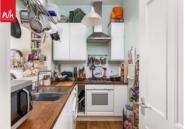

**ENTRANCE HALL** Tiled floor, radiator, understairs storage.

KITCHEN Incorporating stainless steel sink unit with drainer and mixer tap, adjacent wooden worksurface with cupboards under, three matching eye-level wall cupboards, inset four ring gas hob with extractor over, electric oven, integrated fridge, space for washing machine, tiled splashback, engineered wood floor.