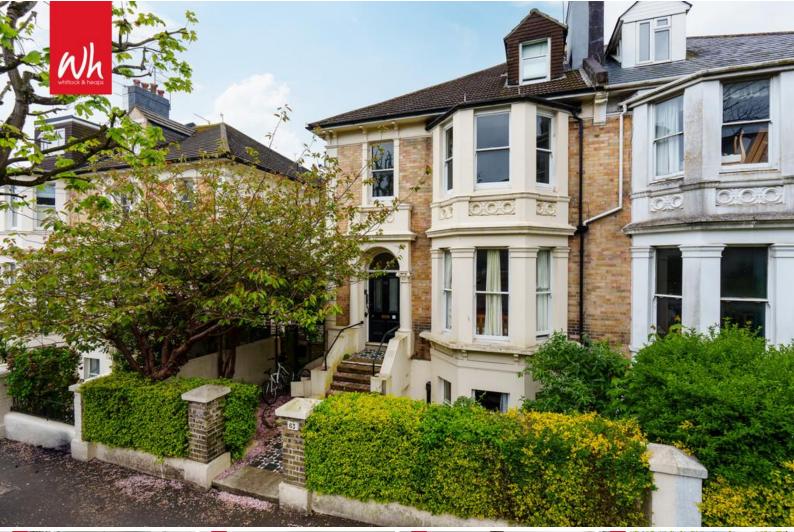

## Flat 1, 63 Denmark Villas, Hove BN3 3TD

Asking Price Of £425,000

- TWO BEDROOMS
- EN-SUITE BATHROOM
- KITCHEN
- WEST FACING LIVING/DINING ROOM

- WEST FACING GARDEN
- DESIRABLE LOCATION
- CLOAKROOM
- PERIOD FEATURES

Whitlock and Heaps are pleased to bring to market this delightful two bedroom apartment forming the ground floor of this attractive bay fronted property offering good size accommodation including a separate living/dining room. The property features a south/west facing rear garden and is situated in this convenient location being within a couple of minutes of walk of Hove mainline station. An array of eateries, shopping facilities and the seafront are all within easy reach.