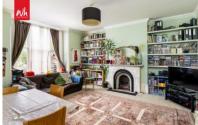

LIVING/DINING ROOM Feature fireplace with tiled insert, marble surround and mantle, radiator, sash window.

**CLOAKROOM** Sash window, low level w.c., wash-hand basin, tiled floor.

BEDROOM 1 Feature fireplace with tiled insert and hearth, sash bay window, radiator.