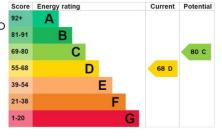

d insert, marble surround and mantle, radiator, sash window.

**CLOAKROOM** Sash window, low level w.c., wash-hand basin, tiled floor.

BEDROOM 1 Feature fireplace with tiled insert and hearth, sash bay window, radiator.

**EN-SUITE BATHROOM** White suite comprising panelled bath with shower over, folding glazed shower screen, pedestal wash-hand basin, low level w.c., tiled floor, part tiled walls, heated ladder style towel rail.

**BEDROOM 2** Mezzanine sleeping level, cupboard housing gas-fired boiler, radiator, door to garden.

## **OUTSIDE**

WEST FACING REAR GARDEN Paved patio leading to area of lawn with flower borders, shed.

**OUTGOINGS** Ground Rent: £150.00 p.a. Maintenance: £552.00 per quarter

Lease: 98 years remaining

## **DENMARK VILLAS**

HOVE

769 sq ft / 71.4 sq m









Portslade Branch 48 Boundary Road, Portslade BN3 4EF portslade@whitlockandheaps.co.uk 01273 422706

naea | propertymark PROTECTED





Hove Branch 65 Sackville Road, Hove BN3 3WE hove@whitlockandheaps.co.uk 01273 778577