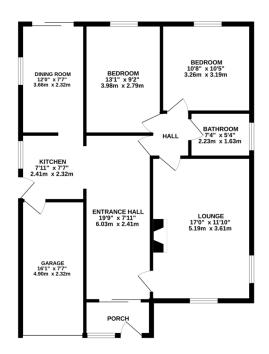

## Phillips George

GROUND FLOOR 957 sq.ft. (88.9 sq.m.) approx.

TOTAL FLOOR AREA: 957 sq.ft. (88.9 sq.m.) approx.
White every attempt has been made to ensure the accuracy of the footprian contained here, measurements of doors, windows, rooms and any other terms are approximate and no responsibility is taken for any error, omitotion or mits-statement. This plan is for illustrative purposes only and should be used as out by any composition or mits statement. This plan is for illustrative purposes only and should be used as out by any composition or mits statement. The sea to up the operationality or differency can be made when elisted and no quantities.