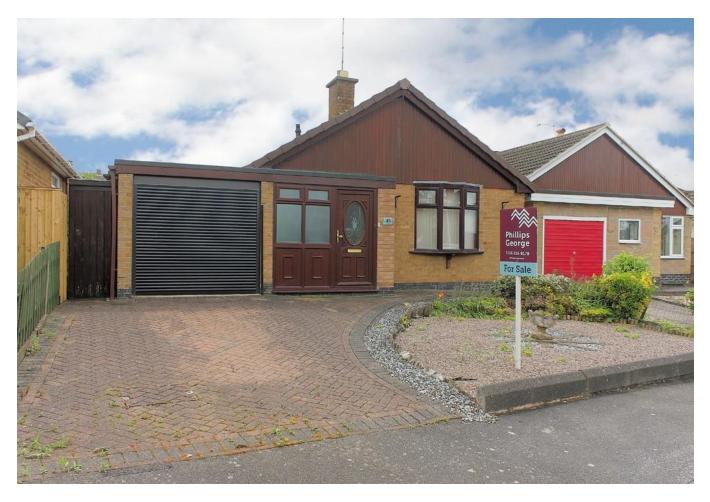

## **FOR SALE**

2 Bed Detached Bungalow in Piers Road, Glenfield, LE3 8BP £250,000

\*\*\* No Chain \*\*\* Detached bungalow for sale dose to the centre of Glenfield and the shops and amenities this offers. The accommodation comprises porch, large entrance hall, lounge, kitchen, dining room, two bedrooms, bathroom, garage, off road parking and rear garden. The layout is flexible and the configuration could be changed to suit an assortment of needs.

- No Chain
- Detached
- Bungalow
- Popular Location
- Two Double Bedrooms
- Garage
- Two Reception Rooms
- Potential To Reconfigure

Agents Note: Whilst every care has been taken to prepare these sales particulars, they are for guidance purposes only. All measurements are approximate are for general guidance purposes only and whilst every care has been taken to ensure their accuracy, they should not be relied upon and potential buyers are advised to recheck the measurements.