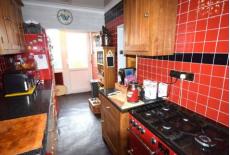

#### **KITCHEN**

Double glazed door to front, double glazed door, double glazed window to rear, fitted wood effect wall and base storage units with black worktops to compliment, glass display unit, inset Belfast style sink with mixer taps, plumbing for washer, cooker point and tiled walls