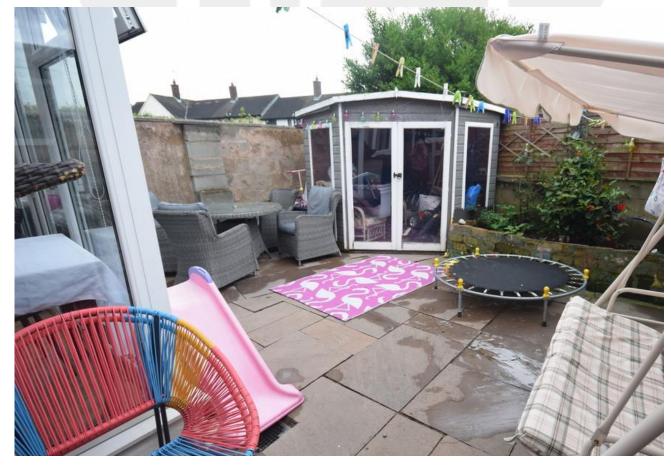

## **GARDEN**

Rear garden with easy maintenance paved area, seating area, raised flower beds and water tap