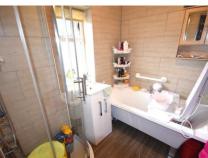

#### **BATHROOM**

Double glazed frosted window, 3 piece suite with hand wash basin and mixer taps/vanity unit, freestanding bath with mixer taps, corner glazed shower cubicle with double headed shower, tiled walls and paneled ceiling