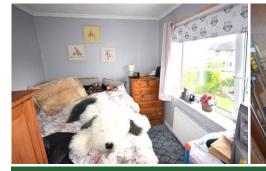

## **BEDROOM 1**

8' 3" x 17' 11" (2.54m x 5.47m)

Double glazed window, over stairs storage and radiator

#### **BEDROOM 2**

14' 9" x 8' 0" (4.50m x 2.45m)

Double glazed window, storage cupboard (boiler), coved ceiling and radiator

#### **BEDROOM 3**

## 7' 0" x 10' 5" (2.14m x 3.20m)

Double glazed window, laminate flooring and coved ceiling