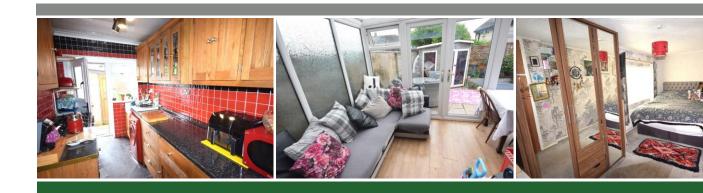

#### **KITCHEN**

Double glazed door to front, double glazed door, double glazed window to rear, fitted wood effect wall and base storage units with black worktops to compliment, glass display unit, inset Belfast style sink with mixer taps, plumbing for washer, cooker point and tiled walls

#### **CONSERVATORY**

Double glazed conservatory with double glazed patio doors to rear and laminate flooring

## **BEDROOM 1**

8' 3" x 17' 11" (2.54m x 5.47m)

Double glazed window, over stairs storage and radiator