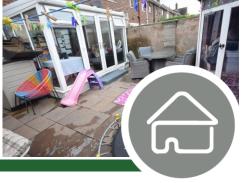

#### **CONSERVATORY**

Double glazed conservatory with double glazed patio doors to rear and laminate flooring

## **GARDEN**

Rear garden with easy maintenance paved area, seating area, raised flower beds and water tap