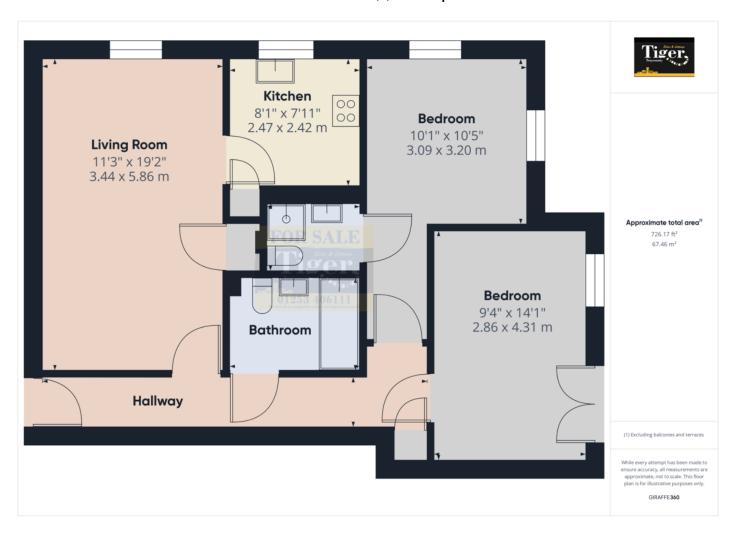

#### **INTRODUCTION**

Tiger Sales are delighted to bring to the market this ground floor two bedroom apartment which is in good condition throughout.

Offering well proportioned rooms, an ensuite master bedroom, modern bathroom and 2 good size double bedrooms. The kitchen is fitted with a range of matching wall and base units with complementary work surfaces, integrated fridge freezer, space for freestanding appliances, storage cupboard and a double glazed window.

#### **PLEASE NOTE**

These particulars are believed to be correct but in no way is their accuracy guaranteed and they do not form part of any contract and neither do Tiger Sales & Lettings or the vendors accept any responsibility in respect of these particulars and any prospective purchaser must satisfy themselves by inspection or otherwise as to their accuracy. All measurements are approximate and for illustrative purposes only. Floor Plans are included as a service to our customers and is intended as a GUIDE TO LAYOUT ONLY. Digital images are reproduced for general information only and must not be inferred that any item shown is included for sale with the property. We have been unable to confirm if services / items in the property are in full working