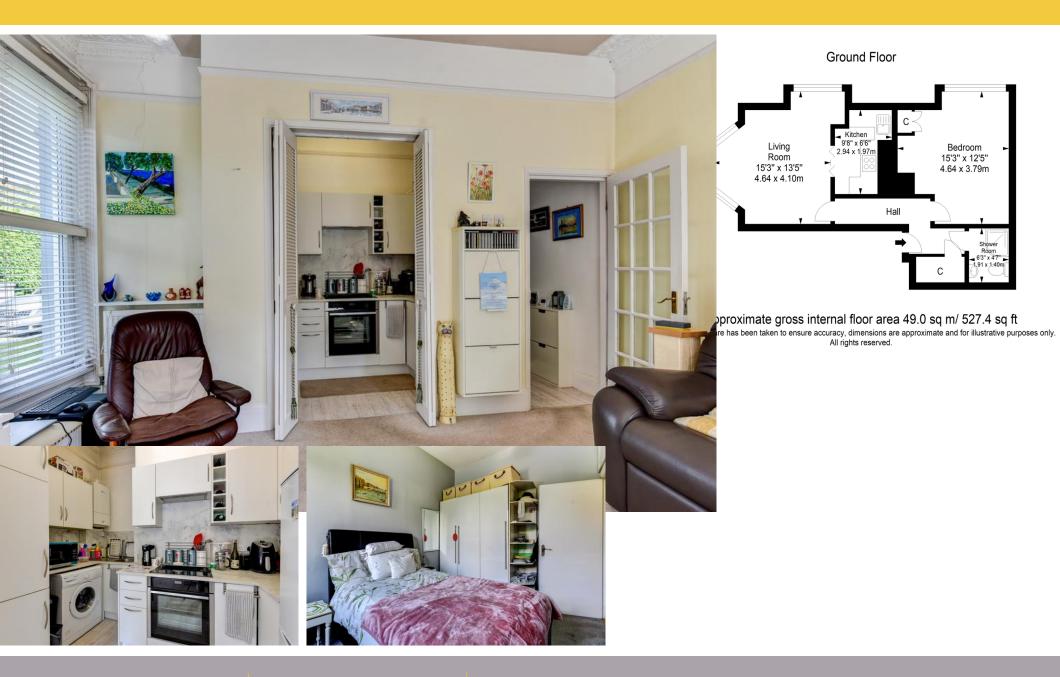

The property which is situated on the ground floor offers a light and airy reception room with dual aspect windows and a perfectly formed kitchen leading off. Down the hallway there is a door leading to a good-sized bedroom with plenty of built in storage space, a modern bathroom with shower and a door leading to a basement which is perfect for storage or if you prefer a wine cellar! For more information, please call Tel: 01903 898000