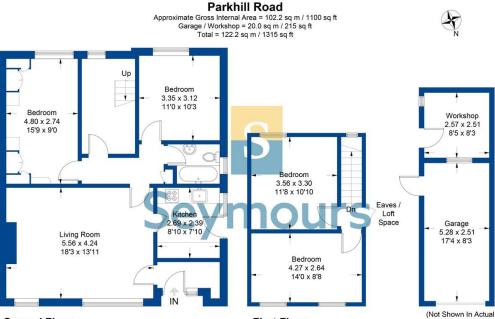

**Ground Floor** 

Illustration for identification purposes only, measurements are approximate, not to scale. Fourlabs.co © (ID1130661)

**First Floor** 

Location / Orientation)

NO ONWARD CHAIN. A deceptively spacious four bedroom chalet that is located in this very popular road in Black water within a short walk of the local shops and amenities as well as the railway station. The property is ready for the incoming purchaser to put their own stamp on and modernise to their own taste. It also benefits from a spacious living room and a kitchen as well as a bathroom and a shower room. There is drive way parking to the front for several cars as well as a mature rear garden to the rear with a detached garage to the side.