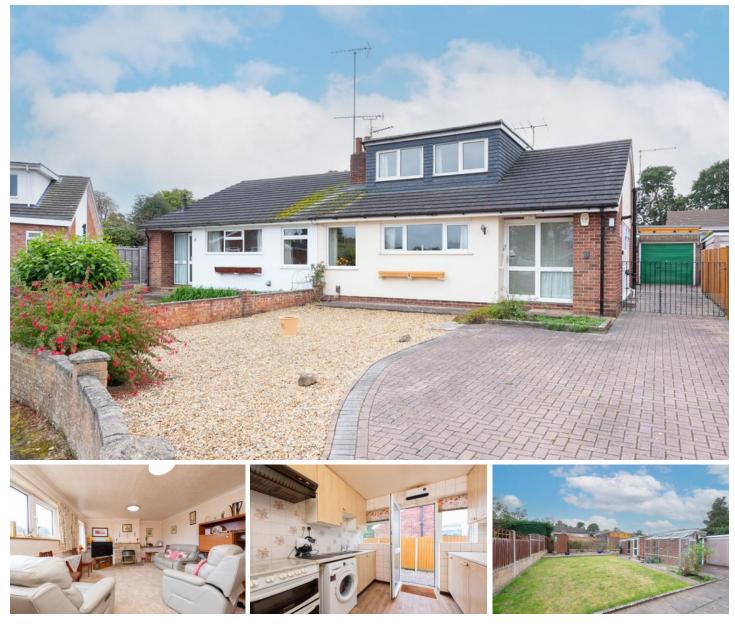

## **Property Details**

- 4 bedrooms
- 📰 1 baths
- EPC Rating TBC
- 1315 sqft
- ➡ Black water Station (0.2 miles)
- NO ONWARD CHAIN
- Four double bedrooms
- Spacious living room
- Kitchen
- Bathroom and shower room
- Drive way parking for several cars
- Mature rear garden
- Detached garage
- Convenient location

**Ground Floor** 

Illustration for identification purposes only, measurements are approximate, not to scale. Fourlabs.co © (ID1130661)

**First Floor** 

Location / Orientation)

NO ONWARD CHAIN. A deceptively spacious four bedroom chalet that is located in this very popular road in Black water within a short walk of the local shops and amenities as well as the railway station. The property is ready for the incoming purchaser to put their own stamp on and modernise to their own taste. It also benefits from a spacious living room and a kitchen as well as a bathroom and a shower room. There is drive way parking to the front for several cars as well as a mature rear garden to the rear with a detached garage to the side.