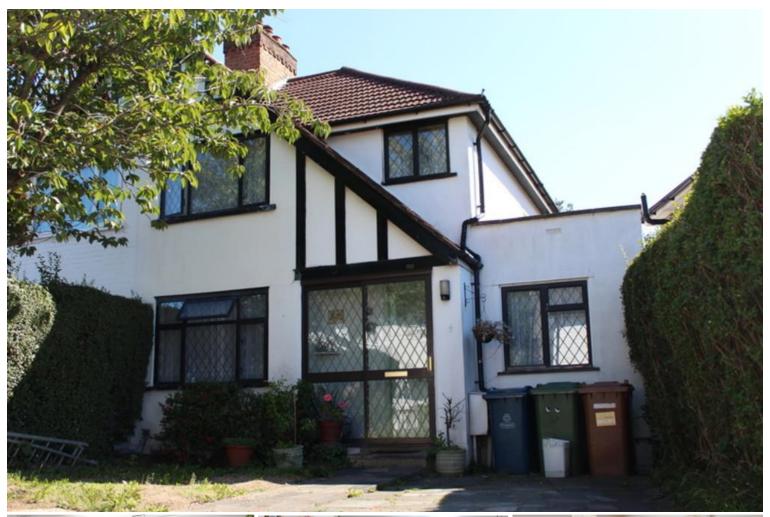

## 120 Boxtree Lane | | Harrow Weald | HA3 6JE

A WELL PRESENTED EXTENDED FOUR BEDROOM SEMI DETACHED HOUSE WITH OFF

STREET PARKING located on a pleasant residential road on the ever popular "Silver Estate" in Harrow
Weald within very easy reach of facilities. The property comes to the market in good order throughout and
benefits from gas central heating, double glazed windows, a good sized through lounge, an extended
kitchen/diner and an extension to the side which provides the fourth bedroom with en-suite WC. Off street
parking is provided to the front of the property and the rear garden extends to around 80ft in length. Viewing
advised.

## Asking Price Of £449,950

- Four bedroom semi detached house
- Extended to the rear
- Offered for sale in good order throughout
  - Off street parking to the front
- 80ft rear garder