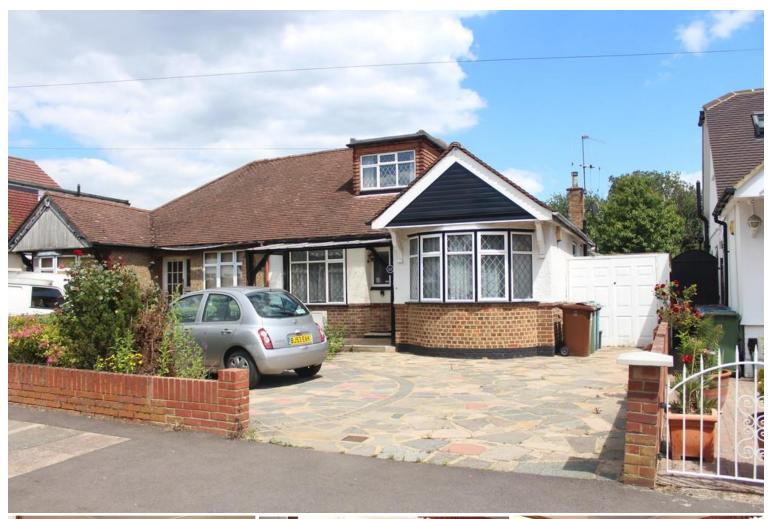

## 53 Grasmere Gardens | | Harrow Weald | HA3 7PS

£500,000

A TWO BEDROOM / TWO BATHROOM SEMI DETACHED BUNGALOW WITH GARAGE VIA OWN DRIVEWAY located on a sought after residential road within easy reach of facilities in the surrounding area. The property is offered for sale in good order and benefits from gas central heating, double glazed windows, a conservatory addition to the rear and a 60ft rear garden which is wider than average. Offered with the added advantage of No Upper Chain, an internal inspection comes highly advised via the owners Sole Agents.

- Two bedroom / two bathroom semi detached bungalow
- Garage via own drivew:
  Gas central heating and
  double glazed windows
- Conservatory addition
- Favoured road close to all facilities