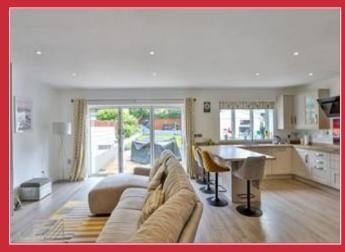

## The Property

Upon entering you are greeted by a generous size welcoming entrance hallway. Doors then lead off to a stunning light and airy open plan living/kitchen/dining room to the rear with breakfast bar peninsular, bi-fold doors leading out on to the rear garden and luxury wood effect flooring. We feel this room is a particular feature combining modern day living and entertaining at the heart of the home. To the front there are two large double bedrooms and also located on the ground floor is a four piece bathroom suite as well as underfloor heating throughout.