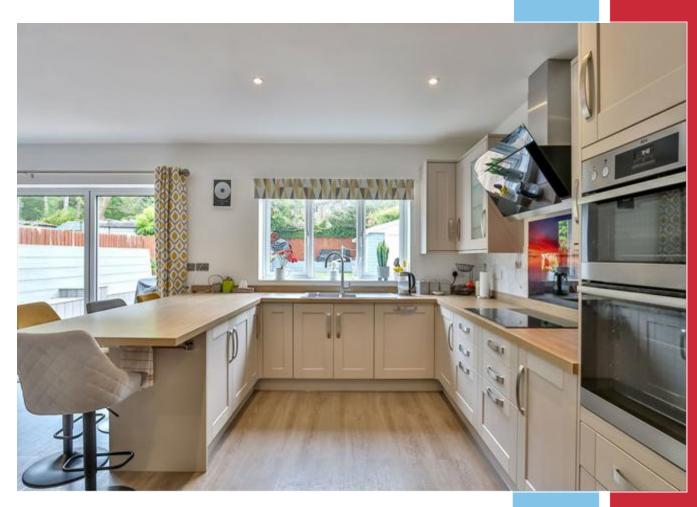

## The Property

Upon entering you are greeted by a generous size welcoming entrance hallway. Doors then lead off to a stunning light and airy open plan living/kitchen/dining room to the rear with breakfast bar peninsular, bi-fold doors leading out on to the rear garden and luxury wood effect flooring. We feel this room is a particular feature combining modern day living and entertaining at the heart of the home. To the front there are two large double bedrooms and also located on the ground floor is a four piece bathroom suite as well as underfloor heating throughout.