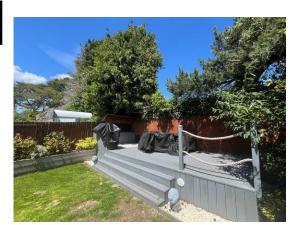

The front provides ample off road parking with a block paved driveway which continues down the side. There a generous size rear garden with a good size patio area initially, bespoke fitted seating to the side and this then leads up to the remainder of the garden being laid to lawn. To the rear there is a raised decked entertaining section with sink, BBQ and speakers. There is a garage with a water supply.