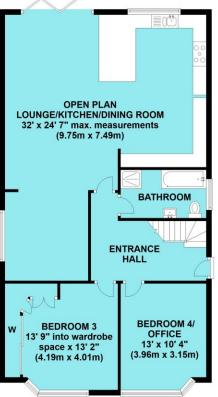

## The Property

Upon entering you are greeted by a generous size welcoming entrance hallway. Doors then lead off to a stunning light and airy open plan living/kitchen/dining room to the rear with breakfast bar peninsular, bi-fold doors leading out on to the rear garden and luxury wood effect flooring. We feel this room is a particular feature combining modern day living and entertaining at the heart of the home. To the front there are two large double bedrooms and also located on the ground floor is a four piece bathroom suite as well as underfloor heating throughout.

# Ground Floor

First Floor Approx. 72.0 sq. metres (775.0 sq. feet)

## Total area: approx. 176.4 sq. metres (1899.1 sq. feet)

Whilst every attempt has been made to ensure the accuracy of the floor plan, measurements of doors, Windows, rooms and any other items are approximate and no responsibility is taken for error Cmission or misstatement. This plan is for illustrative purposes only and should be used as such by any cospective purchaser. The services systems and appliances shown have not been tested and no guarantee as to their Operability or efficiency can be given Plant produced using Plant p.