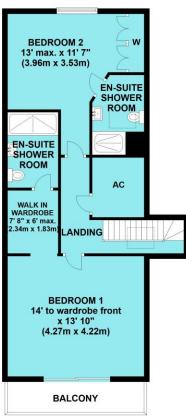

On the first floor there is a spacious double bedroom to the rear overlooking the garden with en-suite

shower. Directly opposite lies the fantastic master bedroom with walk in wardrobe, double en-suite shower and covered balcony providing views of Poole Harbour, Brownsea Island and the Purbeck Hills beyond.

# Ground Floor

First Floor Approx. 72.0 sq. metres (775.0 sq. feet)

## Total area: approx. 176.4 sq. metres (1899.1 sq. feet)

Whilst every attempt has been made to ensure the accuracy of the floor plan, measurements of doors, Windows, rooms and any other items are approximate and no responsibility is taken for error Cmission or misstatement. This plan is for illustrative purposes only and should be used as such by any cospective purchaser. The services systems and appliances shown have not been tested and no guarantee as to their Operability or efficiency can be given Plant produced using Plant p.