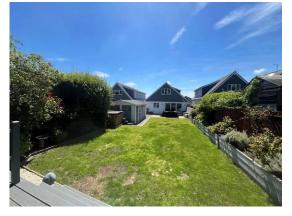

The front provides ample off road parking with a block paved driveway which continues down the side. There a generous size rear garden with a good size patio area initially, bespoke fitted seating to the side and this then leads up to the remainder of the garden being laid to lawn. To the rear there is a raised decked entertaining section with sink, BBQ and speakers. There is a garage with a water supply.