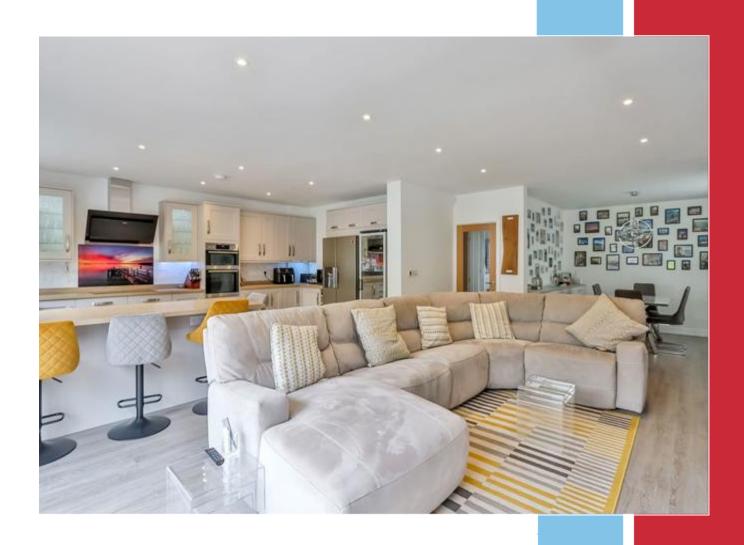

## The Property

Upon entering you are greeted by a generous size welcoming entrance hallway. Doors then lead off to a stunning light and airy open plan living/kitchen/dining room to the rear with breakfast bar peninsular, bi-fold doors leading out on to the rear garden and luxury wood effect flooring. We feel this room is a particular feature combining modern day living and entertaining at the heart of the home. To the front there are two large double bedrooms and also located on the ground floor is a four piece bathroom suite as well as underfloor heating throughout.