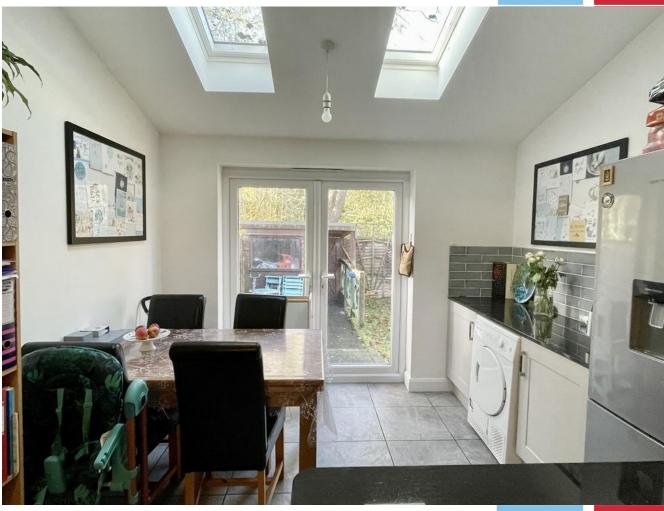

## The Property

Located on a popular development, 51 Larch Close comprises an extended two double bedroom semi-detached home.

Upon entering there is a small entrance hall which in turn continues to the living room which overlooks the front garden and has a useful understairs area. From here a glazed door leads into the well fitted kitchen which has granite worksurfaces and a Belfast sink. A through way continues to the dining room which also incorporates an extension of the kitchen area with additional granite worksurface, space for fridge/freezer and undercounter condensing dryer. With a naturally sloping ceiling, there are two Velux windows affording a high degree of natural light, whilst double glazed French

doors lead out to the garden. The kitchen dining area has tiled flooring.

Once on the first floor, there is a large access hatch to the loft space and bedroom 1 overlooks the front of the property. Bedroom 2 has an over stairs cupboard which incorporates the gas boiler. The window overlooks the rear garden and an area of protected woodland beyond. There is a well appointed bathroom with over bath rain shower.