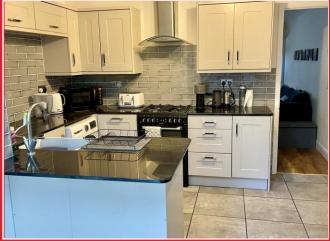

## The Property

Located on a popular development, 51 Larch Close comprises an extended two double bedroom semi-detached home.

Upon entering there is a small entrance hall which in turn continues to the living room which overlooks the front garden and has a useful understairs area. From here a glazed door leads into the well fitted kitchen which has granite worksurfaces and a Belfast sink. A through way continues to the dining room which also incorporates an extension of the kitchen area with additional granite worksurface, space for fridge/freezer and undercounter condensing dryer. With a naturally sloping ceiling, there are two Velux windows affording a high degree of natural light, whilst double glazed French