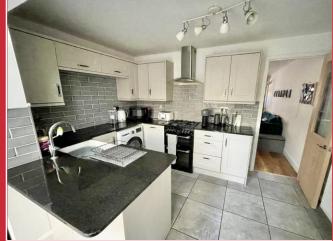

## The Property

Located on a popular development, 51 Larch Close comprises an extended two double bedroom semi-detached home.

Upon entering there is a small entrance hall which in turn continues to the living room which overlooks the front garden and has a useful understairs area. From here a glazed door leads into the well fitted kitchen which has granite worksurfaces and a Belfast sink. A through way continues to the dining room which also incorporates an extension of the kitchen area with additional granite worksurface, space for fridge/freezer and undercounter condensing dryer. With a naturally sloping ceiling, there are two Velux windows affording a high degree of natural light, whilst double glazed French

doors lead out to the garden. The kitchen dining area has tiled flooring.

Once on the first floor, there is a large access hatch to the loft space and bedroom 1 overlooks the front of the property. Bedroom 2 has an over stairs cupboard which incorporates the gas boiler. The window overlooks the rear garden and an area of protected woodland beyond. There is a well appointed bathroom with over bath rain shower.