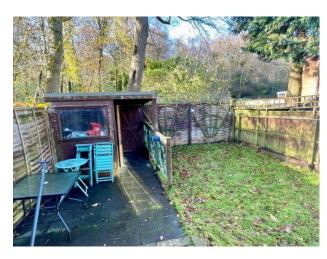

The driveway spans across the front garden and side of the property providing excellent parking. The enclosed rear garden enjoys a pleasant wooded outlook with westerly aspect and there is a patio/entertaining area.