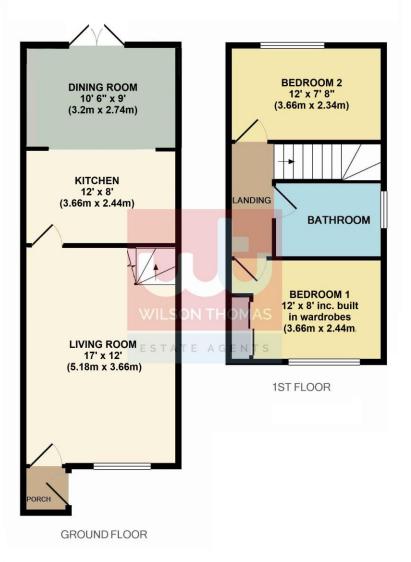

## The Property

Located on a popular development, 51 Larch Close comprises an extended two double bedroom semi-detached home.

Upon entering there is a small entrance hall which in turn continues to the living room which overlooks the front garden and has a useful understairs area. From here a glazed door leads into the well fitted kitchen which has granite worksurfaces and a Belfast sink. A through way continues to the dining room which also incorporates an extension of the kitchen area with additional granite worksurface, space for fridge/freezer and undercounter condensing dryer. With a naturally sloping ceiling, there are two Velux windows affording a high degree of natural light, whilst double glazed French

doors lead out to the garden. The kitchen dining area has tiled flooring.

Once on the first floor, there is a large access hatch to the loft space and bedroom 1 overlooks the front of the property. Bedroom 2 has an over stairs cupboard which incorporates the gas boiler. The window overlooks the rear garden and an area of protected woodland beyond. There is a well appointed bathroom with over bath rain shower.