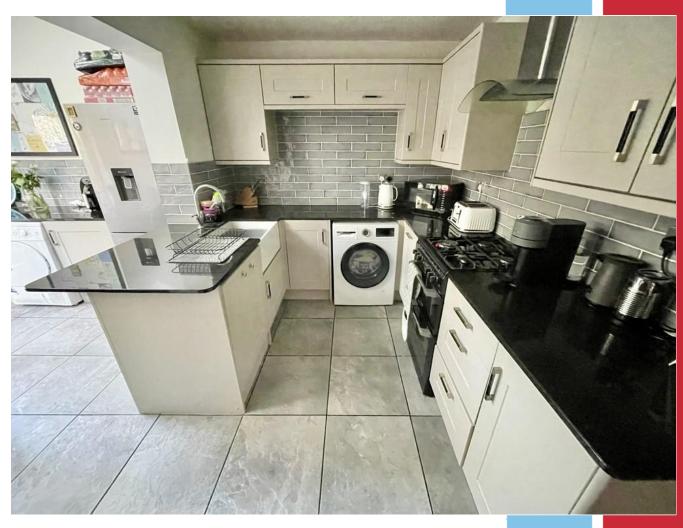

## The Property

Located on a popular development, 51 Larch Close comprises an extended two double bedroom semi-detached home.

Upon entering there is a small entrance hall which in turn continues to the living room which overlooks the front garden and has a useful understairs area. From here a glazed door leads into the well fitted kitchen which has granite worksurfaces and a Belfast sink. A through way continues to the dining room which also incorporates an extension of the kitchen area with additional granite worksurface, space for fridge/freezer and undercounter condensing dryer. With a naturally sloping ceiling, there are two Velux windows affording a high degree of natural light, whilst double glazed French

doors lead out to the garden. The kitchen dining area has tiled flooring.

Once on the first floor, there is a large access hatch to the loft space and bedroom 1 overlooks the front of the property. Bedroom 2 has an over stairs cupboard which incorporates the gas boiler. The window overlooks the rear garden and an area of protected woodland beyond. There is a well appointed bathroom with over bath rain shower.