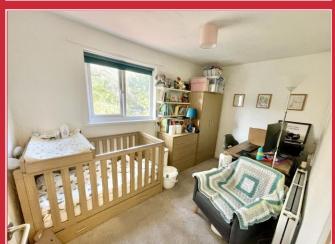

doors lead out to the garden. The kitchen dining area has tiled flooring.

Once on the first floor, there is a large access hatch to the loft space and bedroom 1 overlooks the front of the property. Bedroom 2 has an over stairs cupboard which incorporates the gas boiler. The window overlooks the rear garden and an area of protected woodland beyond. There is a well appointed bathroom with over bath rain shower.