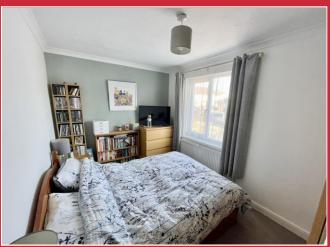

doors lead out to the garden. The kitchen dining area has tiled flooring.

Once on the first floor, there is a large access hatch to the loft space and bedroom 1 overlooks the front of the property. Bedroom 2 has an over stairs cupboard which incorporates the gas boiler. The window overlooks the rear garden and an area of protected woodland beyond. There is a well appointed bathroom with over bath rain shower.