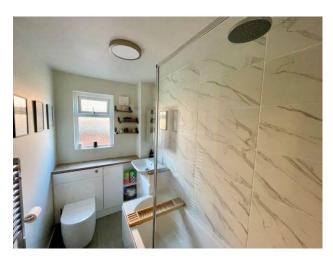

doors lead out to the garden. The kitchen dining area has tiled flooring.

Once on the first floor, there is a large access hatch to the loft space and bedroom 1 overlooks the front of the property. Bedroom 2 has an over stairs cupboard which incorporates the gas boiler. The window overlooks the rear garden and an area of protected woodland beyond. There is a well appointed bathroom with over bath rain shower.