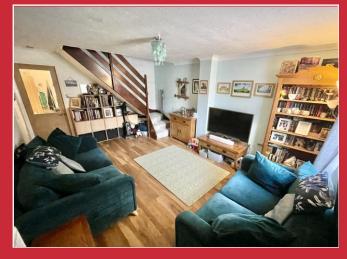

## The Property

Located on a popular development, 51 Larch Close comprises an extended two double bedroom semi-detached home.

Upon entering there is a small entrance hall which in turn continues to the living room which overlooks the front garden and has a useful understairs area. From here a glazed door leads into the well fitted kitchen which has granite worksurfaces and a Belfast sink. A through way continues to the dining room which also incorporates an extension of the kitchen area with additional granite worksurface, space for fridge/freezer and undercounter condensing dryer. With a naturally sloping ceiling, there are two Velux windows affording a high degree of natural light, whilst double glazed French