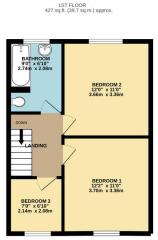

## Phillips George

TOTAL FLOOR AREA: 927 sq.ft. (86.1 sq.m.) approx.

Whilst every attempt has been made to ensure the accuracy of the floorplan containmed here, measurements of doors, windows, rooms and any other items are approximate and no responsibility is taken for any error, contains on this statement. This plan is fur distallarie purposes only and should be used as such by any prospective purchase. The services, systems and applicance shown have not been tested ainto no guarantee.