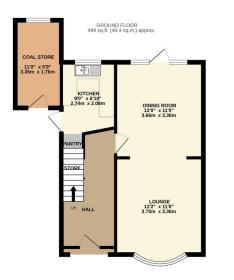

## Phillips George

TOTAL FLOOR AREA: 927 sq.ft. (86.1 sq.m.) approx.

Whilst every attempt has been made to ensure the accuracy of the floorplan containmed here, measurements of doors, windows, rooms and any other items are approximate and no responsibility is taken for any error, contains on this statement. This plan is fur distallarie purposes only and should be used as such by any prospective purchase. The services, systems and applicance shown have not been tested ainto no guarantee.