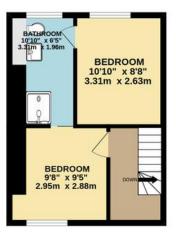

#### TOTAL FLOOR AREA: 1100sq.ft. (102.2 sq.m.) approx.

Whilst every attempt has been made to ensure the accuracy of the floorplan contained here, measurements of doors, windows, rooms and any other items are approximate and no responsibility is taken for any error, omission or mis-statement. This plan is for illustrative purposes only and should be used as such by any prospective purchaser. The services, systems and appliances shown have not been tested and no guarantee as to their operability or efficiency can be given.

Made with Metropix ©2025

# 1ST FLOOR 317 sq.ft. (29.4 sq.m.) approx.

2ND FLOOR 289 sq.ft. (26.8 sq.m.) approx.