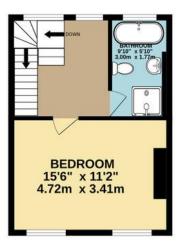

#### TOTAL FLOOR AREA: 1100sq.ft. (102.2 sq.m.) approx.

Whilst every attempt has been made to ensure the accuracy of the floorplan contained here, measurements of doors, windows, rooms and any other items are approximate and no responsibility is taken for any error, omission or mis-statement. This plan is for illustrative purposes only and should be used as such by any prospective purchaser. The services, systems and appliances shown have not been tested and no guarantee as to their operability or efficiency can be given.

Made with Metropix ©2025

# 1ST FLOOR 317 sq.ft. (29.4 sq.m.) approx.

2ND FLOOR 289 sq.ft. (26.8 sq.m.) approx.