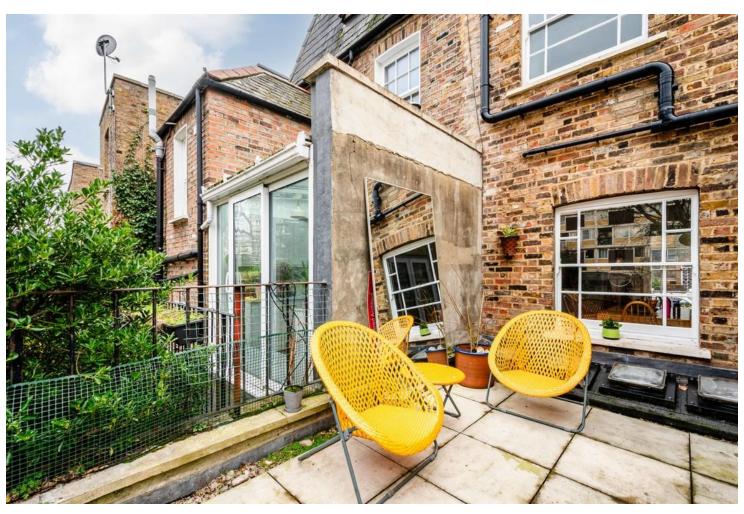

## **Brownlow Road**

Blakestanley are delighted to market this three bedroom freehold maisonette located on a popular street west of London Fields. Offering 1,018sqft of living space, comprising over the raised ground floor a double reception room and a separate kitchen with access to the private terrace and private garden, while the bedrooms and two bathrooms are situated over the next two floors. The property also benefits from wood floors and floor to ceiling sash windows. Ideally positioned for highly rated schools, the cafés, bars and restaurants of Broadway Market, the Lido in London Fields and Regent's Canal. Numerous transport links including Haggerston, London Fields and Hackney Central as well as many bus routes put the City and beyond within easy reach.

#### **KEY FEATURES**

- Private Terrace
- Private Garden
- Freehold
- Broadway Market

- London Fields
- Regents Canal
- Victoria Park
- Haggerston Station