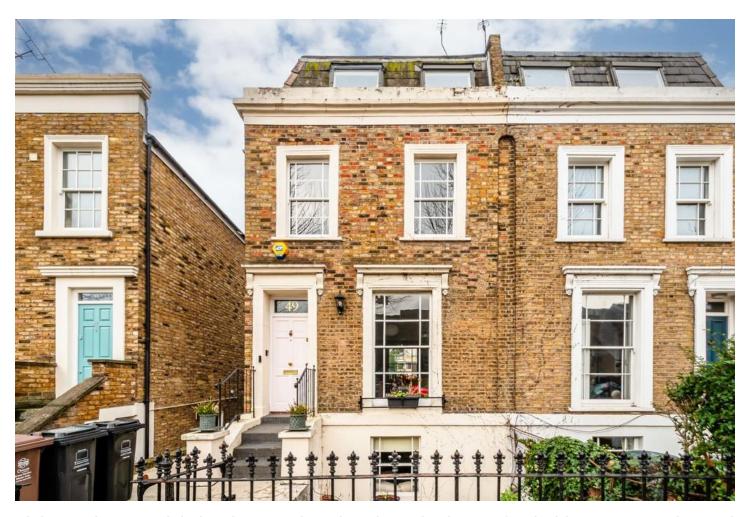

## **Brownlow Road**

Blakestanley are delighted to market this three bedroom freehold maisonette located on a popular street west of London Fields. Offering 1,018sqft of living space, comprising over the raised ground floor a double reception room and a separate kitchen with access to the private terrace and private garden, while the bedrooms and two bathrooms are situated over the next two floors. The property also benefits from wood floors and floor to ceiling sash windows. Ideally positioned for highly rated schools, the cafés, bars and restaurants of Broadway Market, the Lido in London Fields and Regent's Canal. Numerous transport links including Haggerston, London Fields and Hackney Central as well as many bus routes put the City and beyond within easy reach.

#### **KEY FEATURES**

- Private Terrace
- Private Garden
- Freehold
- Broadway Market

- London Fields
- Regents Canal
- Victoria Park
- Haggerston Station