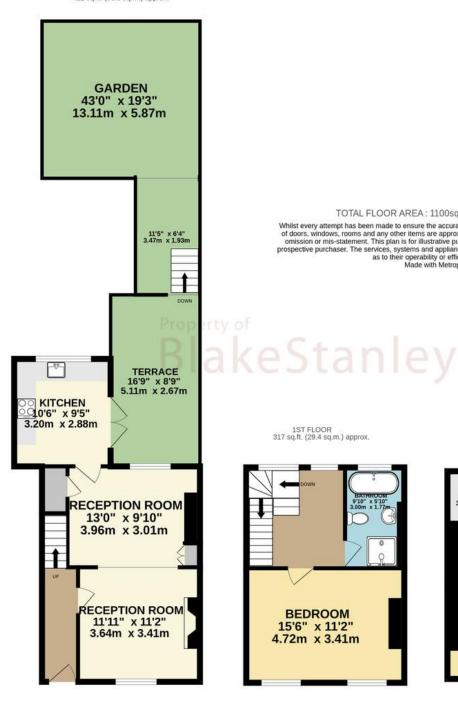

#### TOTAL FLOOR AREA: 1100sq.ft. (102.2 sq.m.) approx.

Whilst every attempt has been made to ensure the accuracy of the floorplan contained here, measurements of doors, windows, rooms and any other items are approximate and no responsibility is taken for any error, omission or mis-statement. This plan is for illustrative purposes only and should be used as such by any prospective purchaser. The services, systems and appliances shown have not been tested and no guarantee as to their operability or efficiency can be given.

Made with Metropix ©2025

# 1ST FLOOR 317 sq.ft. (29.4 sq.m.) approx.

2ND FLOOR 289 sq.ft. (26.8 sq.m.) approx.