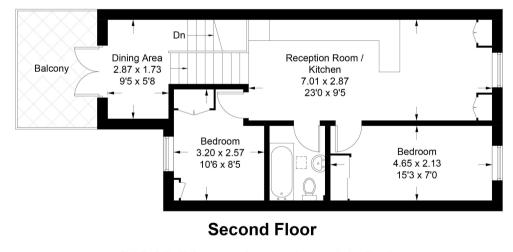

#### Description

A stunning and exceptionally bright two bedroom apartment set on the top floor of this elegant mid-terraced period conversion close to the excellent transport links of Earl's Court and West Brompton. Featuring a first-floor entrance and a fantastic private terrace off the half landing to the rear, this immaculate property comprises a spacious open plan reception area with modern fully fitted kitchen, separated dining room (or study) leading through to the terrace, two generously-sized double bedrooms, and a family bathroom.

Approximate Gross Internal Area = 55.74 sq m / 600 sq ft