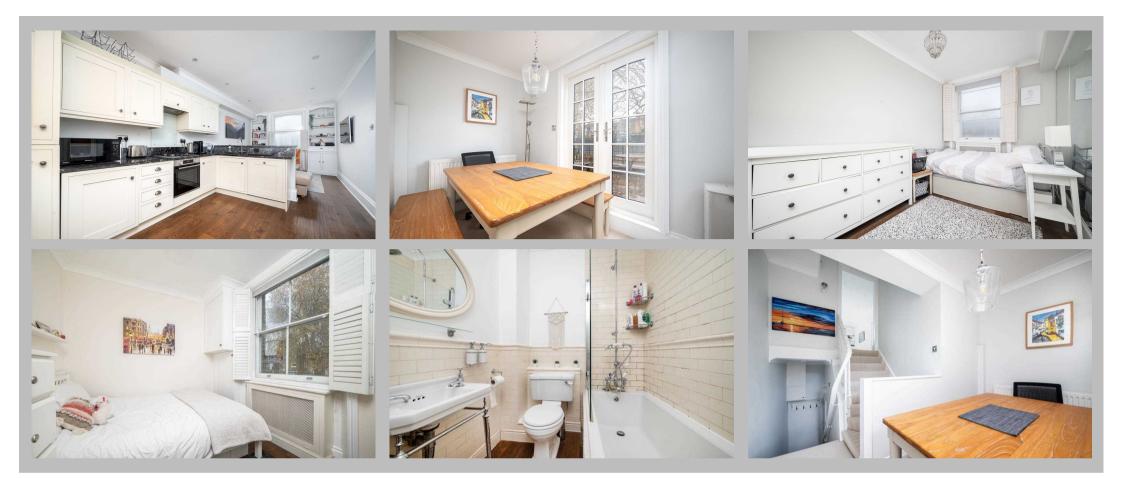

#### Description

A stunning and exceptionally bright two bedroom apartment set on the top floor of this elegant mid-terraced period conversion close to the excellent transport links of Earl's Court and West Brompton. Featuring a first-floor entrance and a fantastic private terrace off the half landing to the rear, this immaculate property comprises a spacious open plan reception area with modern fully fitted kitchen, separated dining room (or study) leading through to the terrace, two generously-sized double bedrooms, and a family bathroom.