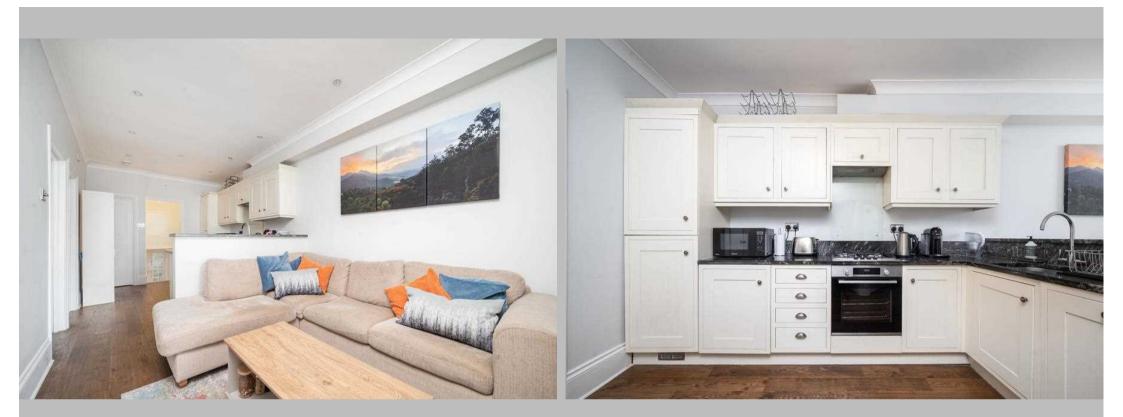

#### Description

A stunning and exceptionally bright two bedroom apartment set on the top floor of this elegant mid-terraced period conversion close to the excellent transport links of Earl's Court and West Brompton. Featuring a first-floor entrance and a fantastic private terrace off the half landing to the rear, this immaculate property comprises a spacious open plan reception area with modern fully fitted kitchen, separated dining room (or study) leading through to the terrace, two generously-sized double bedrooms, and a family bathroom.