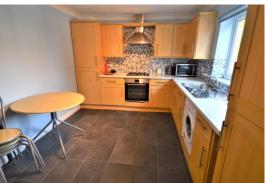

## **Description:**

ENSBURY PARK: A FOUR BEDROOM semi detached NEWLY BUILT student house offered FURNISHED with. Gas central heating & double glazed. LARGE KITCHEN/DINER with integrated fridge/freezer, washing machine, gas hob & electric oven. SEPARATE DOWNSTAIRS WC. Bathroom with shower attachment, wash hand basin & WC. PRIVATE REAR GARDEN to include a shed & side access. OFF ROAD PARKING FOR 1 CAR. Walking distance to the uni. \*\*\*LOW ENERGY BILLS\*\*\* Landlord Self Manages. 11 MONTH TENANCY. Council Tax Band C.