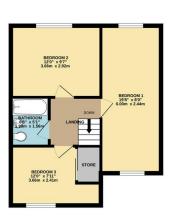

## Phillips George

GROUND FLOOR 443 sq.ft. (41.2 sq.m.) approx.

1ST FLOOR 446 sq.ft. (41.4 sq.m.) approx.

TOTAL FLOOR AREA: 889 sq.ft. (82.6 sq.m.) approx.

White every attempt has been made to erruse the accuracy of the floorpian contained here, measurements of doors, vandows, norma and any offer them are approximately are neepsportable by a blanc for any ener.