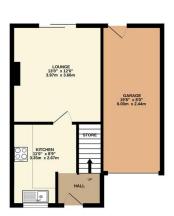

## Phillips George

GROUND FLOOR 443 sq.ft. (41.2 sq.m.) approx.

1ST FLOOR 446 sq.ft. (41.4 sq.m.) approx.

TOTAL FLOOR AREA: 889 sq.ft. (82.6 sq.m.) approx.

White every attempt has been made to erruse the accuracy of the floorpian contained here, measurements of doors, vandows, norma and any offer them are approximately are neepsportable by a blanc for any ener.