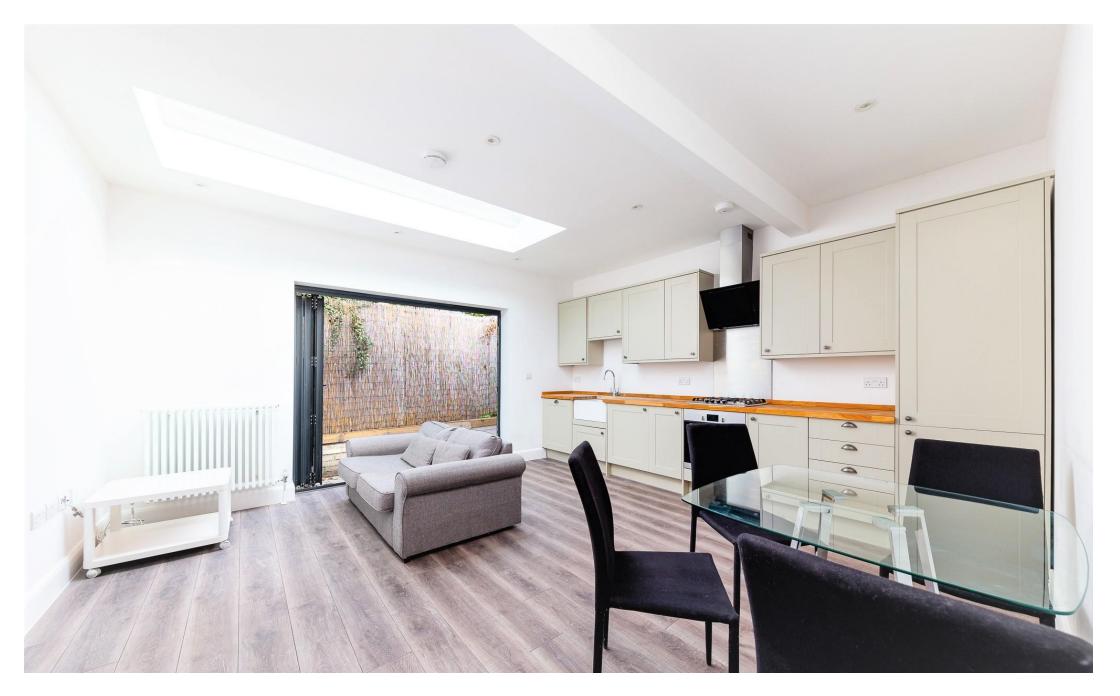

# £2,500 pcm

Modern two double bedroom apartment with private terrace, located near Finisbury Park with all the shops, cafes and bars of Blackstock Road on your doorstep.

This smart property features a good-size open-plan reception room with fully-fitted modern kitchen and bi-fold doors leading onto a private patio garden, band new, contemporary bathroom and two good-sized double bedrooms with fitted wardrobes and stylish wooden flooring throughout.

- Two Double Bedrooms
- Open Plan Reception/Kitchen
- Private Patio Garden
- 56 sqm / 602 sq.ft
- Excellent Location
- Furnished
- Close To Finsbury Park & Arsenal StaAioaisable 17th April 2025