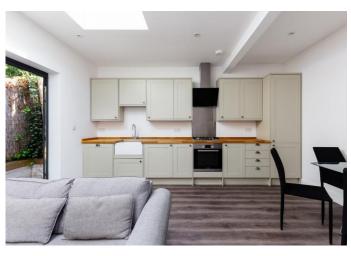

# £2,500 pcm

Modern two double bedroom apartment with private terrace, located near Finisbury Park with all the shops, cafes and bars of Blackstock Road on your doorstep.

This smart property features a good-size open-plan reception room with fully-fitted modern kitchen and bi-fold doors leading onto a private patio garden, band new, contemporary bathroom and two good-sized double bedrooms with fitted wardrobes and stylish wooden flooring throughout.

- Two Double Bedrooms
- Open Plan Reception/Kitchen
- Private Patio Garden
- 56 sqm / 602 sq.ft
- Excellent Location
- Furnished
- Close To Finsbury Park & Arsenal StaAioaisable 17th April 2025