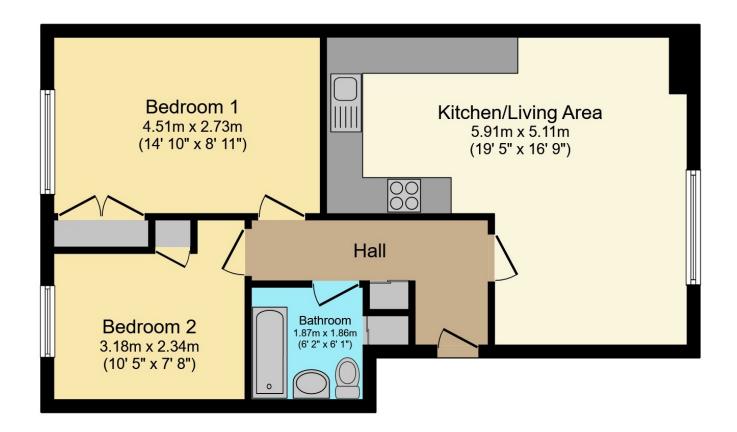

**PROPERTY** 

This fantastic sized ground floor flat features a generous hallway, leading to a large reception room. This area is bathed in natural light from the large floor to ceiling window, making it a bright and airy space. It serves as a lounge/diner, suitable for both relaxation and entertainment. The kitchen is well-appointed, offering ample cupboard space and plenty of work surfaces. The property has two spacious double bedrooms. The main bedroom is particularly large and benefits built in wardrobe space providing plenty of room for storage. Bedroom 2, also a double, benefits from a built-inwardrobe and provides further sleeping quarters or perhaps a home office or guest room. The bathroom has a modern white suite and includes a shower over the bath and a convenient airing cupboard with shelving. The property offers double-glazed windows and benefits from gas-fired central heating.

# Total Approximate Floor Area 629 sq ft / 58.4 sq m