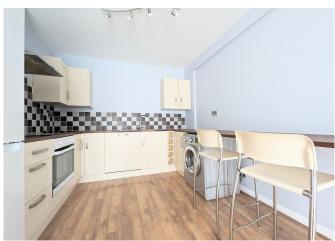

**PROPERTY** 

This fantastic sized ground floor flat features a generous hallway, leading to a large reception room. This area is bathed in natural light from the large floor to ceiling window, making it a bright and airy space. It serves as a lounge/diner, suitable for both relaxation and entertainment. The kitchen is well-appointed, offering ample cupboard space and plenty of work surfaces. The property has two spacious double bedrooms. The main bedroom is particularly large and benefits built in wardrobe space providing plenty of room for storage. Bedroom 2, also a double, benefits from a built-inwardrobe and provides further sleeping quarters or perhaps a home office or guest room. The bathroom has a modern white suite and includes a shower over the bath and a convenient airing cupboard with shelving. The property offers double-glazed windows and benefits from gas-fired central heating.