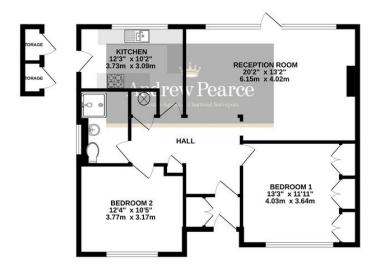

GROUND FLOOR 751 sq.ft. (69.8 sq.m.) approx.

## TOTAL FLOOR AREA: 1106 sq.ft. (102.7 sq.m.) approx.

While every alterript has been made to ensure the accuracy of the floorplan contained here, reseasements of some very contract of the floorplan contained here, reseasements of some very consistence or mission or mis-statement. This plan is for flustrative purposes only and should be used as such by any prospective purchaser. The services, systems and appliances shown have not been tested and no guarantee as to their operability or efficiency can be given.

Perfect for those looking to simplify their lifestyle while enjoying a comfortable and peaceful home, this bungalow is a must-see. Contact us today to arrange a viewing!

GARAGE 355 sq.ft. (32.9 sq.m.) approx.