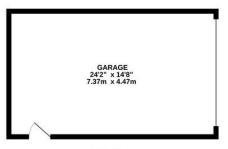

The property also includes a detached garage, accessed from the adjoining road. The garage is large enough for a large car and in front of the garage Is a gated parking space.

Conveniently located just a short walk from Eastcote High Street, you'll enjoy a variety of shops, restaurants, cafés, and bars. Excellent public transportation links, including bus routes and the nearby station, make it easy to access Central London via the Metropolitan and Piccadilly lines. The property is also within reach of top local schools such as Cannon Lane Primary and Pinner High.

Perfect for those looking to simplify their lifestyle while enjoying a comfortable and peaceful home, this bungalow is a must-see. Contact us today to arrange a viewing!

GARAGE 355 sq.ft. (32.9 sq.m.) approx.