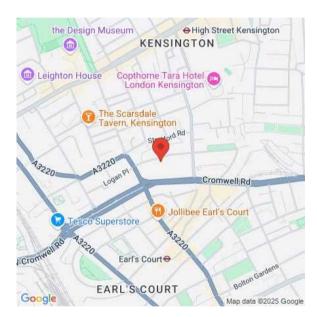

#### **Situation**

Located in the highly sought after area of Kensington, with a vast array of shops, restaurants and museums (Natural History, Science) close by. The transport links are extensive, with Earl's Court (District, Piccadilly lines), High Street Kensington (Circle and District lines), and Gloucester Road (Piccadilly, Circle and District lines) just a short distance away.