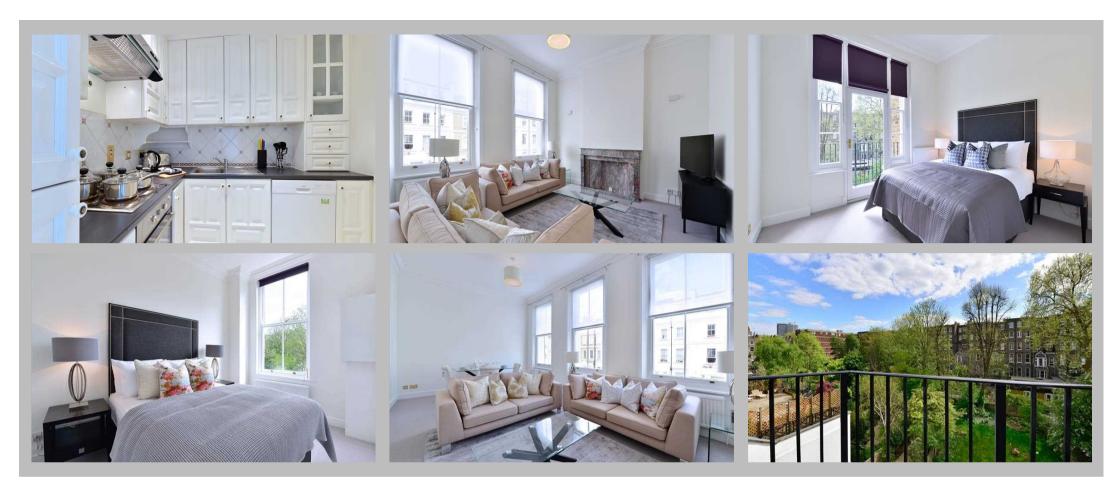

### **Description**

A beautiful two-bedroom apartment set within a white Stucco-fronted Victorian building on the 2nd floor. It comprises a large, bright reception and dining area, with a sleek, modern kitchen fully fitted with high quality appliances. The living room is open plan, complete with a dining table and large windows that fill the space with light. Recently refurbished and decorated, this apartment benefits from light wooden flooring, plenty of storage space, and feature lighting. The two gorgeous bedrooms overlook the tranquil communal gardens and the luxurious bathroom features a stunning white marble design and a bath. The exterior of the white-brick Somerset Court building has retained its original Victorian period features, • Pet friendly, with a private entrance onto Lexham Gardens yet with a beautifully modernised interior design. The apartment benefits from an onsite building manager and a 24-hour helpline for maintenance and emergencies. It is also pet friendly with it owns private entrance onto Lexham Gardens.