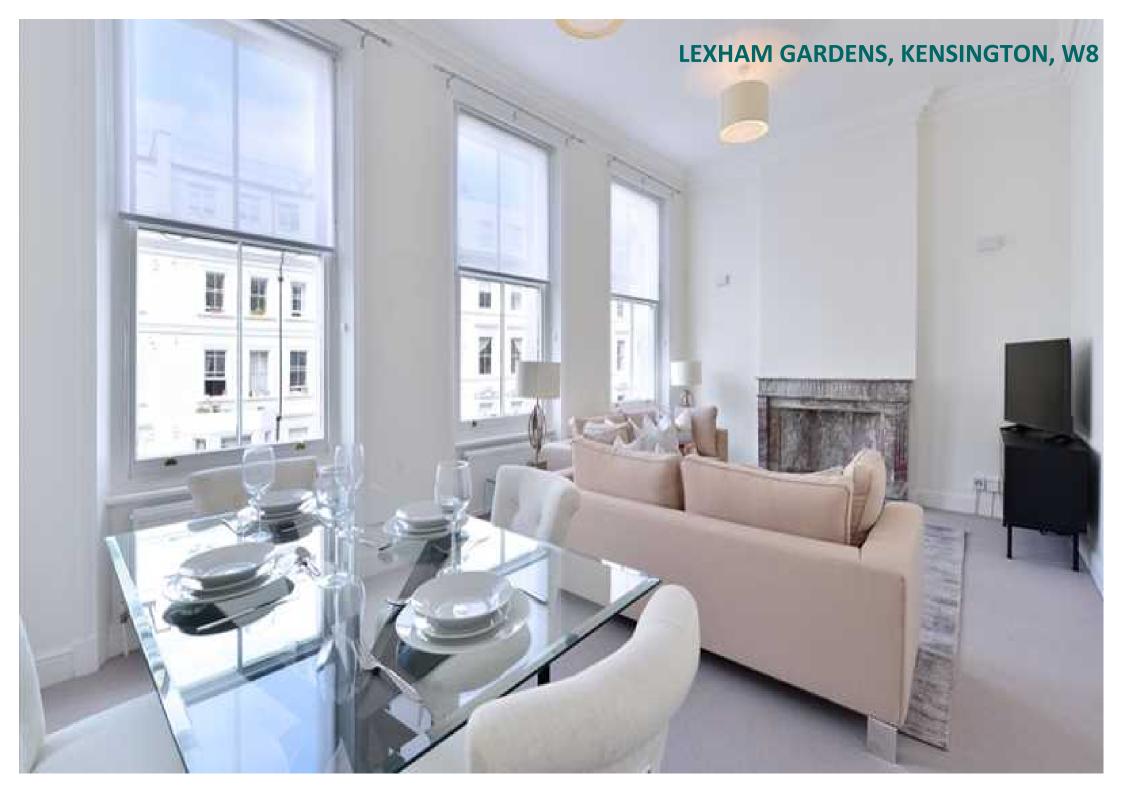

### **Description**

A beautiful two-bedroom apartment set within a white Stucco-fronted Victorian building on the 2nd floor. It comprises a large, bright reception and dining area, with a sleek, modern kitchen fully fitted with high quality appliances. The living room is open plan, complete with a dining table and large windows that fill the space with light. Recently refurbished and decorated, this apartment benefits from light wooden flooring, plenty of storage space, and feature lighting. The two gorgeous bedrooms overlook the tranquil communal gardens and the luxurious bathroom features a stunning white marble design and a bath. The exterior of the white-brick Somerset Court building has retained its original Victorian period features, • Pet friendly, with a private entrance onto Lexham Gardens yet with a beautifully modernised interior design. The apartment benefits from an onsite building manager and a 24-hour helpline for maintenance and emergencies. It is also pet friendly with it owns private entrance onto Lexham Gardens.