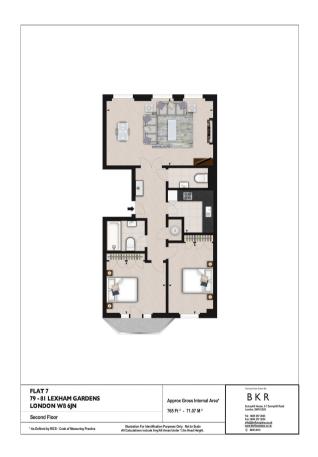

## **Key Features**

- Beautiful two-bedroom apartment
- Recently refurbished, retaining Victorian period features
- Light wooden flooring, storage space and feature lighting
- Close to local amenities within Kensington

### **Description**

A beautiful two-bedroom apartment set within a white Stucco-fronted Victorian building on the 2nd floor. It comprises a large, bright reception and dining area, with a sleek, modern kitchen fully fitted with high quality appliances. The living room is open plan, complete with a dining table and large windows that fill the space with light. Recently refurbished and decorated, this apartment benefits from light wooden flooring, plenty of storage space, and feature lighting. The two gorgeous bedrooms overlook the tranquil communal gardens and the luxurious bathroom features a stunning white marble design and a bath. The exterior of the white-brick Somerset Court building has retained its original Victorian period features, • Pet friendly, with a private entrance onto Lexham Gardens yet with a beautifully modernised interior design. The apartment benefits from an onsite building manager and a 24-hour helpline for maintenance and emergencies. It is also pet friendly with it owns private entrance onto Lexham Gardens.