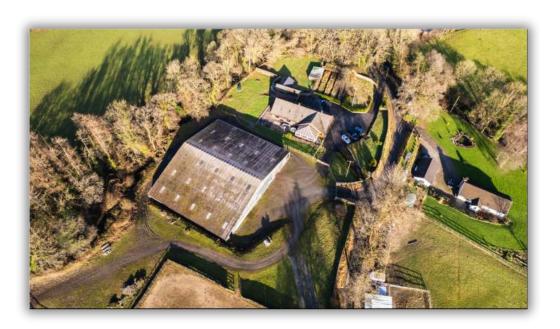

# CAE CASTELL

Exceptional Equestrian Property in Abermeurig West Wales

Cae Castell is an outstanding equestrian property, beautifully situated within the tranquil Aeron Valley, just 8 miles from the stunning Cardigan Bay coastline at Aberaeron. This 11.78 -acre holding with annexe or holiday cottage seamlessly combines modern living with first-class equestrian facilities, making it a perfect choice for those seeking a rural lifestyle with versatile potential—whether as a private family retreat, an income-generating venture, or a multi-generational home.

### Equestrian Facilities

Equestrians will be delighted by the exceptional facilities on offer, including:

- A modern 10,000 sq. ft. outbuilding with high-spec stabling, ideal for housing multiple horses or for adaptable agricultural use.
- $\bullet$  A outdoor riding arena 20  $\times$  40, perfect for training events, or recreational riding.