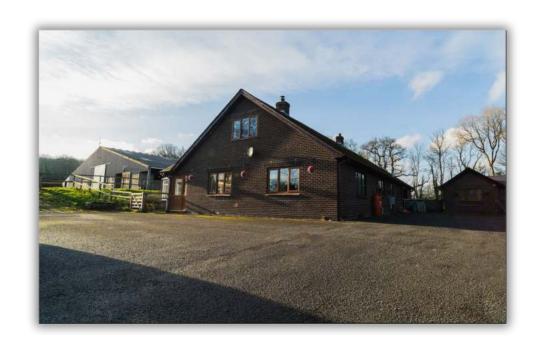

Key Features of the Property

The Main Residence

A spacious and well-appointed 6-bedroom detached dormer-style home, thoughtfully designed for family living. Key highlights include:

- Excellent flexible and spacious downstairs accommodation, with ground floor master bedroom with a en-suite, luxury kitchen/breakfast room, utility/boot room, dining room, sitting room with a log burner.
- A light-filled conservatory, perfect for enjoying the garden views year-round.

Holiday Let/Multi Generational Annexe

A newly completed I-bedroom holiday unit, conveniently located adjacent to the main house. This high-quality accommodation provides an excellent opportunity for supplementary income or guest use.