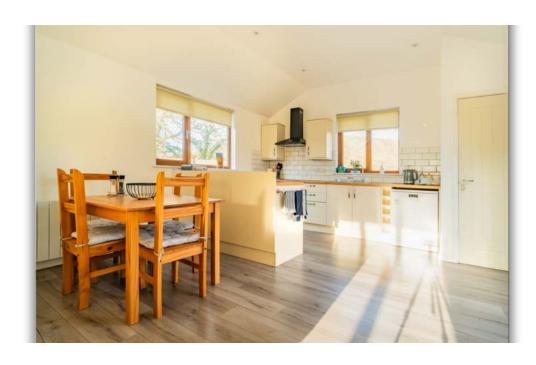

Key Features of the Property

The Main Residence

A spacious and well-appointed 6-bedroom detached dormer-style home, thoughtfully designed for family living. Key highlights include:

- Excellent flexible and spacious downstairs accommodation, with ground floor master bedroom with a en-suite, luxury kitchen/breakfast room, utility/boot room, dining room, sitting room with a log burner.
- A light-filled conservatory, perfect for enjoying the garden views year-round.

Holiday Let/Multi Generational Annexe

A newly completed I-bedroom holiday unit, conveniently located adjacent to the main house. This high-quality accommodation provides an excellent opportunity for supplementary income or guest use.