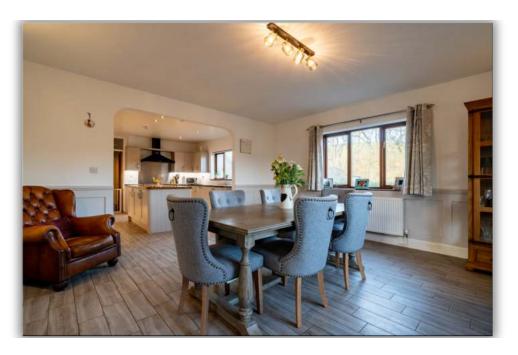

Key Features of the Property

The Main Residence

A spacious and well-appointed 6-bedroom detached dormer-style home, thoughtfully designed for family living. Key highlights include:

- Excellent flexible and spacious downstairs accommodation, with ground floor master bedroom with a en-suite, luxury kitchen/breakfast room, utility/boot room, dining room, sitting room with a log burner.
- A light-filled conservatory, perfect for enjoying the garden views year-round.