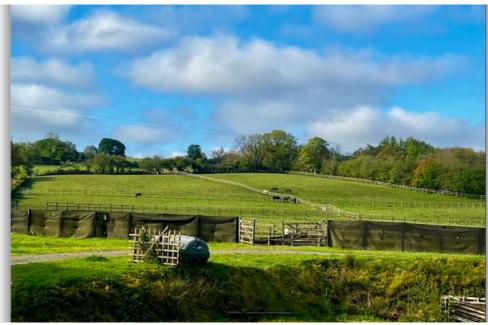

### Equestrian Facilities

Equestrians will be delighted by the exceptional facilities on offer, including:

- A modern 10,000 sq. ft. outbuilding with high-spec stabling, ideal for housing multiple horses or for adaptable agricultural use.
- $\bullet$  A outdoor riding arena 20  $\times$  40, perfect for training events, or recreational riding.

Endless opportunities for riding in the most beautiful parts of the valley, with multiple bridleways accessible from riding straight out of the property. You can be out for hours exploring the stunning landscapes on offer. When off bridleways, you have quiet country lanes to explore. fantastic venues within an hours drive which hold both dressage including BD, show jumping including BS, showing and arena eventing. Both training and competitions.