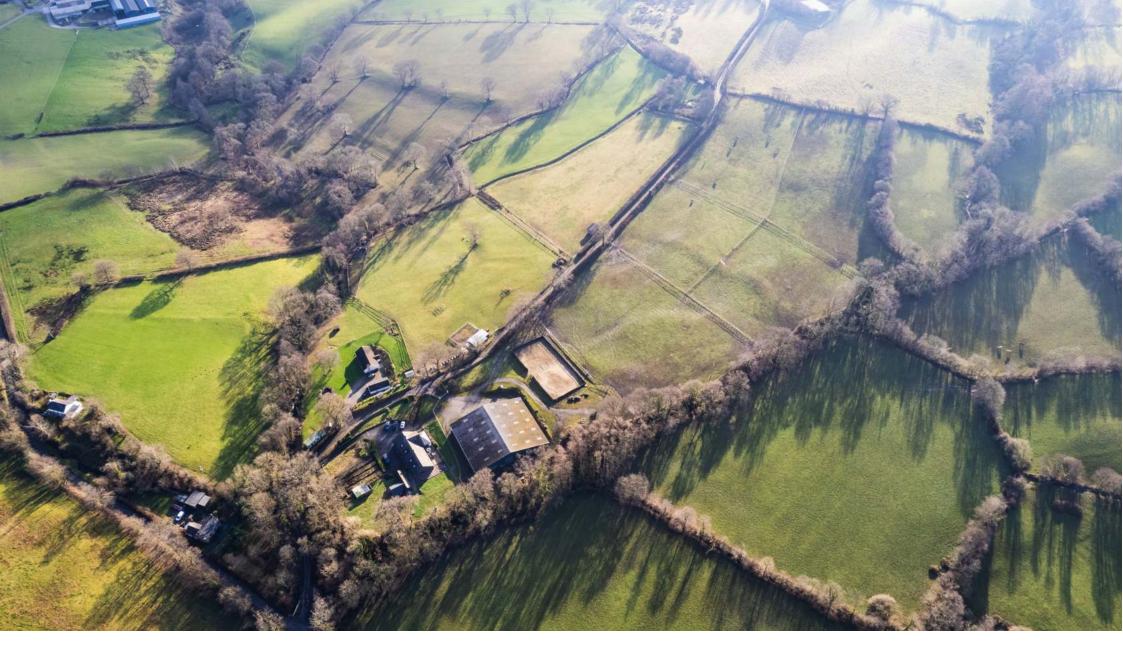

# CAE CASTELL

Exceptional Equestrian Property in Abermeurig West Wales

Cae Castell is an outstanding equestrian property, beautifully situated within the tranquil Aeron Valley, just 8 miles from the stunning Cardigan Bay coastline at Aberaeron. This 11.78 -acre holding with annexe or holiday cottage seamlessly combines modern living with first-class equestrian facilities, making it a perfect choice for those seeking a rural lifestyle with versatile potential—whether as a private family retreat, an income-generating venture, or a multi-generational home.

### Equestrian Facilities

Equestrians will be delighted by the exceptional facilities on offer, including:

- A modern 10,000 sq. ft. outbuilding with high-spec stabling, ideal for housing multiple horses or for adaptable agricultural use.
- $\bullet$  A outdoor riding arena 20  $\times$  40, perfect for training events, or recreational riding.