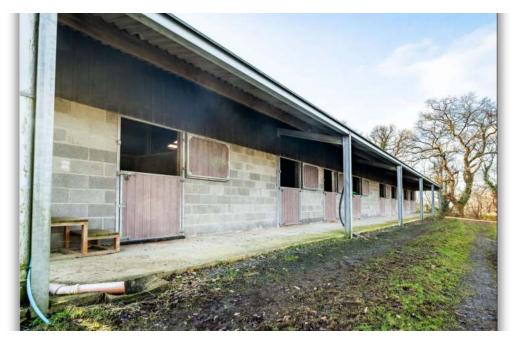

### Equestrian Facilities

Equestrians will be delighted by the exceptional facilities on offer, including:

- A modern 10,000 sq. ft. outbuilding with high-spec stabling, ideal for housing multiple horses or for adaptable agricultural use.
- $\bullet$  A outdoor riding arena 20  $\times$  40, perfect for training events, or recreational riding.