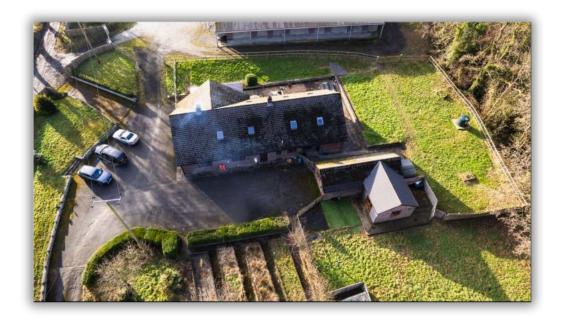

Key Features of the Property

The Main Residence

A spacious and well-appointed 6-bedroom detached dormer-style home, thoughtfully designed for family living. Key highlights include:

- Excellent flexible and spacious downstairs accommodation, with ground floor master bedroom with a en-suite, luxury kitchen/breakfast room, utility/boot room, dining room, sitting room with a log burner.
- A light-filled conservatory, perfect for enjoying the garden views year-round.

Holiday Let/Multi Generational Annexe

A newly completed I-bedroom holiday unit, conveniently located adjacent to the main house. This high-quality accommodation provides an excellent opportunity for supplementary income or guest use.