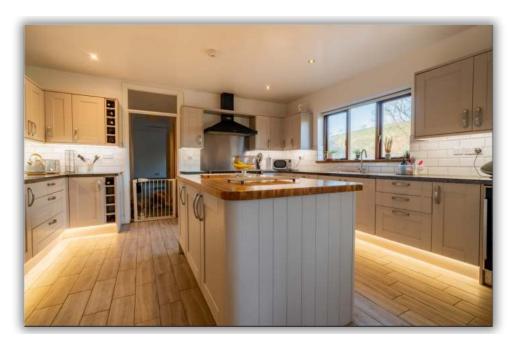

Key Features of the Property

The Main Residence

A spacious and well-appointed 6-bedroom detached dormer-style home, thoughtfully designed for family living. Key highlights include:

- Excellent flexible and spacious downstairs accommodation, with ground floor master bedroom with a en-suite, luxury kitchen/breakfast room, utility/boot room, dining room, sitting room with a log burner.
- A light-filled conservatory, perfect for enjoying the garden views year-round.