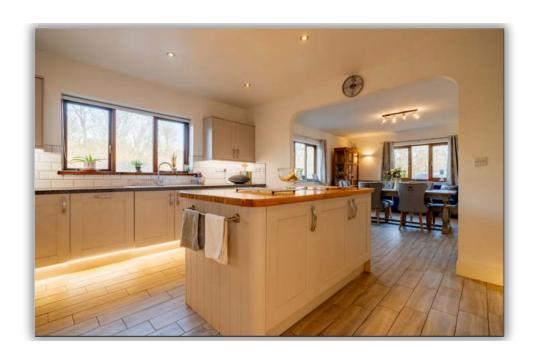

Key Features of the Property

The Main Residence

A spacious and well-appointed 6-bedroom detached dormer-style home, thoughtfully designed for family living. Key highlights include:

- Excellent flexible and spacious downstairs accommodation, with ground floor master bedroom with a en-suite, luxury kitchen/breakfast room, utility/boot room, dining room, sitting room with a log burner.
- A light-filled conservatory, perfect for enjoying the garden views year-round.