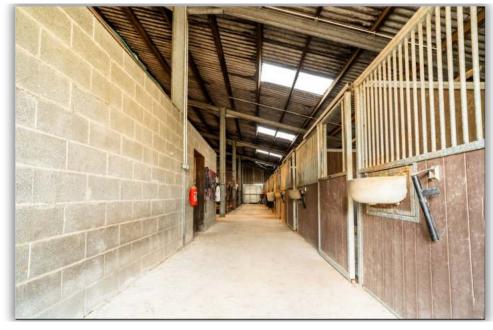

### Equestrian Facilities

Equestrians will be delighted by the exceptional facilities on offer, including:

- A modern 10,000 sq. ft. outbuilding with high-spec stabling, ideal for housing multiple horses or for adaptable agricultural use.
- $\bullet$  A outdoor riding arena 20  $\times$  40, perfect for training events, or recreational riding.