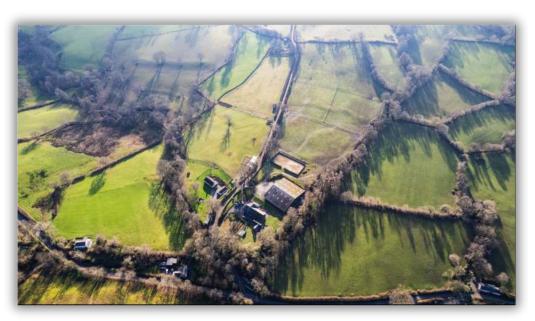

# CAE CASTELL

Exceptional Equestrian Property in Abermeurig West Wales

Cae Castell is an outstanding equestrian property, beautifully situated within the tranquil Aeron Valley, just 8 miles from the stunning Cardigan Bay coastline at Aberaeron. This 11.78 -acre holding with annexe or holiday cottage seamlessly combines modern living with first-class equestrian facilities, making it a perfect choice for those seeking a rural lifestyle with versatile potential—whether as a private family retreat, an income-generating venture, or a multi-generational home.

### Equestrian Facilities

Equestrians will be delighted by the exceptional facilities on offer, including:

- A modern 10,000 sq. ft. outbuilding with high-spec stabling, ideal for housing multiple horses or for adaptable agricultural use.
- $\bullet$  A outdoor riding arena 20  $\times$  40, perfect for training events, or recreational riding.