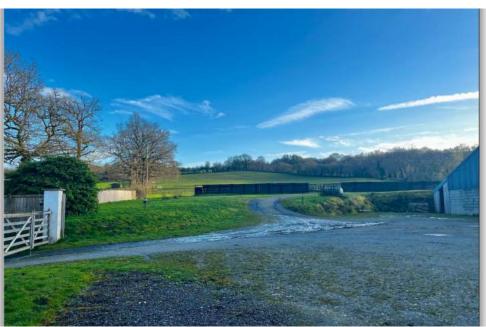

### Equestrian Facilities

Equestrians will be delighted by the exceptional facilities on offer, including:

- A modern 10,000 sq. ft. outbuilding with high-spec stabling, ideal for housing multiple horses or for adaptable agricultural use.
- $\bullet$  A outdoor riding arena 20  $\times$  40, perfect for training events, or recreational riding.

Endless opportunities for riding in the most beautiful parts of the valley, with multiple bridleways accessible from riding straight out of the property. You can be out for hours exploring the stunning landscapes on offer. When off bridleways, you have quiet country lanes to explore. fantastic venues within an hours drive which hold both dressage including BD, show jumping including BS, showing and arena eventing. Both training and competitions.