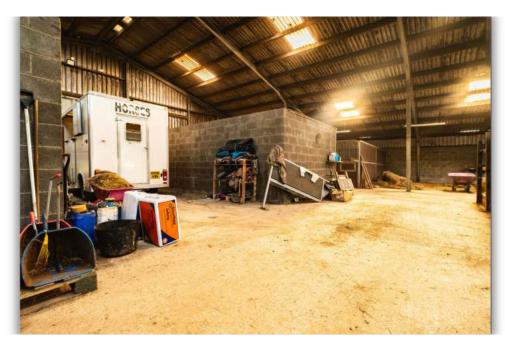

### Equestrian Facilities

Equestrians will be delighted by the exceptional facilities on offer, including:

- A modern 10,000 sq. ft. outbuilding with high-spec stabling, ideal for housing multiple horses or for adaptable agricultural use.
- $\bullet$  A outdoor riding arena 20  $\times$  40, perfect for training events, or recreational riding.