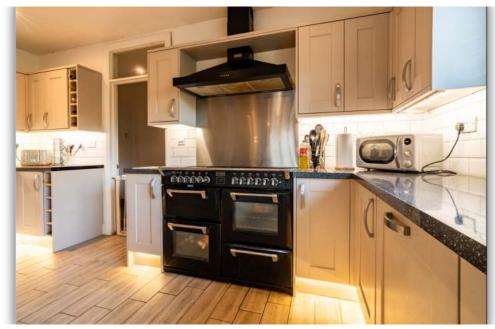

Key Features of the Property

The Main Residence

A spacious and well-appointed 6-bedroom detached dormer-style home, thoughtfully designed for family living. Key highlights include:

- Excellent flexible and spacious downstairs accommodation, with ground floor master bedroom with a en-suite, luxury kitchen/breakfast room, utility/boot room, dining room, sitting room with a log burner.
- A light-filled conservatory, perfect for enjoying the garden views year-round.