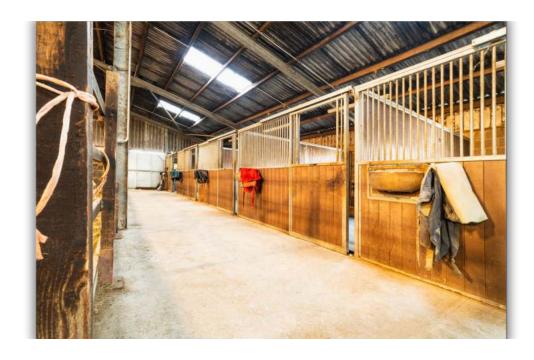

### Equestrian Facilities

Equestrians will be delighted by the exceptional facilities on offer, including:

- A modern 10,000 sq. ft. outbuilding with high-spec stabling, ideal for housing multiple horses or for adaptable agricultural use.
- $\bullet$  A outdoor riding arena 20  $\times$  40, perfect for training events, or recreational riding.