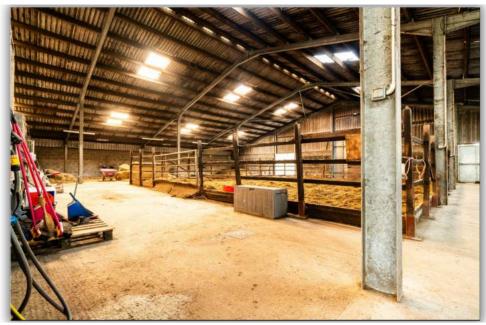

### Equestrian Facilities

Equestrians will be delighted by the exceptional facilities on offer, including:

- A modern 10,000 sq. ft. outbuilding with high-spec stabling, ideal for housing multiple horses or for adaptable agricultural use.
- $\bullet$  A outdoor riding arena 20  $\times$  40, perfect for training events, or recreational riding.