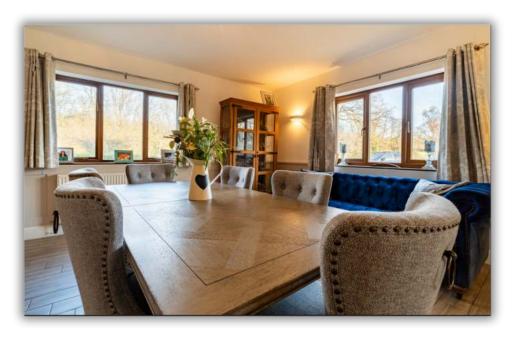

Key Features of the Property

The Main Residence

A spacious and well-appointed 6-bedroom detached dormer-style home, thoughtfully designed for family living. Key highlights include:

- Excellent flexible and spacious downstairs accommodation, with ground floor master bedroom with a en-suite, luxury kitchen/breakfast room, utility/boot room, dining room, sitting room with a log burner.
- A light-filled conservatory, perfect for enjoying the garden views year-round.