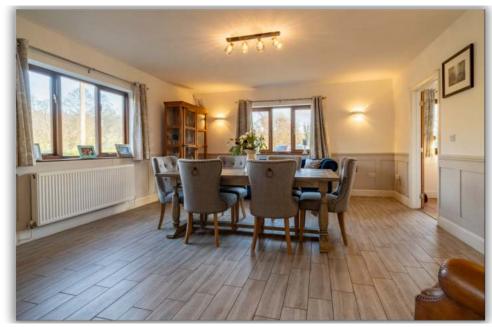

Key Features of the Property

The Main Residence

A spacious and well-appointed 6-bedroom detached dormer-style home, thoughtfully designed for family living. Key highlights include:

- Excellent flexible and spacious downstairs accommodation, with ground floor master bedroom with a en-suite, luxury kitchen/breakfast room, utility/boot room, dining room, sitting room with a log burner.
- A light-filled conservatory, perfect for enjoying the garden views year-round.