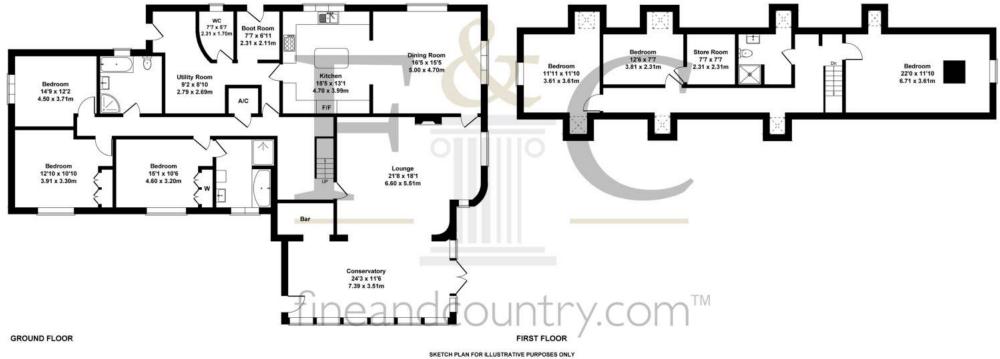

Key Features of the Property

The Main Residence

A spacious and well-appointed 6-bedroom detached dormer-style home, thoughtfully designed for family living. Key highlights include:

- Excellent flexible and spacious downstairs accommodation, with ground floor master bedroom with a en-suite, luxury kitchen/breakfast room, utility/boot room, dining room, sitting room with a log burner.
- A light-filled conservatory, perfect for enjoying the garden views year-round.

Holiday Let/Multi Generational Annexe

A newly completed I-bedroom holiday unit, conveniently located adjacent to the main house. This high-quality accommodation provides an excellent opportunity for supplementary income or guest use.

## Cae Castell, Abermeurig, Lampeter, Ceredigion, SA48 8PR Approximate Gross Internal Area 3233 sq ft - 300 sq m

All measurements walls, doors, windows, fittings and appliances, their sizes and locations, are approximate only. They cannot be regarded as being a representation by the seller, nor their agent.