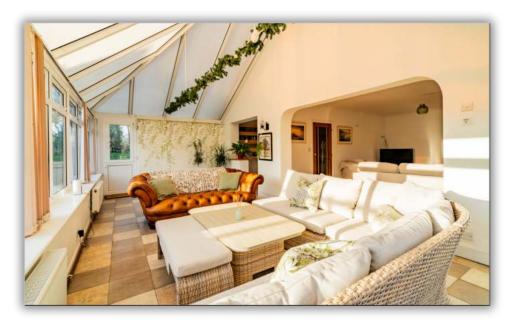

Key Features of the Property

The Main Residence

A spacious and well-appointed 6-bedroom detached dormer-style home, thoughtfully designed for family living. Key highlights include:

- Excellent flexible and spacious downstairs accommodation, with ground floor master bedroom with a en-suite, luxury kitchen/breakfast room, utility/boot room, dining room, sitting room with a log burner.
- A light-filled conservatory, perfect for enjoying the garden views year-round.