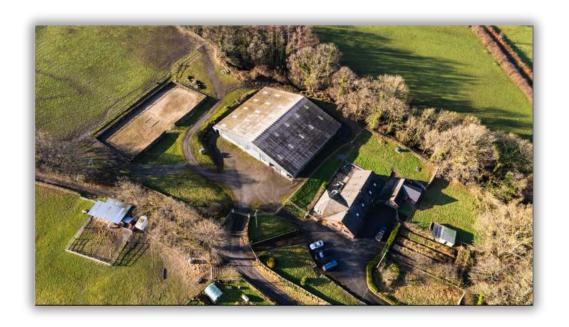

Key Features of the Property

The Main Residence

A spacious and well-appointed 6-bedroom detached dormer-style home, thoughtfully designed for family living. Key highlights include:

- Excellent flexible and spacious downstairs accommodation, with ground floor master bedroom with a en-suite, luxury kitchen/breakfast room, utility/boot room, dining room, sitting room with a log burner.
- A light-filled conservatory, perfect for enjoying the garden views year-round.

Holiday Let/Multi Generational Annexe

A newly completed I-bedroom holiday unit, conveniently located adjacent to the main house. This high-quality accommodation provides an excellent opportunity for supplementary income or guest use.

### Equestrian Facilities

Equestrians will be delighted by the exceptional facilities on offer, including:

- A modern 10,000 sq. ft. outbuilding with high-spec stabling, ideal for housing multiple horses or for adaptable agricultural use.
- $\bullet$  A outdoor riding arena 20  $\times$  40, perfect for training events, or recreational riding.