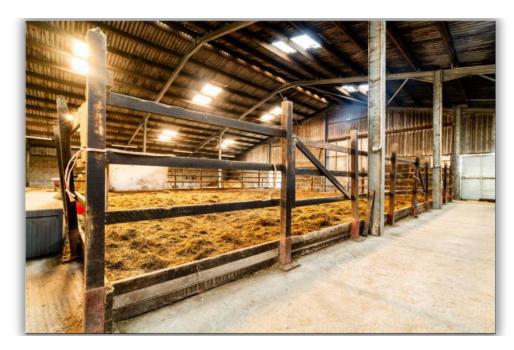

### Equestrian Facilities

Equestrians will be delighted by the exceptional facilities on offer, including:

- A modern 10,000 sq. ft. outbuilding with high-spec stabling, ideal for housing multiple horses or for adaptable agricultural use.
- $\bullet$  A outdoor riding arena 20  $\times$  40, perfect for training events, or recreational riding.