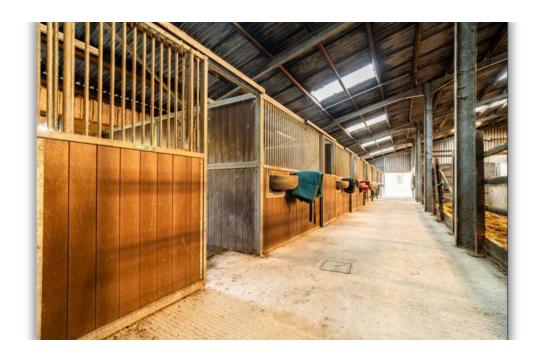

### Equestrian Facilities

Equestrians will be delighted by the exceptional facilities on offer, including:

- A modern 10,000 sq. ft. outbuilding with high-spec stabling, ideal for housing multiple horses or for adaptable agricultural use.
- $\bullet$  A outdoor riding arena 20  $\times$  40, perfect for training events, or recreational riding.