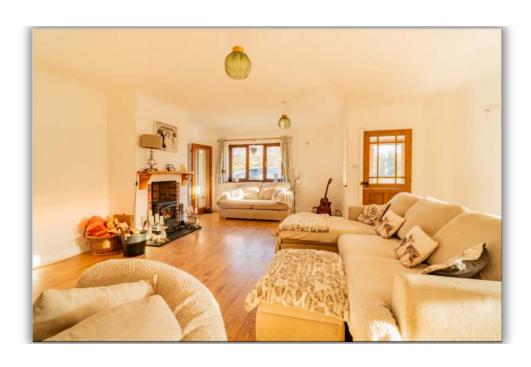

Key Features of the Property

The Main Residence

A spacious and well-appointed 6-bedroom detached dormer-style home, thoughtfully designed for family living. Key highlights include:

- Excellent flexible and spacious downstairs accommodation, with ground floor master bedroom with a en-suite, luxury kitchen/breakfast room, utility/boot room, dining room, sitting room with a log burner.
- A light-filled conservatory, perfect for enjoying the garden views year-round.