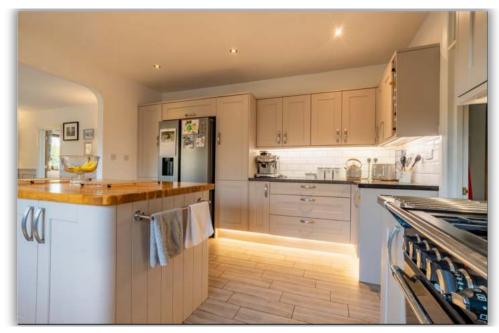

Key Features of the Property

The Main Residence

A spacious and well-appointed 6-bedroom detached dormer-style home, thoughtfully designed for family living. Key highlights include:

- Excellent flexible and spacious downstairs accommodation, with ground floor master bedroom with a en-suite, luxury kitchen/breakfast room, utility/boot room, dining room, sitting room with a log burner.
- A light-filled conservatory, perfect for enjoying the garden views year-round.