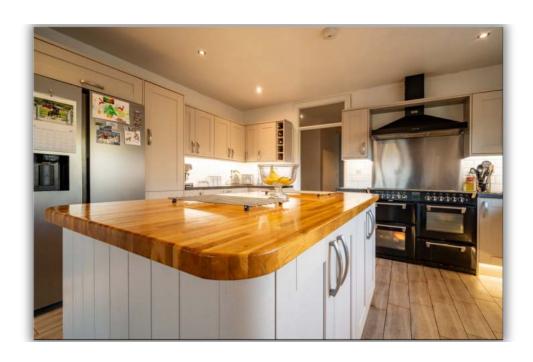

Key Features of the Property

The Main Residence

A spacious and well-appointed 6-bedroom detached dormer-style home, thoughtfully designed for family living. Key highlights include:

- Excellent flexible and spacious downstairs accommodation, with ground floor master bedroom with a en-suite, luxury kitchen/breakfast room, utility/boot room, dining room, sitting room with a log burner.
- A light-filled conservatory, perfect for enjoying the garden views year-round.