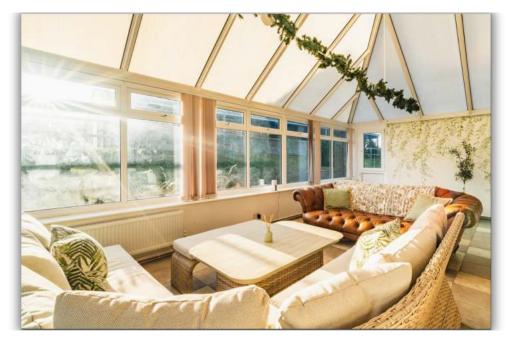

Key Features of the Property

The Main Residence

A spacious and well-appointed 6-bedroom detached dormer-style home, thoughtfully designed for family living. Key highlights include:

- Excellent flexible and spacious downstairs accommodation, with ground floor master bedroom with a en-suite, luxury kitchen/breakfast room, utility/boot room, dining room, sitting room with a log burner.
- A light-filled conservatory, perfect for enjoying the garden views year-round.