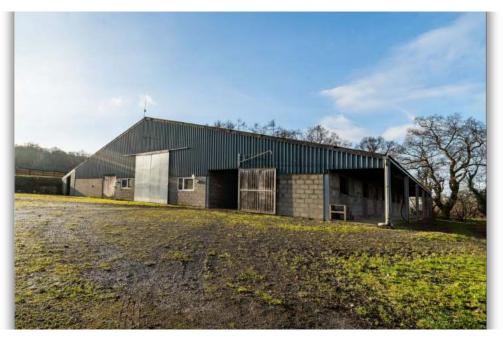

### Equestrian Facilities

Equestrians will be delighted by the exceptional facilities on offer, including:

- A modern 10,000 sq. ft. outbuilding with high-spec stabling, ideal for housing multiple horses or for adaptable agricultural use.
- $\bullet$  A outdoor riding arena 20  $\times$  40, perfect for training events, or recreational riding.