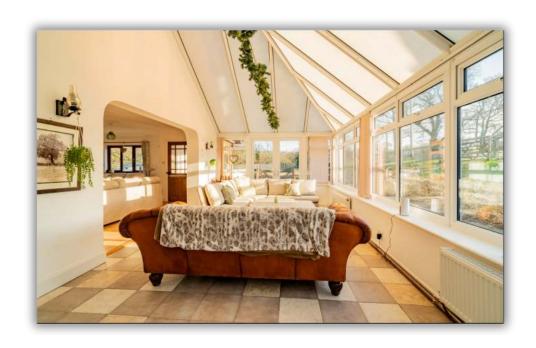

Key Features of the Property

The Main Residence

A spacious and well-appointed 6-bedroom detached dormer-style home, thoughtfully designed for family living. Key highlights include:

- Excellent flexible and spacious downstairs accommodation, with ground floor master bedroom with a en-suite, luxury kitchen/breakfast room, utility/boot room, dining room, sitting room with a log burner.
- A light-filled conservatory, perfect for enjoying the garden views year-round.