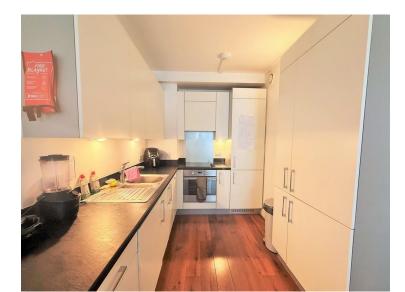

With a lift service to the fourth floor, once inside the property you'll find the layout is well planned and flows conventionally with all rooms accessible from the entrance hall. Accommodation comprises of entrance hall, a neutral bathroom suite, double bedroom with built-in wardrobes, and a fantastic open plan lounge / diner with a modern fitted kitchen area featuring integrated appliances. This sociable room opens onto a private balcony where you can make the most of some breath taking views overlooking the entire City from Brighton racecourse down to the sea!

MODERN KITCHEN AREA With integrated appliances

**OUTSIDE** 

PRIVATE BALCONY