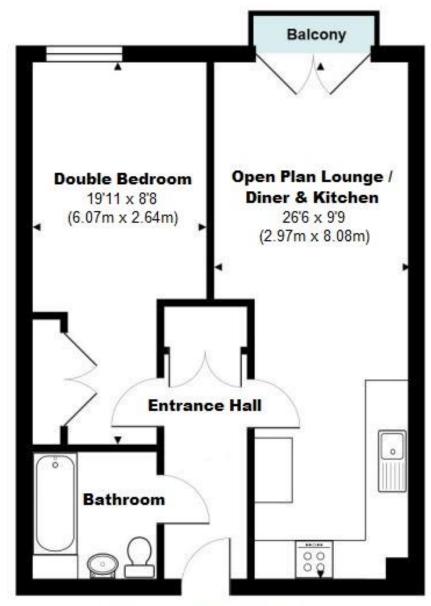

# **Fourth Floor**

Total Internal Area: 46.9 sq.m. / 505 sq.ft.

All measurements are approximate and for display purposes only

#### Accommodation

Lift and stairs rising to:

FOURTH FLOOR

**ENTRANCE HALL** 

BATHROOM 6' 9" x 6' 6" (2.06m x 1.98m)

DOUBLE BEDROOM 19' 11" x 8' 8" (6.07m x 2.64m) With built-in wardrobes

OPEN PLAN LOUNGE / DINER 26' 9" x 9' 9" (8.15m x 2.97m)

MODERN KITCHEN AREA With integrated appliances

**OUTSIDE** 

PRIVATE BALCONY