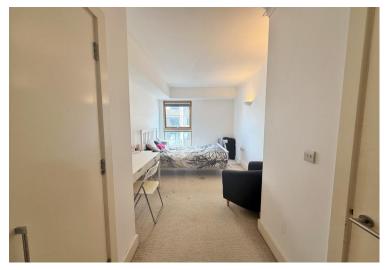

With a lift service to the fourth floor, once inside the property you'll find the layout is well planned and flows conventionally with all rooms accessible from the entrance hall. Accommodation comprises of entrance hall, a neutral bathroom suite, double bedroom with built-in wardrobes, and a fantastic open plan lounge / diner with a modern fitted kitchen area featuring integrated appliances. This sociable room opens onto a private balcony where you can make the most of some breath taking views overlooking the entire City from Brighton racecourse down to the sea!

#### Accommodation

Lift and stairs rising to:

FOURTH FLOOR

**ENTRANCE HALL** 

BATHROOM 6' 9" x 6' 6" (2.06m x 1.98m)

DOUBLE BEDROOM 19' 11" x 8' 8" (6.07m x 2.64m) With built-in wardrobes

OPEN PLAN LOUNGE / DINER 26' 9" x 9' 9" (8.15m x 2.97m)