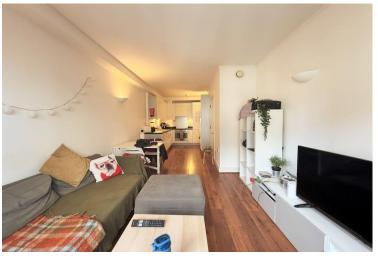

With a lift service to the fourth floor, once inside the property you'll find the layout is well planned and flows conventionally with all rooms accessible from the entrance hall. Accommodation comprises of entrance hall, a neutral bathroom suite, double bedroom with built-in wardrobes, and a fantastic open plan lounge / diner with a modern fitted kitchen area featuring integrated appliances. This sociable room opens onto a private balcony where you can make the most of some breath taking views overlooking the entire City from Brighton racecourse down to the sea!

#### Accommodation

Lift and stairs rising to:

FOURTH FLOOR

**ENTRANCE HALL** 

BATHROOM 6' 9" x 6' 6" (2.06m x 1.98m)

DOUBLE BEDROOM 19' 11" x 8' 8" (6.07m x 2.64m) With built-in wardrobes

OPEN PLAN LOUNGE / DINER 26' 9" x 9' 9" (8.15m x 2.97m)