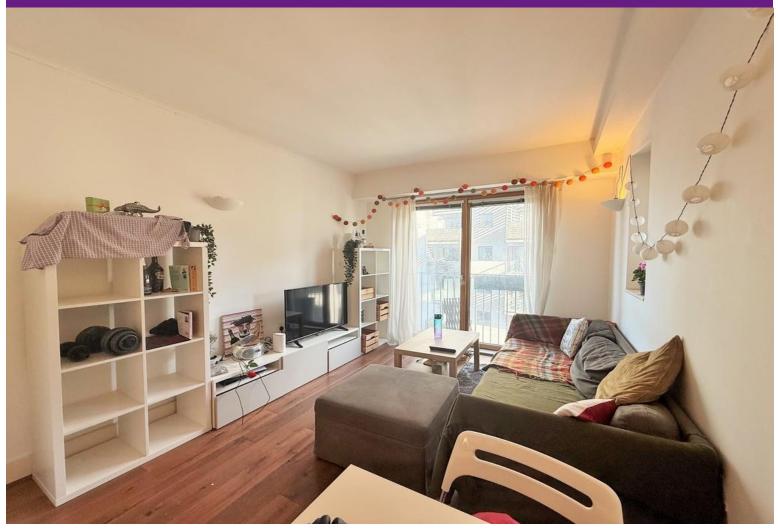

With a lift service to the fourth floor, once inside the property you'll find the layout is well planned and flows conventionally with all rooms accessible from the entrance hall. Accommodation comprises of entrance hall, a neutral bathroom suite, double bedroom with built-in wardrobes, and a fantastic open plan lounge / diner with a modern fitted kitchen area featuring integrated appliances. This sociable room opens onto a private balcony where you can make the most of some breath taking views overlooking the entire City from Brighton racecourse down to the sea!

#### Accommodation

Lift and stairs rising to:

FOURTH FLOOR

**ENTRANCE HALL** 

BATHROOM 6' 9" x 6' 6" (2.06m x 1.98m)

DOUBLE BEDROOM 19' 11" x 8' 8" (6.07m x 2.64m) With built-in wardrobes

OPEN PLAN LOUNGE / DINER 26' 9" x 9' 9" (8.15m x 2.97m)