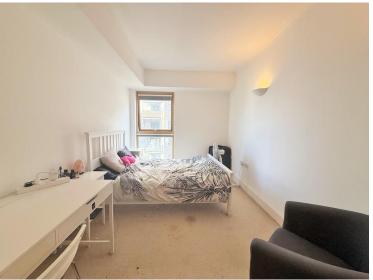

With a lift service to the fourth floor, once inside the property you'll find the layout is well planned and flows conventionally with all rooms accessible from the entrance hall. Accommodation comprises of entrance hall, a neutral bathroom suite, double bedroom with built-in wardrobes, and a fantastic open plan lounge / diner with a modern fitted kitchen area featuring integrated appliances. This sociable room opens onto a private balcony where you can make the most of some breath taking views overlooking the entire City from Brighton racecourse down to the sea!

#### Accommodation

Lift and stairs rising to:

FOURTH FLOOR

**ENTRANCE HALL** 

BATHROOM 6' 9" x 6' 6" (2.06m x 1.98m)

DOUBLE BEDROOM 19' 11" x 8' 8" (6.07m x 2.64m) With built-in wardrobes

OPEN PLAN LOUNGE / DINER 26' 9" x 9' 9" (8.15m x 2.97m)