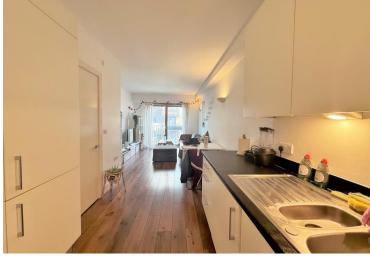

With a lift service to the fourth floor, once inside the property you'll find the layout is well planned and flows conventionally with all rooms accessible from the entrance hall. Accommodation comprises of entrance hall, a neutral bathroom suite, double bedroom with built-in wardrobes, and a fantastic open plan lounge / diner with a modern fitted kitchen area featuring integrated appliances. This sociable room opens onto a private balcony where you can make the most of some breath taking views overlooking the entire City from Brighton racecourse down to the sea!

MODERN KITCHEN AREA With integrated appliances

**OUTSIDE** 

PRIVATE BALCONY