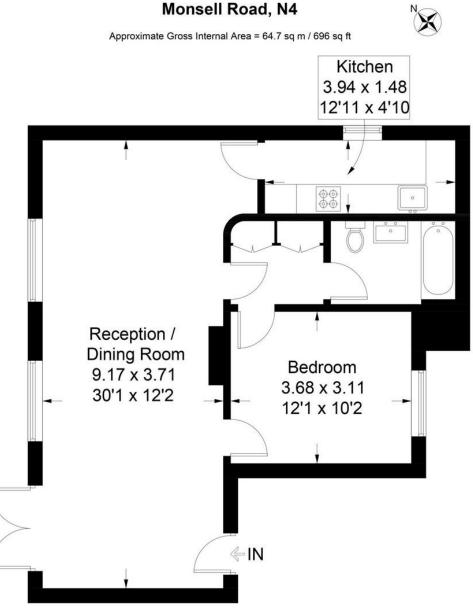

## **First Floor**

This plan is for layout guidance only. Not drawn to scale unless stated. Windows and door openings are approximate. Whilst every care is taken in the preparation of this plan, please check all dimensions, shapes and compass bearings before making any decisions reliant upon them.