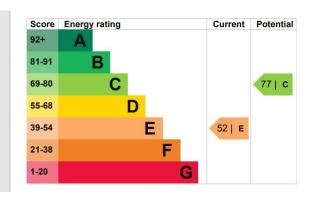

## **UTILITIES AND SUPPLIERS**

Electricity - Mains - EON

Water - Mains - Thames Water

Sewage - Mains - Thames Water

Heating - Electric

Broadband and speed - Basic 6 Mbps Superfast 55 Mbps

Ultrafast 1000Mbps