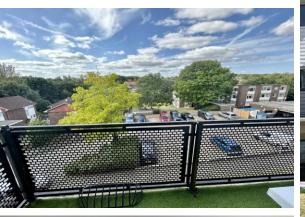

The property is a split level maisonette located on the third and fourth floor and is accessed via communal hallways. The internal accommodation comprises a spacious entrance hall with a built in cupboard and stairs ascending. The entrance hall provides access to the lounge which is light and airy and benefits from a walk on balcony. The kitchen accessed from the lounge is fitted with a range of wood effect wall and base units with built oven and hob and utility cupboard.