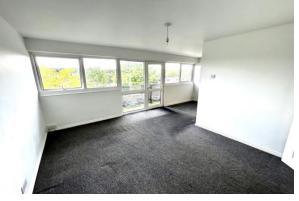

The property is a split level maisonette located on the third and fourth floor and is accessed via communal hallways. The internal accommodation comprises a spacious entrance hall with a built in cupboard and stairs ascending. The entrance hall provides access to the lounge which is light and airy and benefits from a walk on balcony. The kitchen accessed from the lounge is fitted with a range of wood effect wall and base units with built oven and hob and utility cupboard.

### LOUNGE

12' 8" x 10' 8" (3.86m x 3.25m)