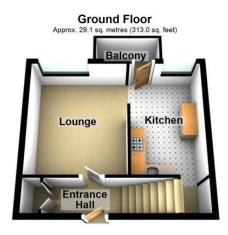

The property is a split level maisonette located on the third and fourth floor and is accessed via communal hallways. The internal accommodation comprises a spacious entrance hall with a built in cupboard and stairs ascending. The entrance hall provides access to the lounge which is light and airy and benefits from a walk on balcony. The kitchen accessed from the lounge is fitted with a range of wood effect wall and base units with built oven and hob and utility cupboard.

#### ENTRANCE HALL

### LOUNGE

12' 8" x 10' 8" (3.86m x 3.25m)

#### KITCHEN

13' 2" x 7' 11" (4.01m x 2.41m)