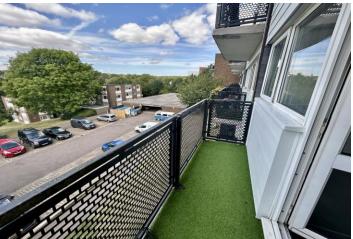

# Hillside, Hoddesdon, EN11 8RW

SPACIOUS TWO BEDROOM SECOND FLOOR SPLIT LEVEL MAISONETTE. Close to town centre. Two double bedrooms, fitted kitchen, tiled bathroom. WALK ON BALCONY. Garage en bloc. Long lease in excess of 950 years unexpired.

The property is a split level maisonette located on the third and fourth floor and is accessed via communal hallways. The internal accommodation comprises a spacious entrance hall with a built in cupboard and stairs ascending. The entrance hall provides access to the lounge which is light and airy and benefits from a walk on balcony. The kitchen accessed from the lounge is fitted with a range of wood effect wall and base units with built oven and hob and utility cupboard.