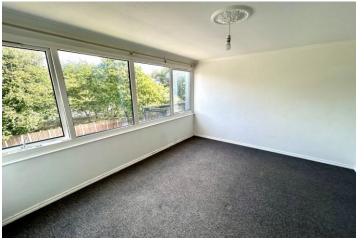

The property is a split level maisonette located on the third and fourth floor and is accessed via communal hallways. The internal accommodation comprises a spacious entrance hall with a built in cupboard and stairs ascending. The entrance hall provides access to the lounge which is light and airy and benefits from a walk on balcony. The kitchen accessed from the lounge is fitted with a range of wood effect wall and base units with built oven and hob and utility cupboard.

### LOUNGE

12' 8" x 10' 8" (3.86m x 3.25m)