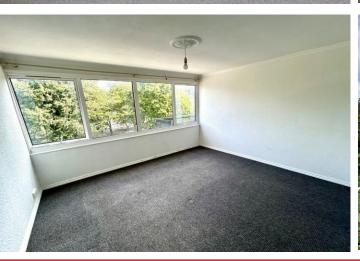

The property is a split level maisonette located on the third and fourth floor and is accessed via communal hallways. The internal accommodation comprises a spacious entrance hall with a built in cupboard and stairs ascending. The entrance hall provides access to the lounge which is light and airy and benefits from a walk on balcony. The kitchen accessed from the lounge is fitted with a range of wood effect wall and base units with built oven and hob and utility cupboard.

### LOUNGE

12' 8" x 10' 8" (3.86m x 3.25m)