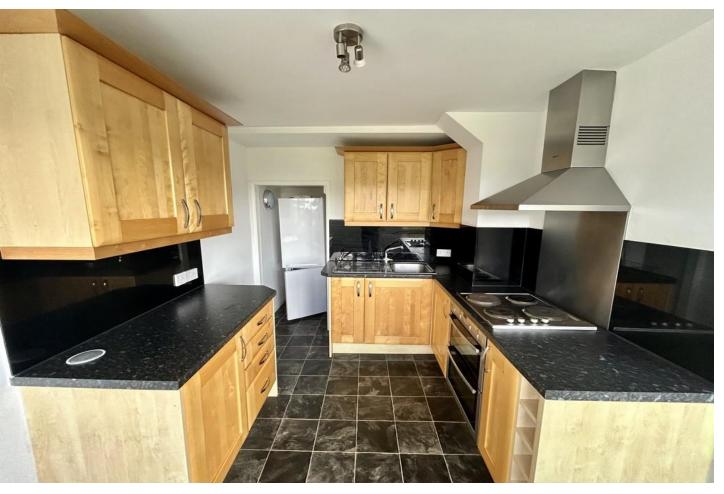

The property is a split level maisonette located on the third and fourth floor and is accessed via communal hallways. The internal accommodation comprises a spacious entrance hall with a built in cupboard and stairs ascending. The entrance hall provides access to the lounge which is light and airy and benefits from a walk on balcony. The kitchen accessed from the lounge is fitted with a range of wood effect wall and base units with built oven and hob and utility cupboard.

#### KITCHEN

13' 2" x 7' 11" (4.01m x 2.41m)