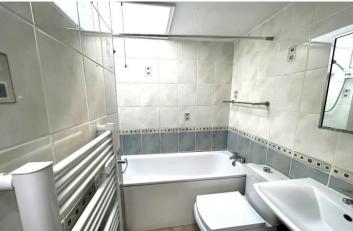

The top floor accommodation comprises a landing with a built in cupboard and provides access to bedrooms and bathroom.

Bedrooms one and two are a generous double and single respectively, whilst a fully tiled bathroom with a three piece complete this level.

#### **BATHROOM**

5' 9" x 4' 6" (1.75m x 1.37m)