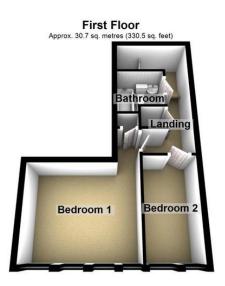

The top floor accommodation comprises a landing with a built in cupboard and provides access to bedrooms and bathroom.

Bedrooms one and two are a generous double and single respectively, whilst a fully tiled bathroom with a three piece complete this level.

#### LANDING

14' 5" x 2' 9" (4.39m x 0.84m)

#### BEDROOM ONE

12' 6" x 10' 6" (3.81m x 3.2m)

#### **BEDROOM TWO**

11' 4" x 6' 1" (3.45m x 1.85m)

#### **BATHROOM**

5' 9" x 4' 6" (1.75m x 1.37m)