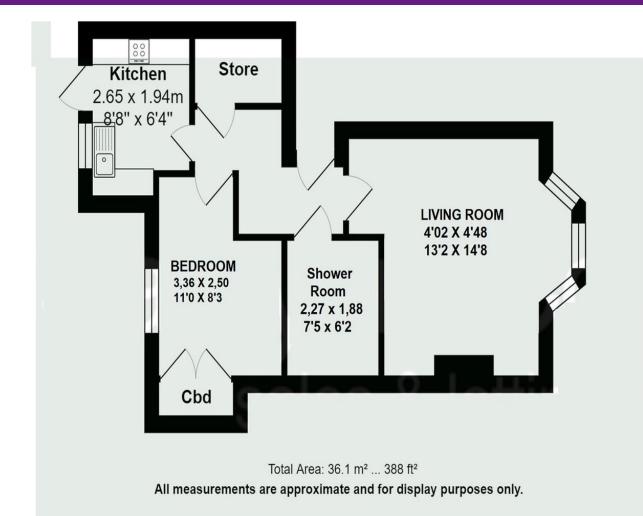

#### ENTRANCE HALL

LIVING ROOM 13' 2" x 14' 8" (4.01m x 4.47m)

BEDROOM 11' 0" x 8' 3" (3.35m x 2.51m)

**KITCHE N** 8' 8" x 6' 4" (2.64m x 1.93m)

SHOWER ROOM 7' 5" x 6' 2" (2.26m x 1.88m)