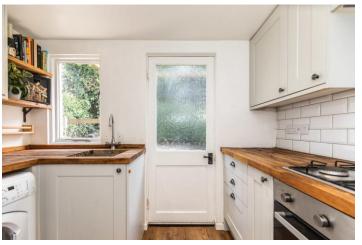

The fitted kitchen is equipped with contemporary appliances and stylish finishes, making it a joy for any home cook. The well-appointed shower room adds to the convenience of the apartment, combining functionality with a sleek design.