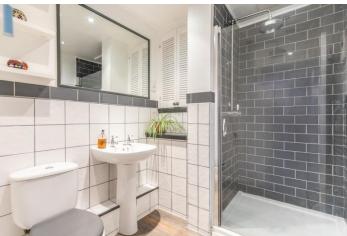

The fitted kitchen is equipped with contemporary appliances and stylish finishes, making it a joy for any home cook. The well-appointed shower room adds to the convenience of the apartment, combining functionality with a sleek design.