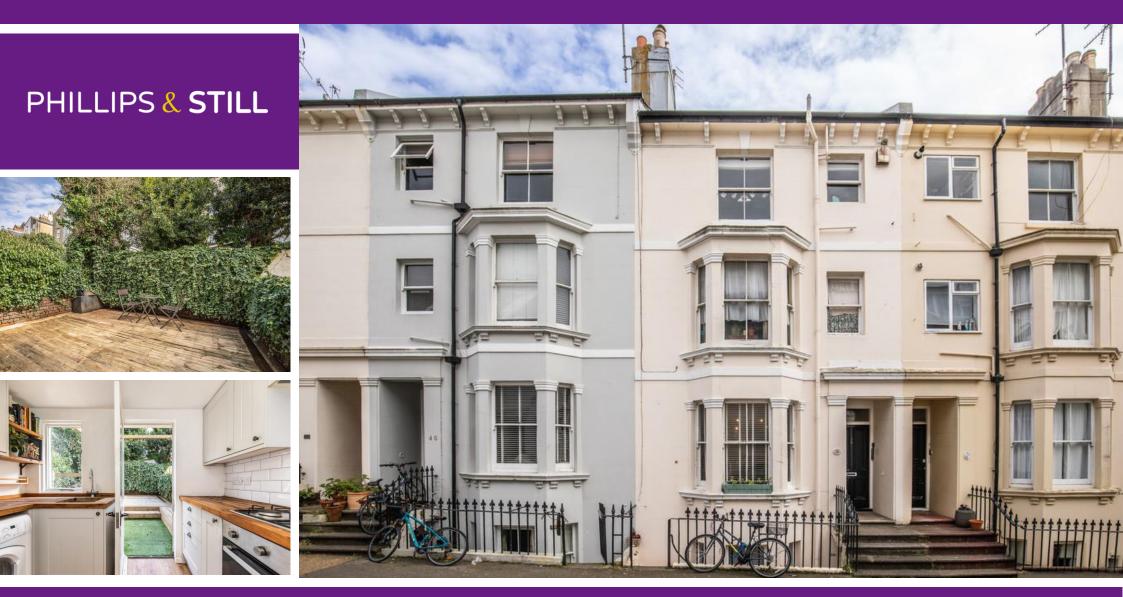

### Guide Price £275,000 - £285,000

Situated on one of the original old roads of Hove in the Brunswick Town conservation area, this one bedroom converted flat is well presented and benefits from a good size lounge with an elegant fireplace and bay window, a double bedroom, a modern kitchen with direct access to the garden and a modern shower room suite.

## **Property Description**

Welcome to this delightful ground floor apartment, perfectly situated near Hove seafront, offering a blend of comfort and modern living. This charming residence features a double bedroom, ideal for relaxation and restful nights. The generous lounge area provides a welcoming space for entertaining or unwinding after a long day, with ample natural light enhancing its inviting atmosphere.

Step outside to the sunny rear patio garden, an excellent spot for outdoor dining, gardening, or simply soaking up the sun. This private outdoor space offers a perfect retreat in the heart of the city.