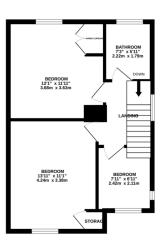

## Phillips George

GROUND FLOOR 442 sq.ft. (41.1 sq.m.) approx.

1ST FLOOR 441 sq.ft. (41.0 sq.m.) approx.

TOTAL FLOOR AREA: 884 sq.ft. (82.1 sq.m.) approx.

White every attempt has been made to ensure the accuracy of the floorplan contained here, measurement of doors, windows, rooms and any offer fleens are approximate and no responsibility is taken for any error omission or mis-statement. This plan is for illustrative purposes only and should be used as such by snr prospective purchaser. This series no applications shown have not been tested and no guarantee.