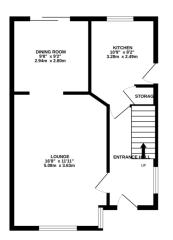

## Phillips George

GROUND FLOOR 442 sq.ft. (41.1 sq.m.) approx.

1ST FLOOR 441 sq.ft. (41.0 sq.m.) approx.

TOTAL FLOOR AREA: 884 sq.ft. (82.1 sq.m.) approx.

White every attempt has been made to ensure the accuracy of the floorplan contained here, measurement of doors, windows, rooms and any offer fleens are approximate and no responsibility is taken for any error omission or mis-statement. This plan is for illustrative purposes only and should be used as such by snr prospective purchaser. This series no applications shown have not been tested and no guarantee.