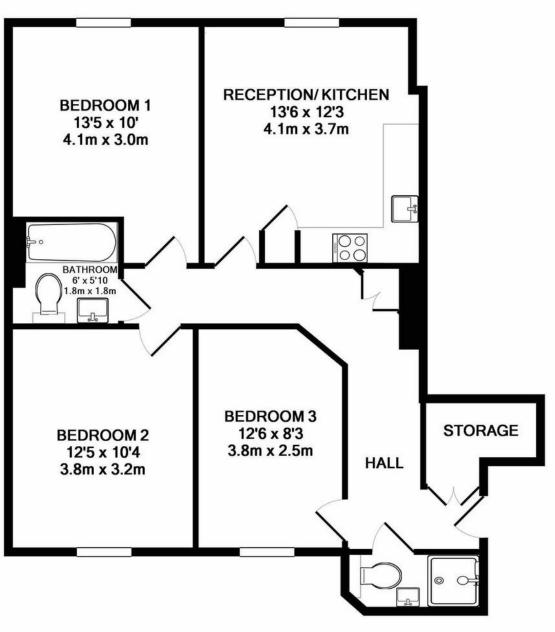

## CHIPPENHAM ROAD W9 TOTAL APPROX. FLOOR AREA 726 SQ.FT. (67.5 SQ.M.) Measurements are approximate. Not to scale. Illustrative purposes only.

Measurements are approximate. Not to scale. Illustrative purposes only Made with Metropix ©2017