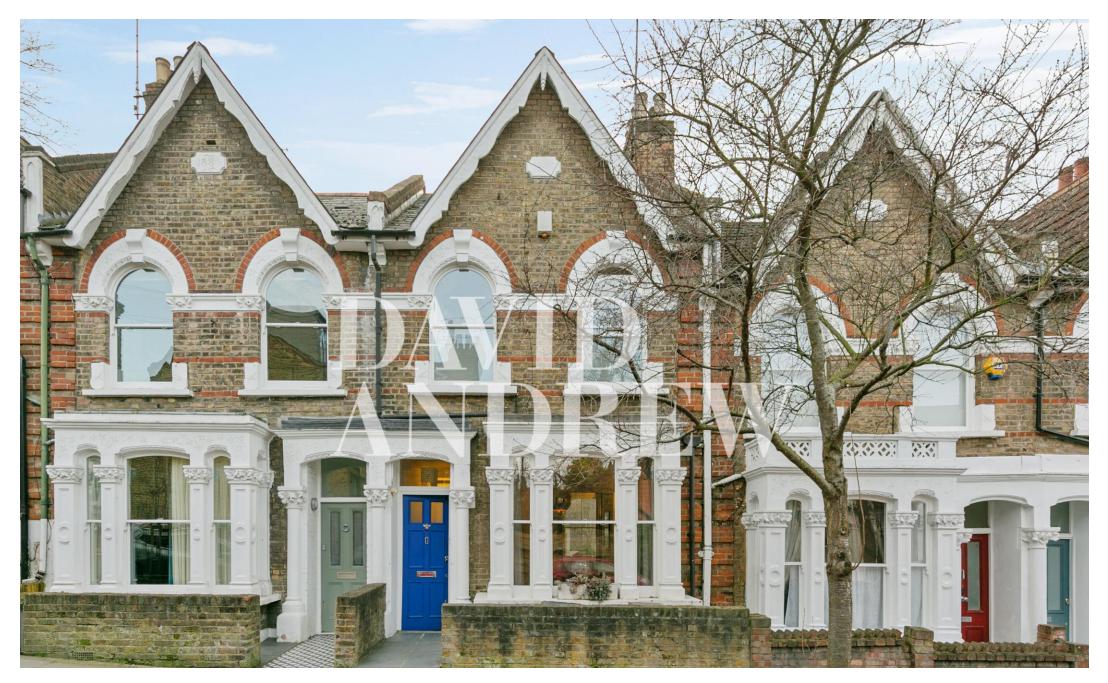

# Legard Road, N5 1DE

legard Road

## £5,000 pcm

Beautifully presented three-bedroom mid-terrace house located on this much sought-after turning in N5.

Offering 1195 sq.ft / 111 sqm comprising bright living space, this family home includes a double reception room, a separate spacious kitchen diner leading to a private garden, three double bedrooms, and a three-piece bathroom suite. This property has a great feel throughout and would work perfectly for a family or professional sharers looking for a well-kept period home in a quiet desirable location..

Legard Road is in an excellent location, just a short stroll from Arsenal, Finsbury Park & Drayton Park Stations. Additionally, all of the local amenities Highbury has to offer. Offered on a short- term let on a fully furnished basis from 20th April for approximately 6 months.

- Excellent location
- Private garden and patios space •
- Short let six months let
- Double reception room
- 1195 sq.ft / 111 sqm
- Offered furnished
- 20th April 20th October 2025