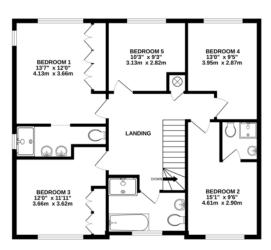

With a well-proportioned interior spanning approximately 1,940 sq. ft., the home features an entrance hall, guest cloakroom, and under-stair storage. There is a front lounge, a rear aspect dining room, and a fitted kitchen/breakfast room that benefits from an adjoining utility room. In addition, the ground floor offers a further reception room and a study. The spacious landing leads to five bedrooms, two of which have en-suite bathrooms, plus a family bathroom.

## 1ST FLOOR 904 sq.ft. (84.0 sq.m.) approx.

Whilst every alternat has been made to ensure the accuracy of the floorplan contained here, measurements of doors, understood the contained here. The second of the contained here for ensurements of doors, understood the contained here for ensured or doors, and though the contained here. The services, systems and appliances shown have not been tested and no guarantee as to their operability or efficiency can be given.