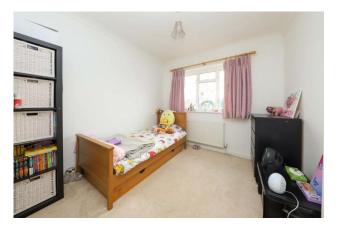

With a well-proportioned interior spanning approximately 1,940 sq. ft., the home features an entrance hall, guest cloakroom, and under-stair storage. There is a front lounge, a rear aspect dining room, and a fitted kitchen/breakfast room that benefits from an adjoining utility room. In addition, the ground floor offers a further reception room and a study. The spacious landing leads to five bedrooms, two of which have en-suite bathrooms, plus a family bathroom.