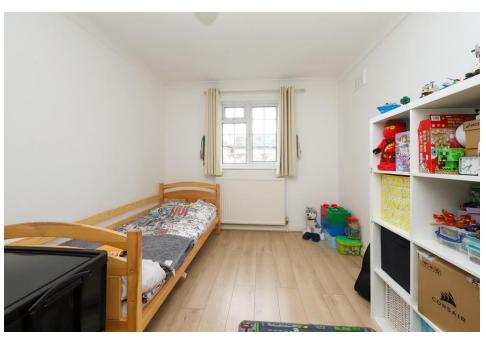

With a well-proportioned interior spanning approximately 1,940 sq. ft., the home features an entrance hall, guest cloakroom, and under-stair storage. There is a front lounge, a rear aspect dining room, and a fitted kitchen/breakfast room that benefits from an adjoining utility room. In addition, the ground floor offers a further reception room and a study. The spacious landing leads to five bedrooms, two of which have en-suite bathrooms, plus a family bathroom.