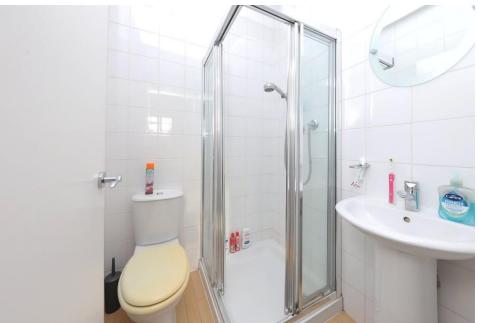

With a well-proportioned interior spanning approximately 1,940 sq. ft., the home features an entrance hall, guest cloakroom, and under-stair storage. There is a front lounge, a rear aspect dining room, and a fitted kitchen/breakfast room that benefits from an adjoining utility room. In addition, the ground floor offers a further reception room and a study. The spacious landing leads to five bedrooms, two of which have en-suite bathrooms, plus a family bathroom.