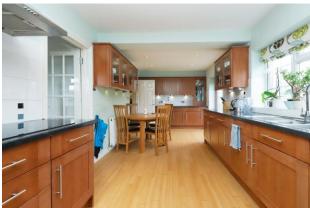

With a well-proportioned interior spanning approximately 1,940 sq. ft., the home features an entrance hall, guest cloakroom, and under-stair storage. There is a front lounge, a rear aspect dining room, and a fitted kitchen/breakfast room that benefits from an adjoining utility room. In addition, the ground floor offers a further reception room and a study. The spacious landing leads to five bedrooms, two of which have en-suite bathrooms, plus a family bathroom.