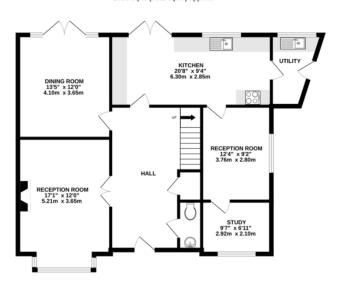

With a well-proportioned interior spanning approximately 1,940 sq. ft., the home features an entrance hall, guest cloakroom, and under-stair storage. There is a front lounge, a rear aspect dining room, and a fitted kitchen/breakfast room that benefits from an adjoining utility room. In addition, the ground floor offers a further reception room and a study. The spacious landing leads to five bedrooms, two of which have en-suite bathrooms, plus a family bathroom.

## GROUND FLOOR 1035 sq.ft. (96.2 sq.m.) approx.