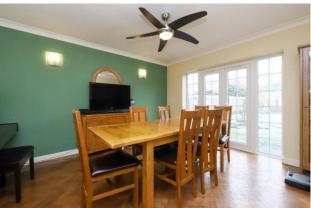

With a well-proportioned interior spanning approximately 1,940 sq. ft., the home features an entrance hall, guest cloakroom, and under-stair storage. There is a front lounge, a rear aspect dining room, and a fitted kitchen/breakfast room that benefits from an adjoining utility room. In addition, the ground floor offers a further reception room and a study. The spacious landing leads to five bedrooms, two of which have en-suite bathrooms, plus a family bathroom.