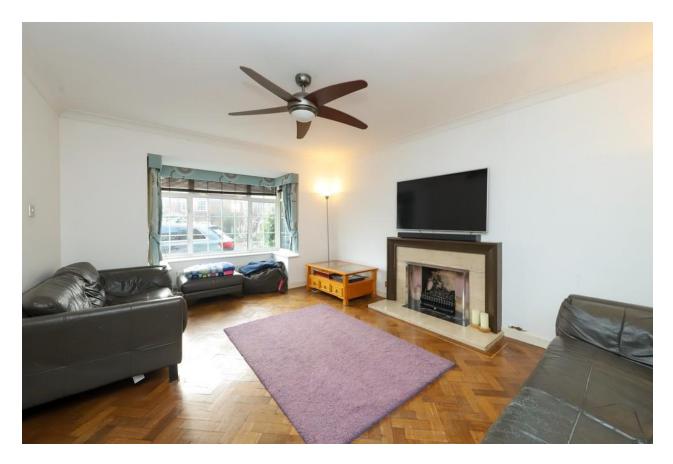

With a well-proportioned interior spanning approximately 1,940 sq. ft., the home features an entrance hall, guest cloakroom, and under-stair storage. There is a front lounge, a rear aspect dining room, and a fitted kitchen/breakfast room that benefits from an adjoining utility room. In addition, the ground floor offers a further reception room and a study. The spacious landing leads to five bedrooms, two of which have en-suite bathrooms, plus a family bathroom.