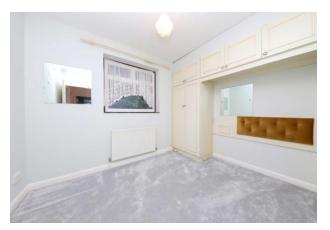

The property comprises a large, bright living room with patio doors leading out to the private garden. There are two generously sized double bedrooms, both featuring built-in wardrobes, alongside the family bathroom and an additional separate WC for added convenience. The well-appointed kitchen/diner offers a range of units, providing ample storage space and integrated appliances. The reception room provides access through patio doors, leading directly to the garden, ideal for indoor-outdoor living.