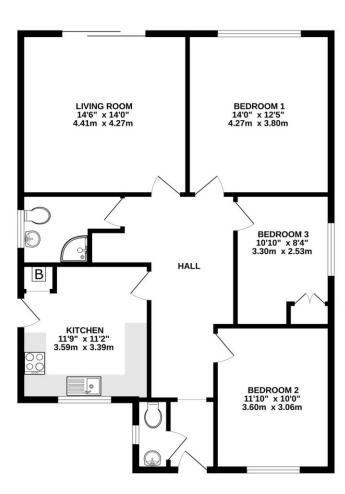

The property comprises a large, bright living room with patio doors leading out to the private garden. There are two generously sized double bedrooms, both featuring built-in wardrobes, alongside the family bathroom and an additional separate WC for added convenience. The well-appointed kitchen/diner offers a range of units, providing ample storage space and integrated appliances. The reception room provides access through patio doors, leading directly to the garden, ideal for indoor-outdoor living.

TOTAL FLOOR AREA: 1112 sq.ft. (103.3 sq.m.) approx.

Whist every attempt has been made to ensure the accuracy of the floorplan contained here, measurements of doors, windows, rooms and any often flems are approximate and no responsibility is taken for any error, omission or mis-statement. This plan is for illustrative purposes only and should be used as such by any prospective purchaser. The services, speciesma and applicances shown have not been tested and no guarantee as to their operability or efficiency can be given.