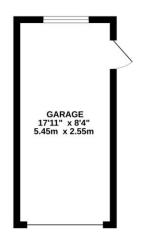

Externally, the property enjoys an attractive garden, combining lawn and patio areas, perfect for relaxing or entertaining. The driveway includes a garage, ensuring ample off-street parking. Hillview Close is a short walk from Hatch End High Street, home to a selection of boutique shops, cafés, restaurants, and local supermarkets. Pinner High Street is also nearby, providing easy access to North Harrow, Northwood Hills, and Eastcote. Commuters will benefit from excellent transport options, with Hatch End Station offering Overground services to London Euston and Pinner Station providing the Metropolitan Line.

TOTAL FLOOR AREA: 1112 sq.ft. (103.3 sq.m.) approx.

Whist every attempt has been made to ensure the accuracy of the floorplan contained here, measurements of doors, windows, rooms and any often flems are approximate and no responsibility is taken for any error, omission or mis-statement. This plan is for illustrative purposes only and should be used as such by any prospective purchaser. The services, speciesma and applicances shown have not been tested and no guarantee as to their operability or efficiency can be given.