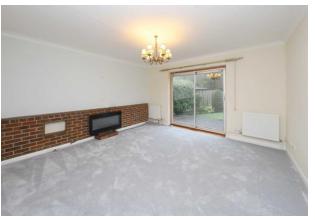

The property comprises a large, bright living room with patio doors leading out to the private garden. There are two generously sized double bedrooms, both featuring built-in wardrobes, alongside the family bathroom and an additional separate WC for added convenience. The well-appointed kitchen/diner offers a range of units, providing ample storage space and integrated appliances. The reception room provides access through patio doors, leading directly to the garden, ideal for indoor-outdoor living.