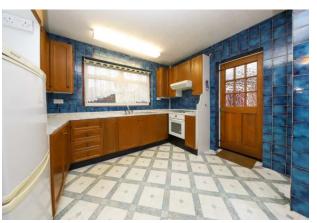

The property comprises a large, bright living room with patio doors leading out to the private garden. There are two generously sized double bedrooms, both featuring built-in wardrobes, alongside the family bathroom and an additional separate WC for added convenience. The well-appointed kitchen/diner offers a range of units, providing ample storage space and integrated appliances. The reception room provides access through patio doors, leading directly to the garden, ideal for indoor-outdoor living.