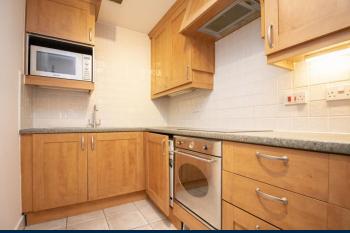

## **KITCHEN**

# 10' 0" x 5' 9" (3.05m x 1.76m)

Laminate flooring. Fitted kitchen with a range of wall, base and drawer units with worktops over incorporating electric hob with extractor above and oven beneath, and stainless steel 1.5 sink and drainer with hot and cold tap over. Pendant light fitting. Tiled splashbacks. Extractor fan. Space for appliances such as fridge/freezer and washing machine. Power points.