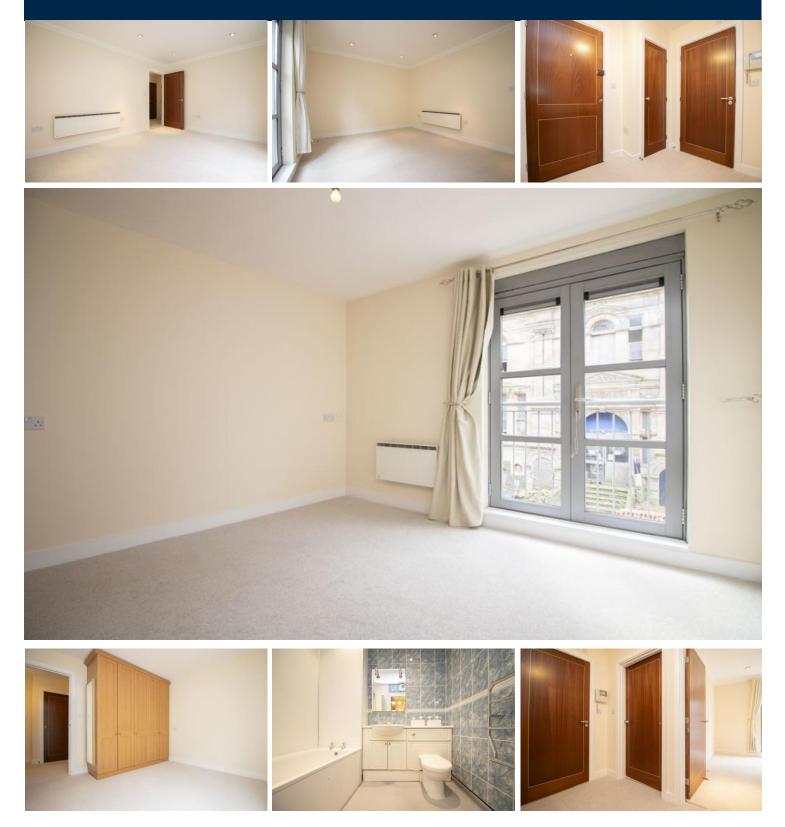

## **ENTRANCE HALL**

Entered via front door leading from communal hallway. Newly fitted carpet. Wall mounted electric heater. Pendant light fitting. Wall mounted video entry system. Doors to all rooms and storage cupboard.

## BEDROOM

10' 11" x 10' 10" (3.35m x 3.32m)

Newly fitted carpet. Pendant light fitting. Power points. Wall mounted electric heater. Fitted wardrobes. Double glazed door leading to Juliette balcony.

# BATHROOM

# 6'10" x 6' 5" (2.10m x 1.97m)

Vinyl flooring. Partially tiled walls. White three-piece-suite comprising WC, vanity wash hand basin with hot and cold tap over and storage beneath, and panelled bath with hot and cold tap over and mains powered shower above. Spotlights. Chrome heated towel rail. Extractor fan.