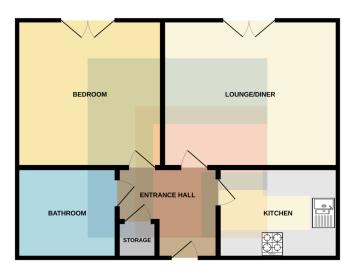

## **ENTRANCE HALL**

Entered via front door leading from communal hallway. Newly fitted carpet. Wall mounted electric heater. Pendant light fitting. Wall mounted video entry system. Doors to all rooms and storage cupboard.

# LOUNGE

# 10' 7" x 13' 7" (3.23m x 4.16m)

Newly fitted carpet. Wall mounted electric heater. Spotlights. Power points. TV and telephone point. Double glazed doors leading to Juliette balcony.

## **KITCHEN**

# 10' 0" x 5' 9" (3.05m x 1.76m)

Laminate flooring. Fitted kitchen with a range of wall, base and drawer units with worktops over incorporating electric hob with extractor above and oven beneath, and stainless steel 1.5 sink and drainer with hot and cold tap over. Pendant light fitting. Tiled splashbacks. Extractor fan. Space for appliances such as fridge/freezer and washing machine. Power points.

# BATHROOM

# 6'10" x 6' 5" (2.10m x 1.97m)

Vinyl flooring. Partially tiled walls. White three-piece-suite comprising WC, vanity wash hand basin with hot and cold tap over and storage beneath, and panelled bath with hot and cold tap over and mains powered shower above. Spotlights. Chrome heated towel rail. Extractor fan.

## BEDROOM

10' 11" x 10' 10" (3.35m x 3.32m)

Newly fitted carpet. Pendant light fitting. Power points. Wall mounted electric heater. Fitted wardrobes. Double glazed door leading to Juliette balcony.