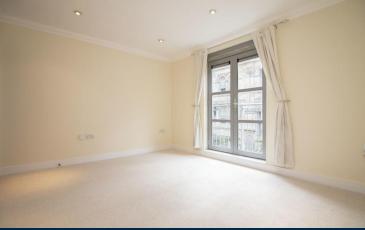

# LOUNGE

# 10' 7" x 13' 7" (3.23m x 4.16m)

Newly fitted carpet. Wall mounted electric heater. Spotlights. Power points. TV and telephone point. Double glazed doors leading to Juliette balcony.

## BEDROOM

10' 11" x 10' 10" (3.35m x 3.32m)

Newly fitted carpet. Pendant light fitting. Power points. Wall mounted electric heater. Fitted wardrobes. Double glazed door leading to Juliette balcony.