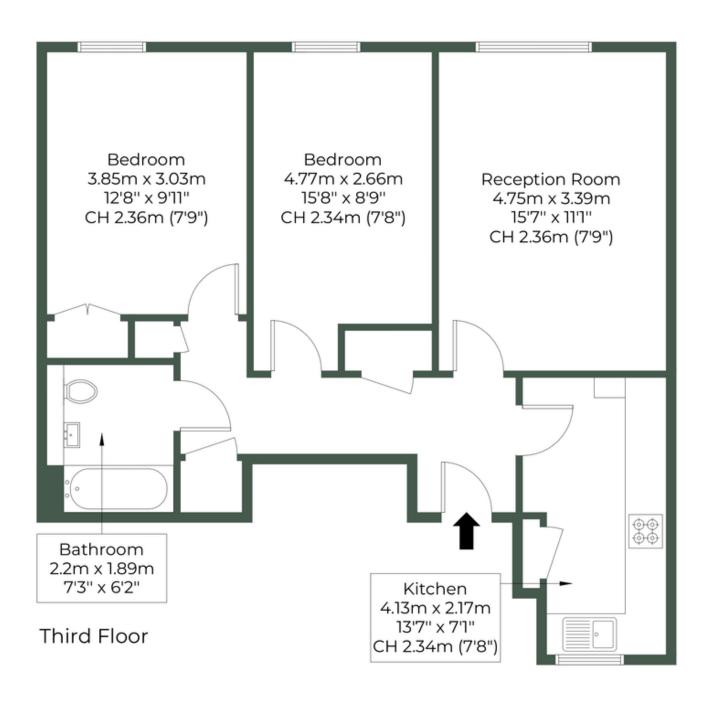

## AIRCO CLOSE, NW9 ONW

Approximate Gross Internal Area = 66.3 sq.m / 714 sq.ft

MONEY LAUNDERING REGULATIONS 2003: Intending purchasers will be asked to produce identification documentation at a later stage and we would ask for your co-operation in order that there will be no delay in agreeing the sale.