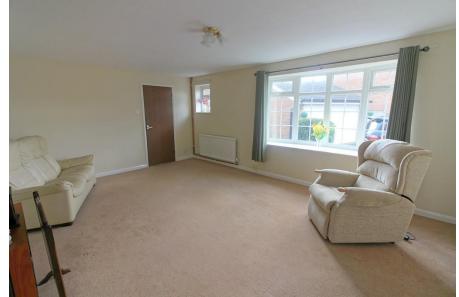

#### LOUNGE

17' 6" x 13' 4" (5.33m x 4.06m) With two windows to the front elevation, fireplace and two radiators.