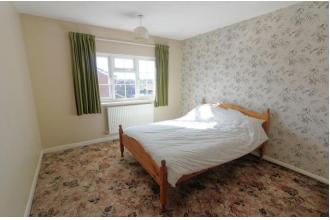

#### BEDROOM

13' 6" x 9' 11" (4.11m x 3.02m) With built in wardrobes, two windows to the front elevation and radiator.

#### BEDROOM

11' 3" x 10' 5" (3.43m x 3.18m) With storage cupboard, window to the front elevation and radiator.

#### BEDROOM

13' x 7' 6" (3.96m x 2.29m) With built in storage cupboard, window to the rear elevation and radiator.

#### BEDROOM

9'9" x 7' 11" (2.97m x 2.41m) With built in storage cupboard, window to the rear elevation and radiator.