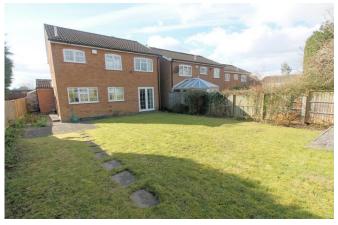

#### OUTSIDE

The front of the property is paved to provide ample off road parking. The rear garden is mainly laid to lawn with flower borders, patio area, outside tap, gated side access and a fenced surround.