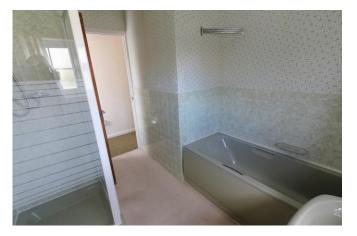

#### **BATHROOM**

9'9" x 7'7" (2.97m x 2.31m) Comprising panelled bath, shower cubicle, wash hand basin, low flush w.c., tiled splash backs, airing cupboard, radiator and window to the rear elevation.