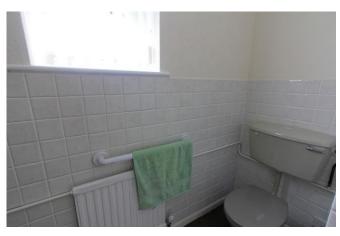

#### wc

7' 6" x 2' 10" (2.29m x 0.86m) Comprising vanity wash hand basin, low flush w.c., tiled splash backs, window to the side elevation and radiator.