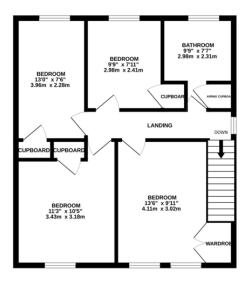

#### LANDING

With window to the side elevation, radiator and access to the loft. The loft has a drop down ladder and is insulated and part boarded.

#### BEDROOM

13' 6" x 9' 11" (4.11m x 3.02m) With built in wardrobes, two windows to the front elevation and radiator.

#### BEDROOM

11' 3" x 10' 5" (3.43m x 3.18m) With storage cupboard, window to the front elevation and radiator.

#### BEDROOM

13' x 7' 6" (3.96m x 2.29m) With built in storage cupboard, window to the rear elevation and radiator.

#### BEDROOM

9'9" x 7' 11" (2.97m x 2.41m) With built in storage cupboard, window to the rear elevation and radiator.

#### **BATHROOM**

9'9" x 7'7" (2.97m x 2.31m) Comprising panelled bath, shower cubicle, wash hand basin, low flush w.c., tiled splash backs, airing cupboard, radiator and window to the rear elevation.