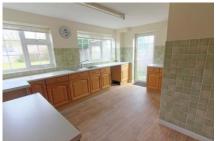

#### **KITCHEN/BREAKFAST ROOM**

13' 7" x 13' (4.14m x 3.96m) Comprising base and wall mounted units with complementary work surfaces, sink unit with drainer, tiled splash backs, gas cooker point, plumbing for washing machine, wall mounted boiler, two windows to the rear elevation and door to the rear garden.