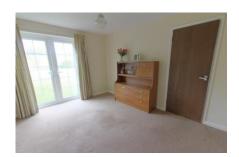

#### BEDROOM

13' 6" x 9' 11" (4.11m x 3.02m) With built in wardrobes, two windows to the front elevation and radiator.

#### BEDROOM

11' 3" x 10' 5" (3.43m x 3.18m) With storage cupboard, window to the front elevation and radiator.

#### BEDROOM

13' x 7' 6" (3.96m x 2.29m) With built in storage cupboard, window to the rear elevation and radiator.

#### BEDROOM

9'9" x 7' 11" (2.97m x 2.41m) With built in storage cupboard, window to the rear elevation and radiator.