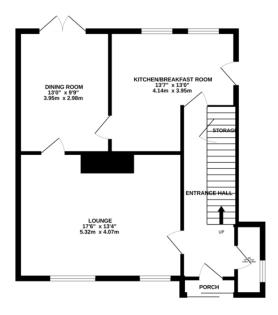

#### PORCH

With tiled floor.

#### ENTRANCE HALL

With storage cupboard, thermostat, stairs off to the first floor and radiator.

#### LOUNGE

17' 6" x 13' 4" (5.33m x 4.06m) With two windows to the front elevation, fireplace and two radiators.

#### DINING ROOM

 $13' \times 9' 9'' (3.96m \times 2.97m)$  With French doors to the rear garden and radiator.

#### **KITCHEN/BREAKFAST ROOM**

13' 7" x 13' (4.14m x 3.96m) Comprising base and wall mounted units with complementary work surfaces, sink unit with drainer, tiled splash backs, gas cooker point, plumbing for washing machine, wall mounted boiler, two windows to the rear elevation and door to the rear garden.