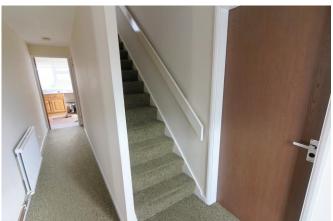

#### LANDING

With window to the side elevation, radiator and access to the loft. The loft has a drop down ladder and is insulated and part boarded.