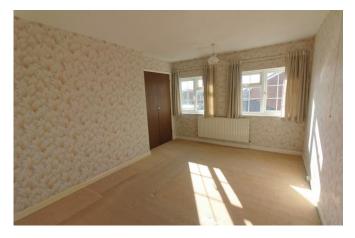

#### LOUNGE

17' 6" x 13' 4" (5.33m x 4.06m) With two windows to the front elevation, fireplace and two radiators.