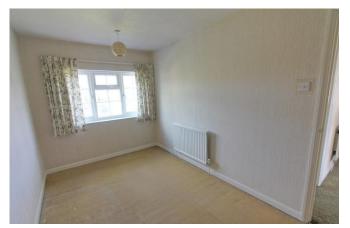

#### BEDROOM

13' 6" x 9' 11" (4.11m x 3.02m) With built in wardrobes, two windows to the front elevation and radiator.

#### BEDROOM

11' 3" x 10' 5" (3.43m x 3.18m) With storage cupboard, window to the front elevation and radiator.

#### BEDROOM

13' x 7' 6" (3.96m x 2.29m) With built in storage cupboard, window to the rear elevation and radiator.

#### BEDROOM

9'9" x 7' 11" (2.97m x 2.41m) With built in storage cupboard, window to the rear elevation and radiator.