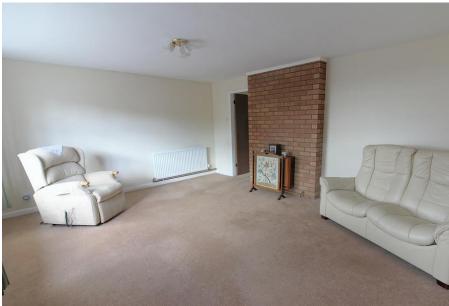

#### LOUNGE

17' 6" x 13' 4" (5.33m x 4.06m) With two windows to the front elevation, fireplace and two radiators.