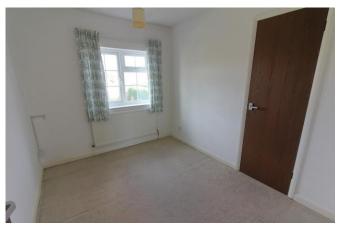

#### BEDROOM

13' 6" x 9' 11" (4.11m x 3.02m) With built in wardrobes, two windows to the front elevation and radiator.

#### BEDROOM

11' 3" x 10' 5" (3.43m x 3.18m) With storage cupboard, window to the front elevation and radiator.

#### BEDROOM

13' x 7' 6" (3.96m x 2.29m) With built in storage cupboard, window to the rear elevation and radiator.

#### BEDROOM

9'9" x 7' 11" (2.97m x 2.41m) With built in storage cupboard, window to the rear elevation and radiator.