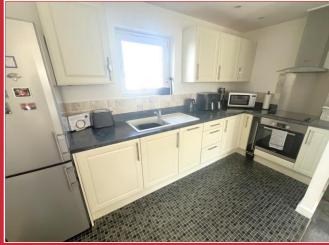

# The Property

Upon entering the communal hallway, stairs and a lift provide access to the top floor and also to the underground parking space. A personal door then leads into the hallway with storage and utility cupboards. The spacious light, bright and airy dual aspect open plan lounge/kitchen/diner is a particular feature benefiting from a Juliet balcony and ample space for furniture.