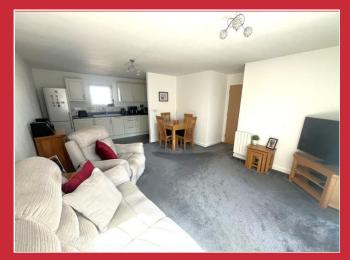

# The Property

Upon entering the communal hallway, stairs and a lift provide access to the top floor and also to the underground parking space. A personal door then leads into the hallway with storage and utility cupboards. The spacious light, bright and airy dual aspect open plan lounge/kitchen/diner is a particular feature benefiting from a Juliet balcony and ample space for furniture.