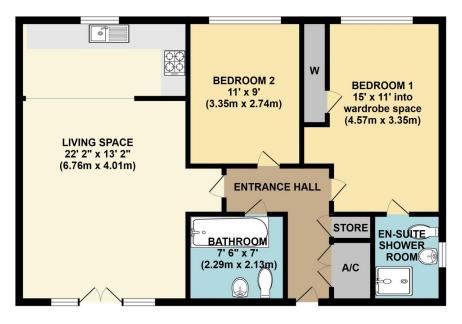

# The Property

Upon entering the communal hallway, stairs and a lift provide access to the top floor and also to the underground parking space. A personal door then leads into the hallway with storage and utility cupboards. The spacious light, bright and airy dual aspect open plan lounge/kitchen/diner is a particular feature benefiting from a Juliet balcony and ample space for furniture.

There are two double bedrooms with a particularly impressive master benefiting from fitted wardrobes and a beautifully presented en-

suite shower room. A stylish modern fitted family bathroom then completes the accommodation.